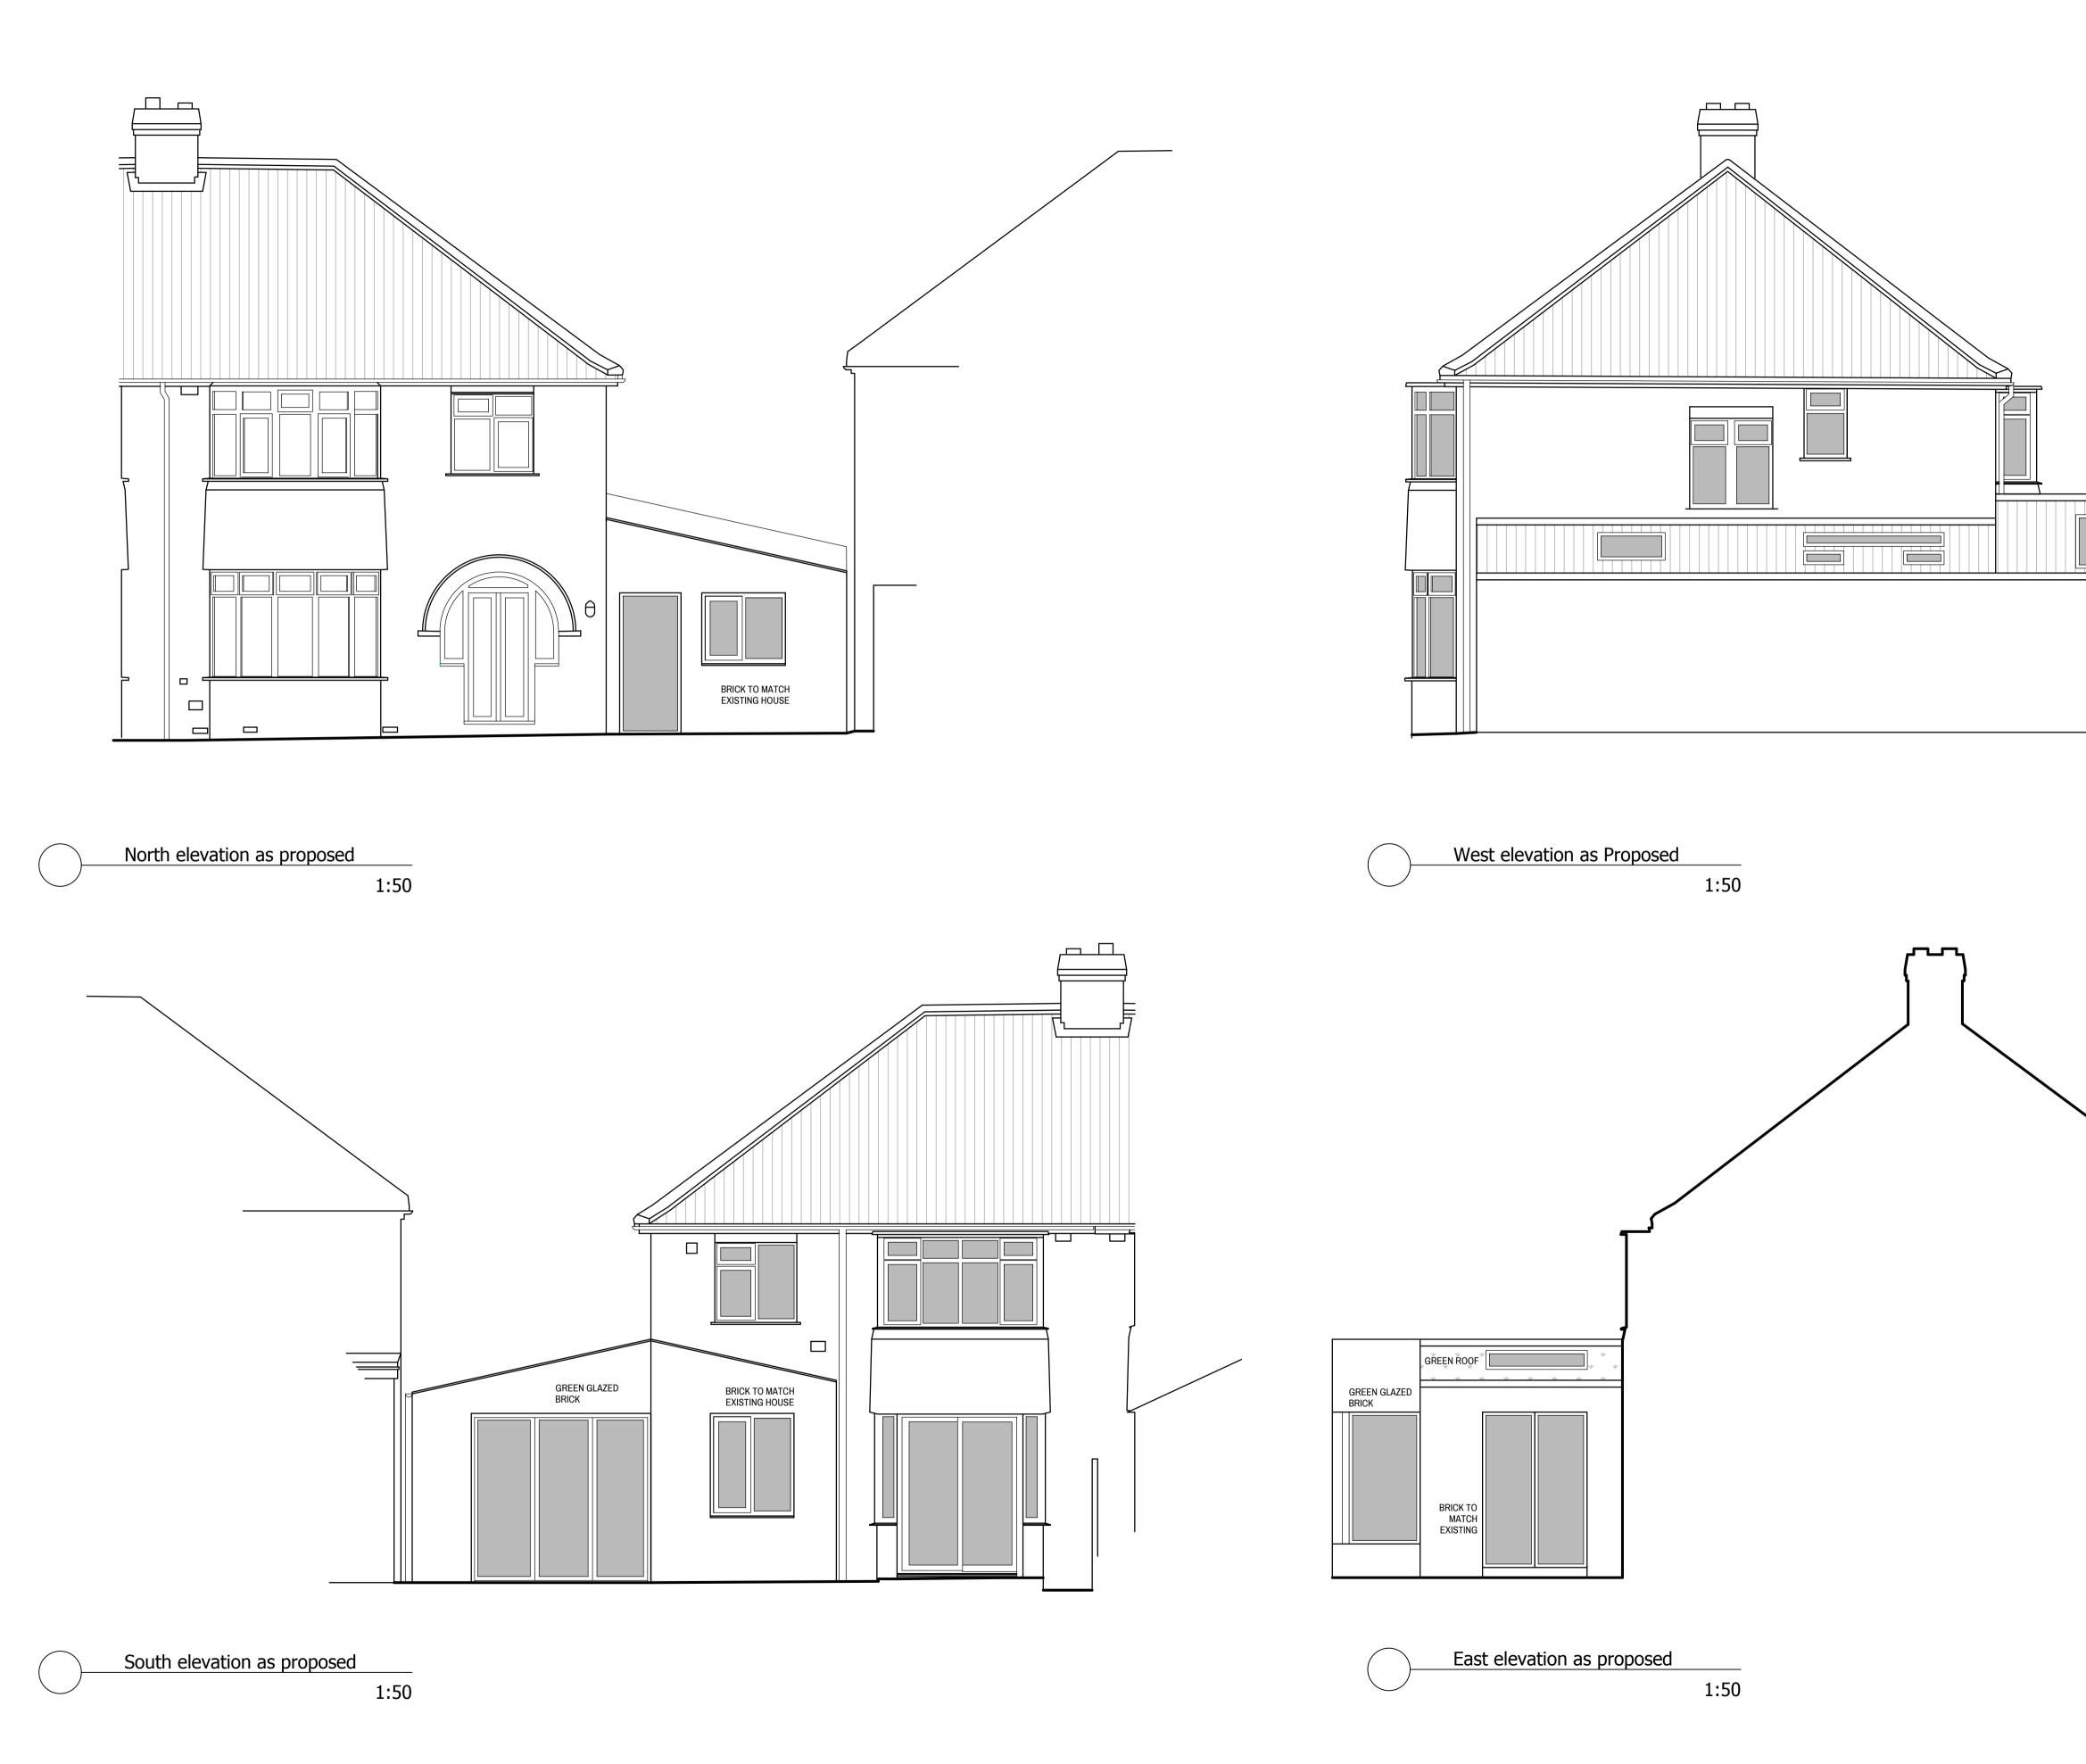

## Notes:

COPYRIGHT OF STEAD & CO (UK) LTD DO NOT SCALE OFF THIS DRAWING. WORK TO FIGURED DIMENSIONS. ANY DISCREPANCY SHOULD BE REPORTED TO THE ARCHITECT

| -                                                                                |             |                 |     |       |
|----------------------------------------------------------------------------------|-------------|-----------------|-----|-------|
| REV: DESCRIPTION:                                                                |             |                 | BY: | DATE: |
| STATUS: PLANNING                                                                 |             |                 |     |       |
| Stead&Co.                                                                        |             |                 |     |       |
| Chartered Architects                                                             |             |                 |     |       |
| 4 Bay Horse Court, Otley, LS21 1SB<br>+44 (0)1943 968490<br>www.steadandco.co.uk |             |                 |     |       |
| CLIENT:<br>Joe Pearce and Rosie Abbott<br>26 Lycett Road<br>York<br>YO24 1NB     |             |                 |     |       |
| SITE: As Above                                                                   |             |                 |     |       |
| TITLE: Elevations as Proposed                                                    |             |                 |     |       |
| SCALE @ A3:                                                                      | DATE:       | DRAWN:          | CHE | CKED: |
| 1:50                                                                             | Oct 2023    | SH              |     | SKS   |
| PROJECT NUMBER:                                                                  | DRAWING NUM | DRAWING NUMBER: |     | SION: |
| 104                                                                              | (           | 004             |     | -     |