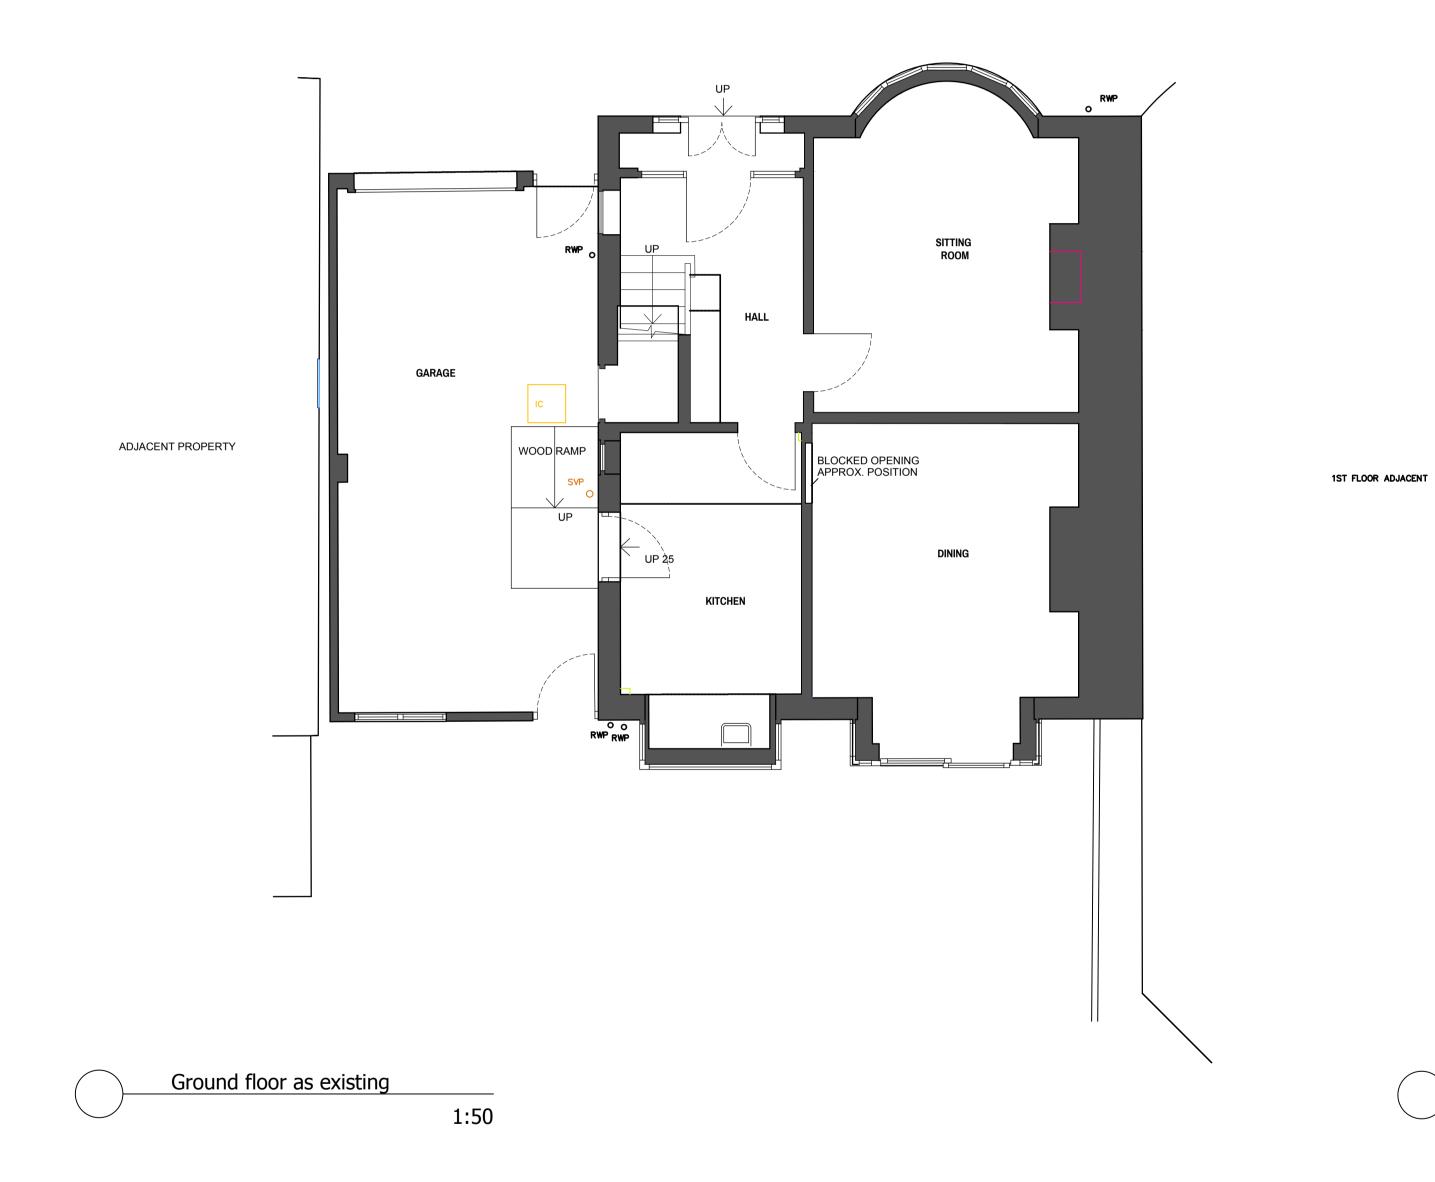

## Notes:

COPYRIGHT OF STEAD & CO (UK) LTD
DO NOT SCALE OFF THIS DRAWING. WORK TO
FIGURED DIMENSIONS. ANY DISCREPANCY SHOULD
BE REPORTED TO THE ARCHITECT

First floor as existing

1:50

REV: DESCRIPTION: BY: DATE:

## Stead&Co.

Chartered Architects

4 Bay Horse Court, Otley, LS21 1SB +44 (0)1943 968490 www.steadandco.co.uk

| CLIENT: | Joe Pearce and Rosie Abbott |  |
|---------|-----------------------------|--|
|         | 26 Lycett Road              |  |
|         | York                        |  |
|         | YO24 1NB                    |  |

| as Existing |                             |                                          |
|-------------|-----------------------------|------------------------------------------|
| DATE:       | DRAWN:                      | CHECKED:                                 |
| Oct 2023    | SH                          | SKS                                      |
| DRAWING NUM | DRAWING NUMBER:             |                                          |
|             | 001                         |                                          |
|             | DATE: Oct 2023 DRAWING NUMI | DATE: DRAWN: Oct 2023 SH DRAWING NUMBER: |