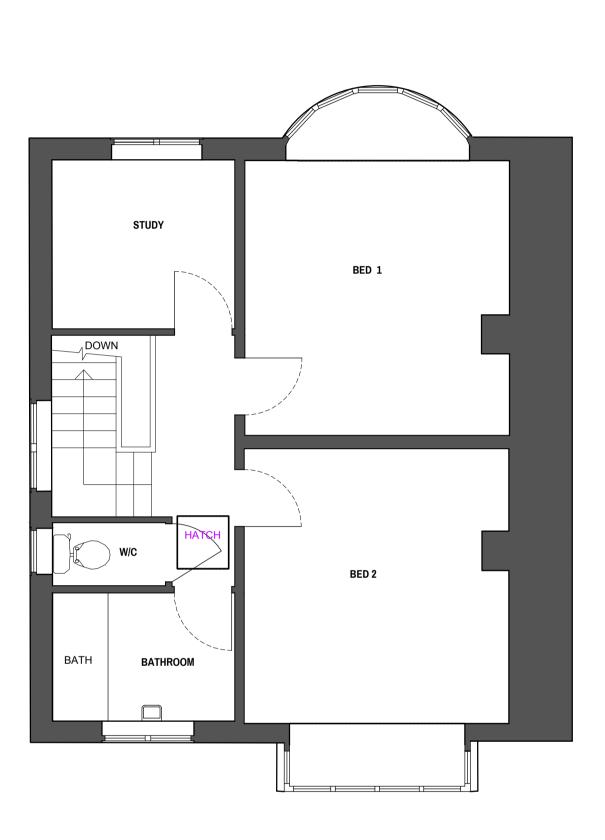

## Notes:

COPYRIGHT OF STEAD & CO (UK) LTD
DO NOT SCALE OFF THIS DRAWING. WORK TO
FIGURED DIMENSIONS. ANY DISCREPANCY SHOULD
BE REPORTED TO THE ARCHITECT

First floor as existing

1:50

REV: DESCRIPTION: BY: DATE:

## Stead&Co.

Chartered Architects

4 Bay Horse Court, Otley, LS21 1SB +44 (0)1943 968490 www.steadandco.co.uk

| CLIENT: | Joe Pearce and Rosie Abbott |  |
|---------|-----------------------------|--|
|         | 26 Lycett Road              |  |
|         | York                        |  |
|         | YO24 1NB                    |  |

| as Existing |                             |                                          |
|-------------|-----------------------------|------------------------------------------|
| DATE:       | DRAWN:                      | CHECKED:                                 |
| Oct 2023    | SH                          | SKS                                      |
| DRAWING NUM | DRAWING NUMBER:             |                                          |
|             | 001                         |                                          |
|             | DATE: Oct 2023 DRAWING NUMI | DATE: DRAWN: Oct 2023 SH DRAWING NUMBER: |