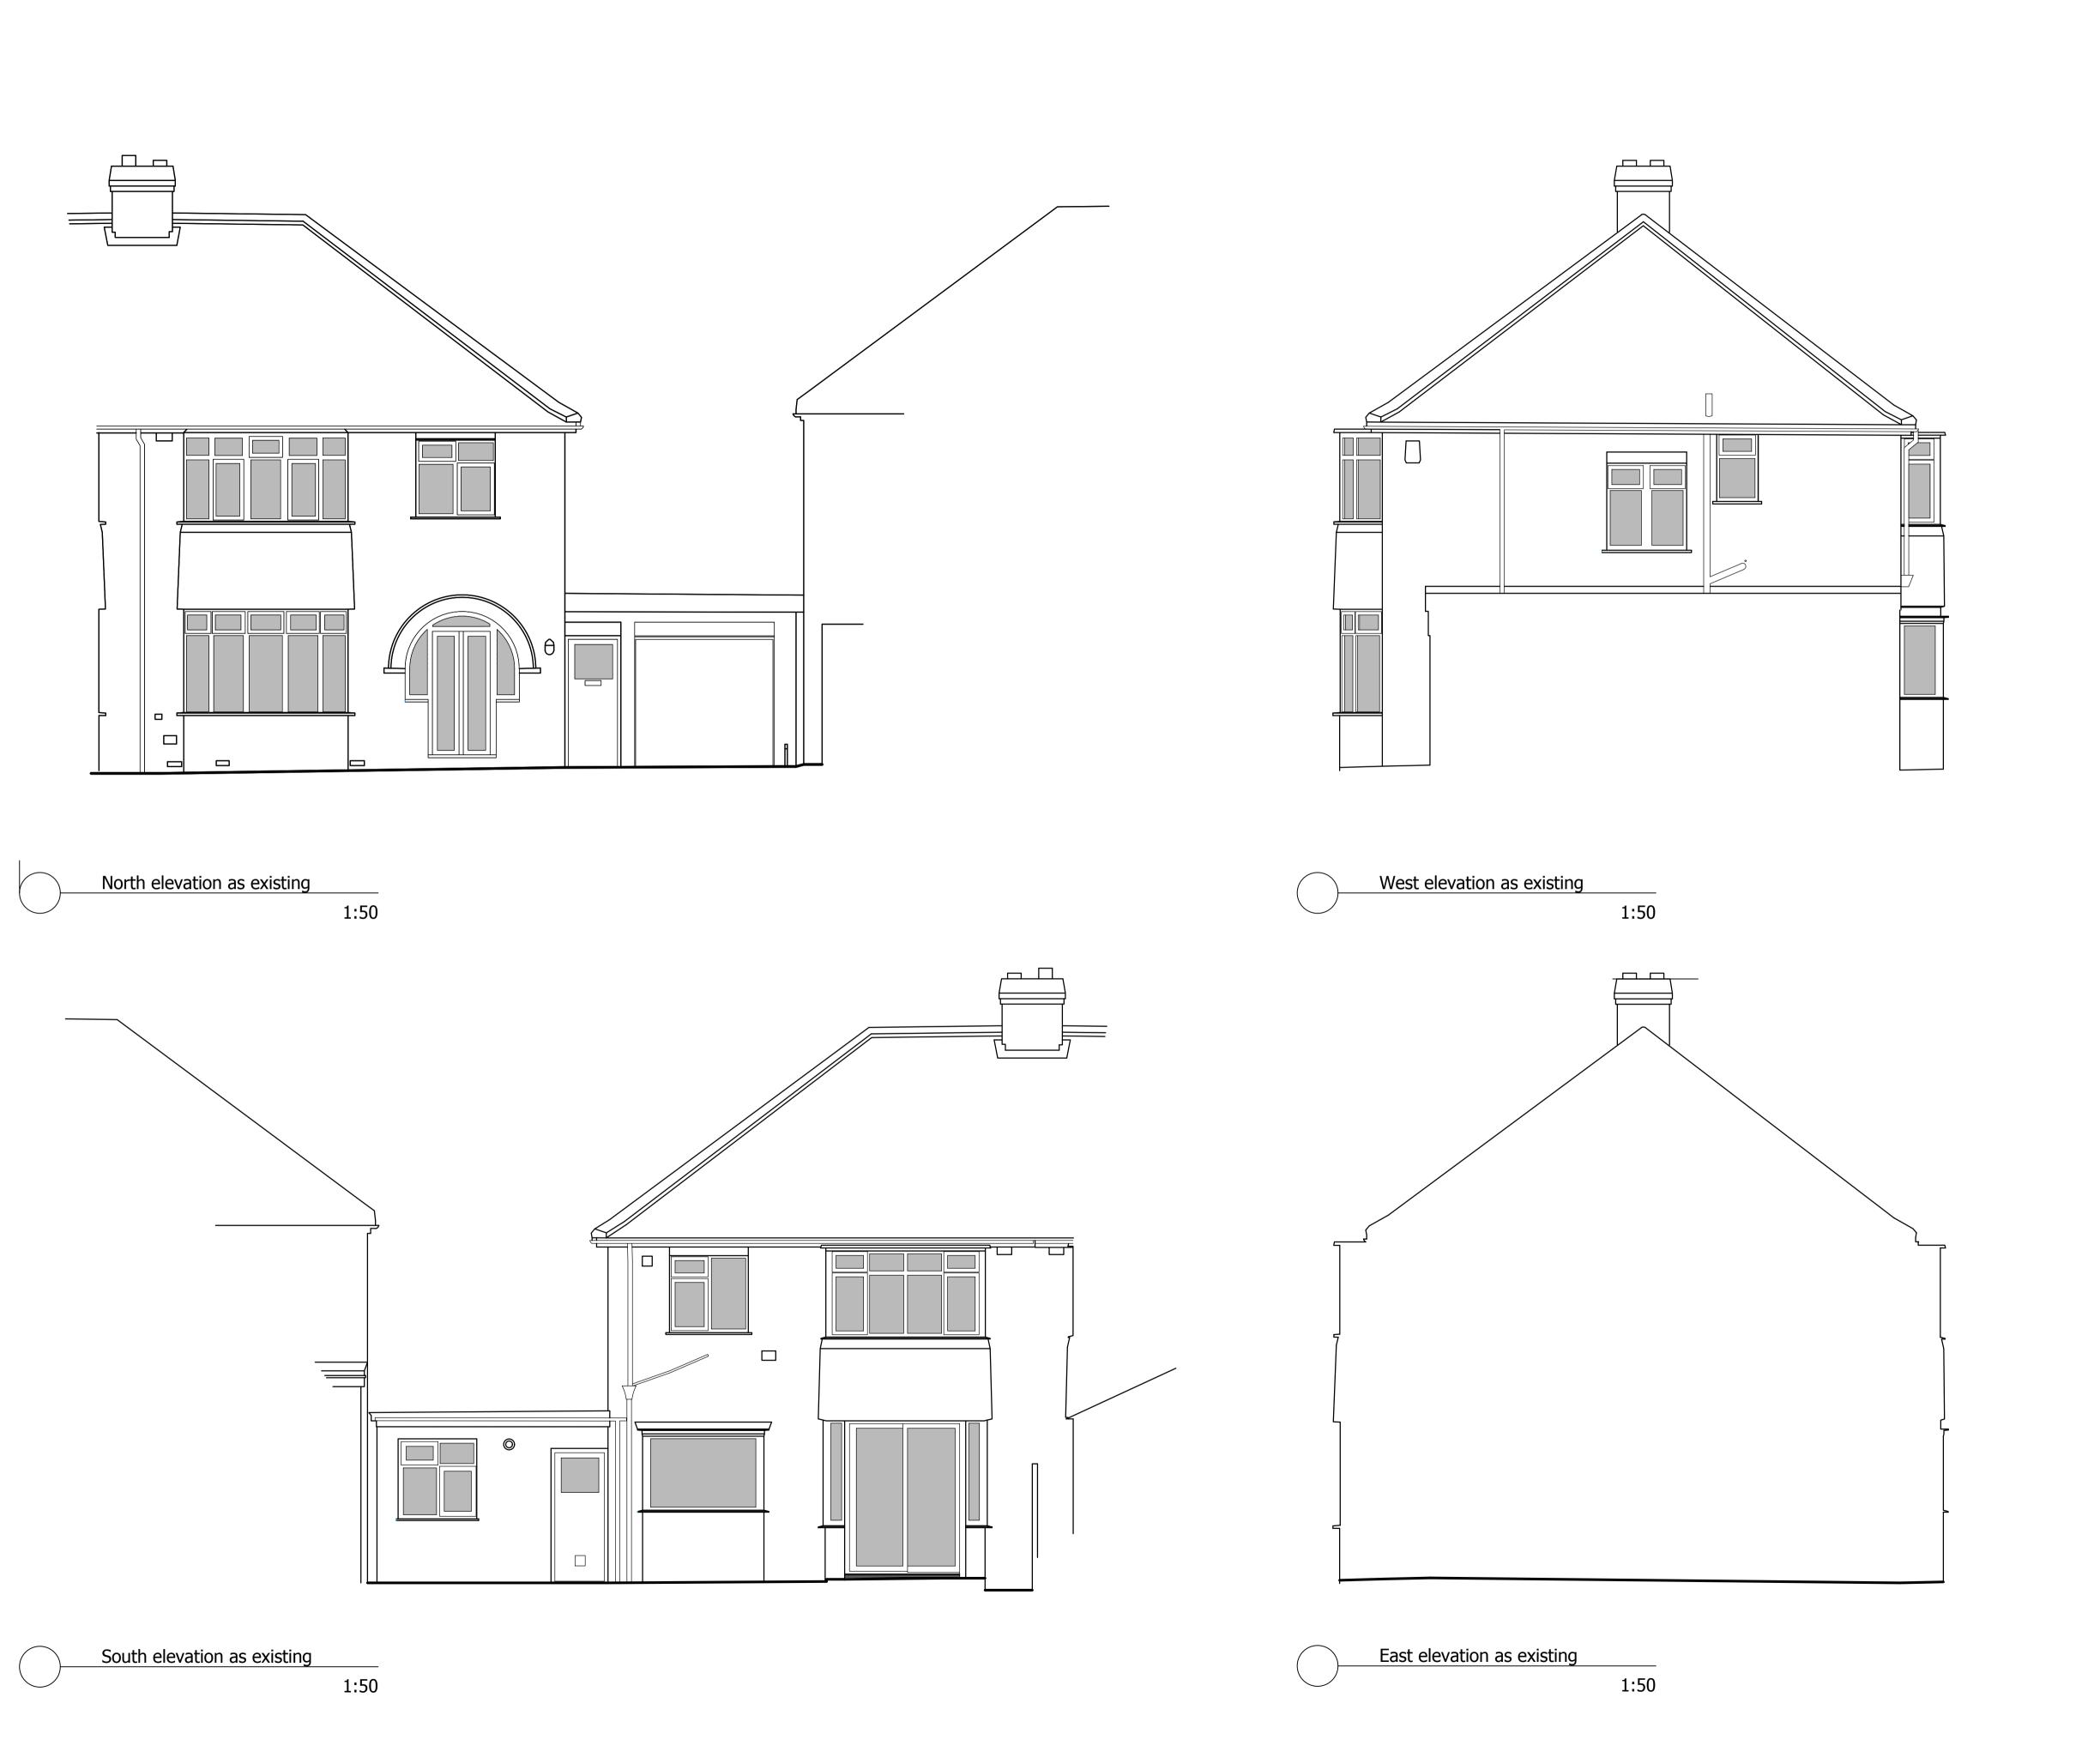

## Notes:

COPYRIGHT OF STEAD & CO (UK) LTD
DO NOT SCALE OFF THIS DRAWING. WORK TO
FIGURED DIMENSIONS. ANY DISCREPANCY SHOULD
BE REPORTED TO THE ARCHITECT

|        | •            |     |       |
|--------|--------------|-----|-------|
| REV:   | DESCRIPTION: | BY: | DATE: |
| STATUS | PLANNING     |     |       |

## Stead&Co. Chartered Architects

4 Bay Horse Court, Otley, LS21 1SB +44 (0)1943 968490 www.steadandco.co.uk

Joe Pearce and Rosie Abbott
26 Lycett Road
York
YO24 1NB

| SITE: As Al  | bove              |        |          |
|--------------|-------------------|--------|----------|
| TITLE: Fleva | tions as Existing |        |          |
| 2.010        | arono do Exioting |        |          |
| SCALE @ A3:  | DATE:             | DRAWN: | CHECKED: |
|              |                   | DRAWN: | CHECKED: |
| SCALE @ A3:  | DATE:             | SH     |          |