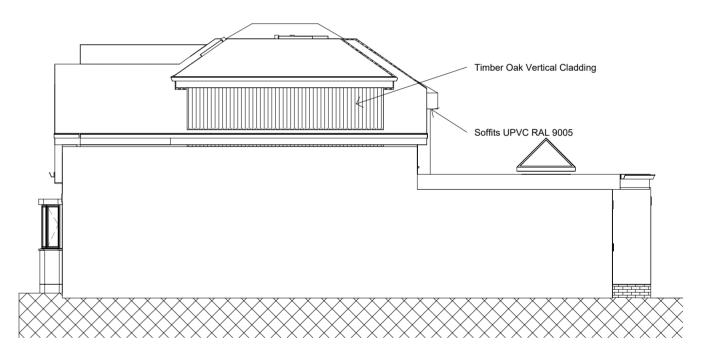

## **Proposed Right Elevation**

1:100

Notes: This drawing is the copyright of PUUC Architecture Limited and may not be reproduced or used except by written permission. The Contractor is to check and verify all building and site dimensions before work is put in hand. The Contractor/Builder is to check and verify with all the Statutory Authorities and the Employer the location and condition of any underground or overhead services or confirm that none exist prior to work commencing on site. The Contractor shall comply with enactments regulations and working rules relating to safety health and welfare of work people.