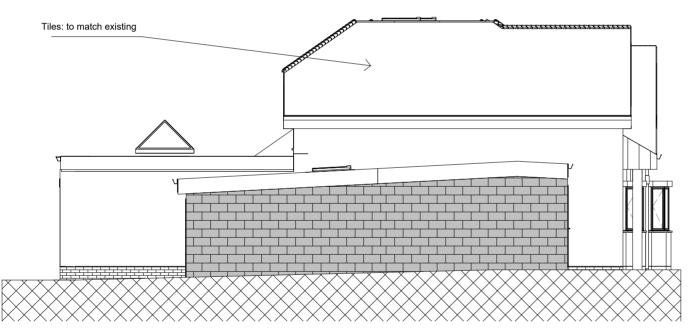

## **Proposed Front Elevation**

1:100

## **Proposed Rear Elevation**

1:100





## **Proposed Left Elevation**

1:100

## **Proposed Right Elevation**

1:100



Notes: This drawing is the copyright of PUUC Architecture Limited and may not be reproduced or used except by written permission. The Contractor is to check and verify all building and site dimensions before work is put in hand. The Contractor/Builder is to check and verify with all the Statutory Authorities and the Employer the location and condition of any underground or overhead services or confirm that none exist prior to work commencing on site. The Contractor shall comply with enactments regulations and working rules relating to safety health and welfare of work people.

| No. | Description | Date |
|-----|-------------|------|
|     |             |      |
|     |             |      |
|     |