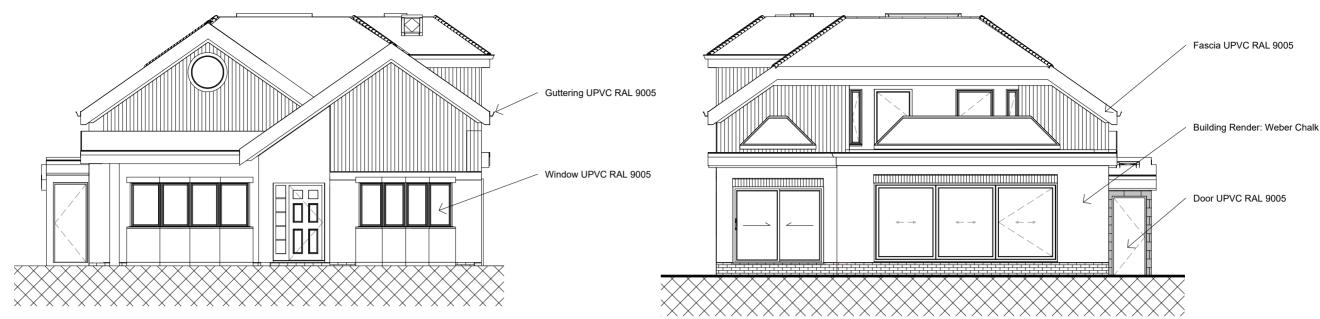

## **Proposed Front Elevation**

1:100

## **Proposed Rear Elevation**

1:100





## **Proposed Left Elevation**

1:100

## **Proposed Right Elevation**

1:100



Notes: This drawing is the copyright of PUUC Architecture Limited and may not be reproduced or used except by written permission. The Contractor is to check and verify all building and site dimensions before work is put in hand. The Contractor/Builder is to check and verify with all the Statutory Authorities and the Employer the location and condition of any underground or overhead services or confirm that none exist prior to work commencing on site. The Contractor shall comply with enactments regulations and working rules relating to safety health and welfare of work people.

| No. | Description | Date |
|-----|-------------|