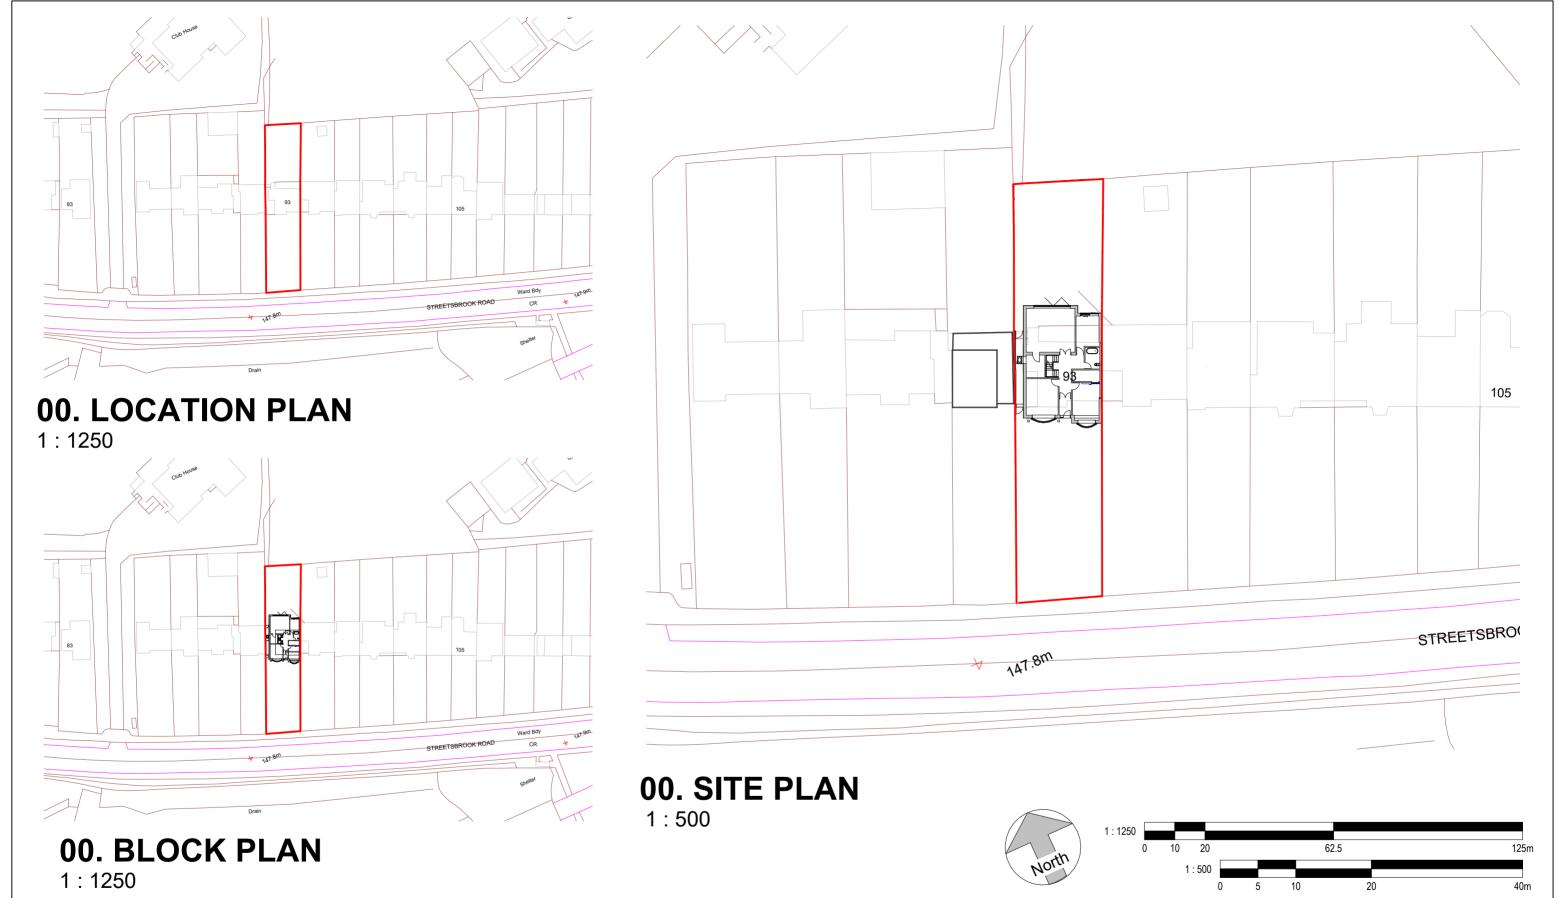

| No. Description Date |              | PROJECT<br>93, STREETSBROOK ROAD, SHIRLEY B90<br>3PE | Owner                                                                                                                                                                               |
|----------------------|--------------|------------------------------------------------------|-------------------------------------------------------------------------------------------------------------------------------------------------------------------------------------|
|                      | Architecture | SHEET  LOCATION PLAN AND BLOCK PLAN                  | Date         Scale (@ A3) - As indicated           22/08/23         Drawn by         DRAWING NUMBER         REV           OM         Checked by         70062 - 04 - 01         REV |