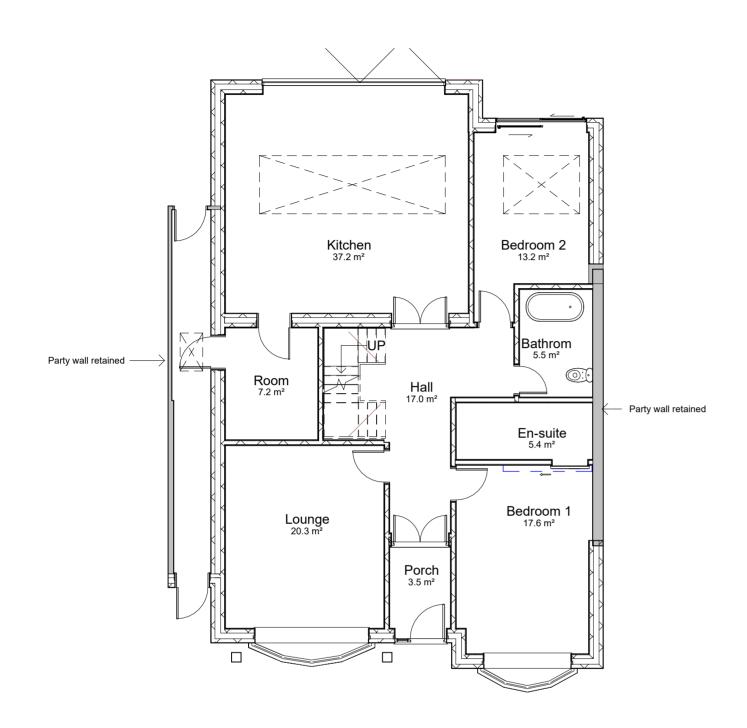

## **Proposed Ground floor plan**

1:100

## **Proposed First Floor**

1:100



Notes: This drawing is the copyright of PUUC Architecture Limited and may not be reproduced or used except by written permission. The Contractor/Builder is to check and verify with all the Statutory Authorities and the Employer the location and condition of any underground or overhead services or confirm that none exist prior to work commencing on site. The Contractor shall comply with enactments regulations and working rules relating to safety health and welfare of work people.



| No. | Description | Date |
|-----|-------------|------|
|     |             |      |
|     |             |      |
|     |             |      |
|     |             |      |
|     |             |      |



| PROJECT<br>93, STREET