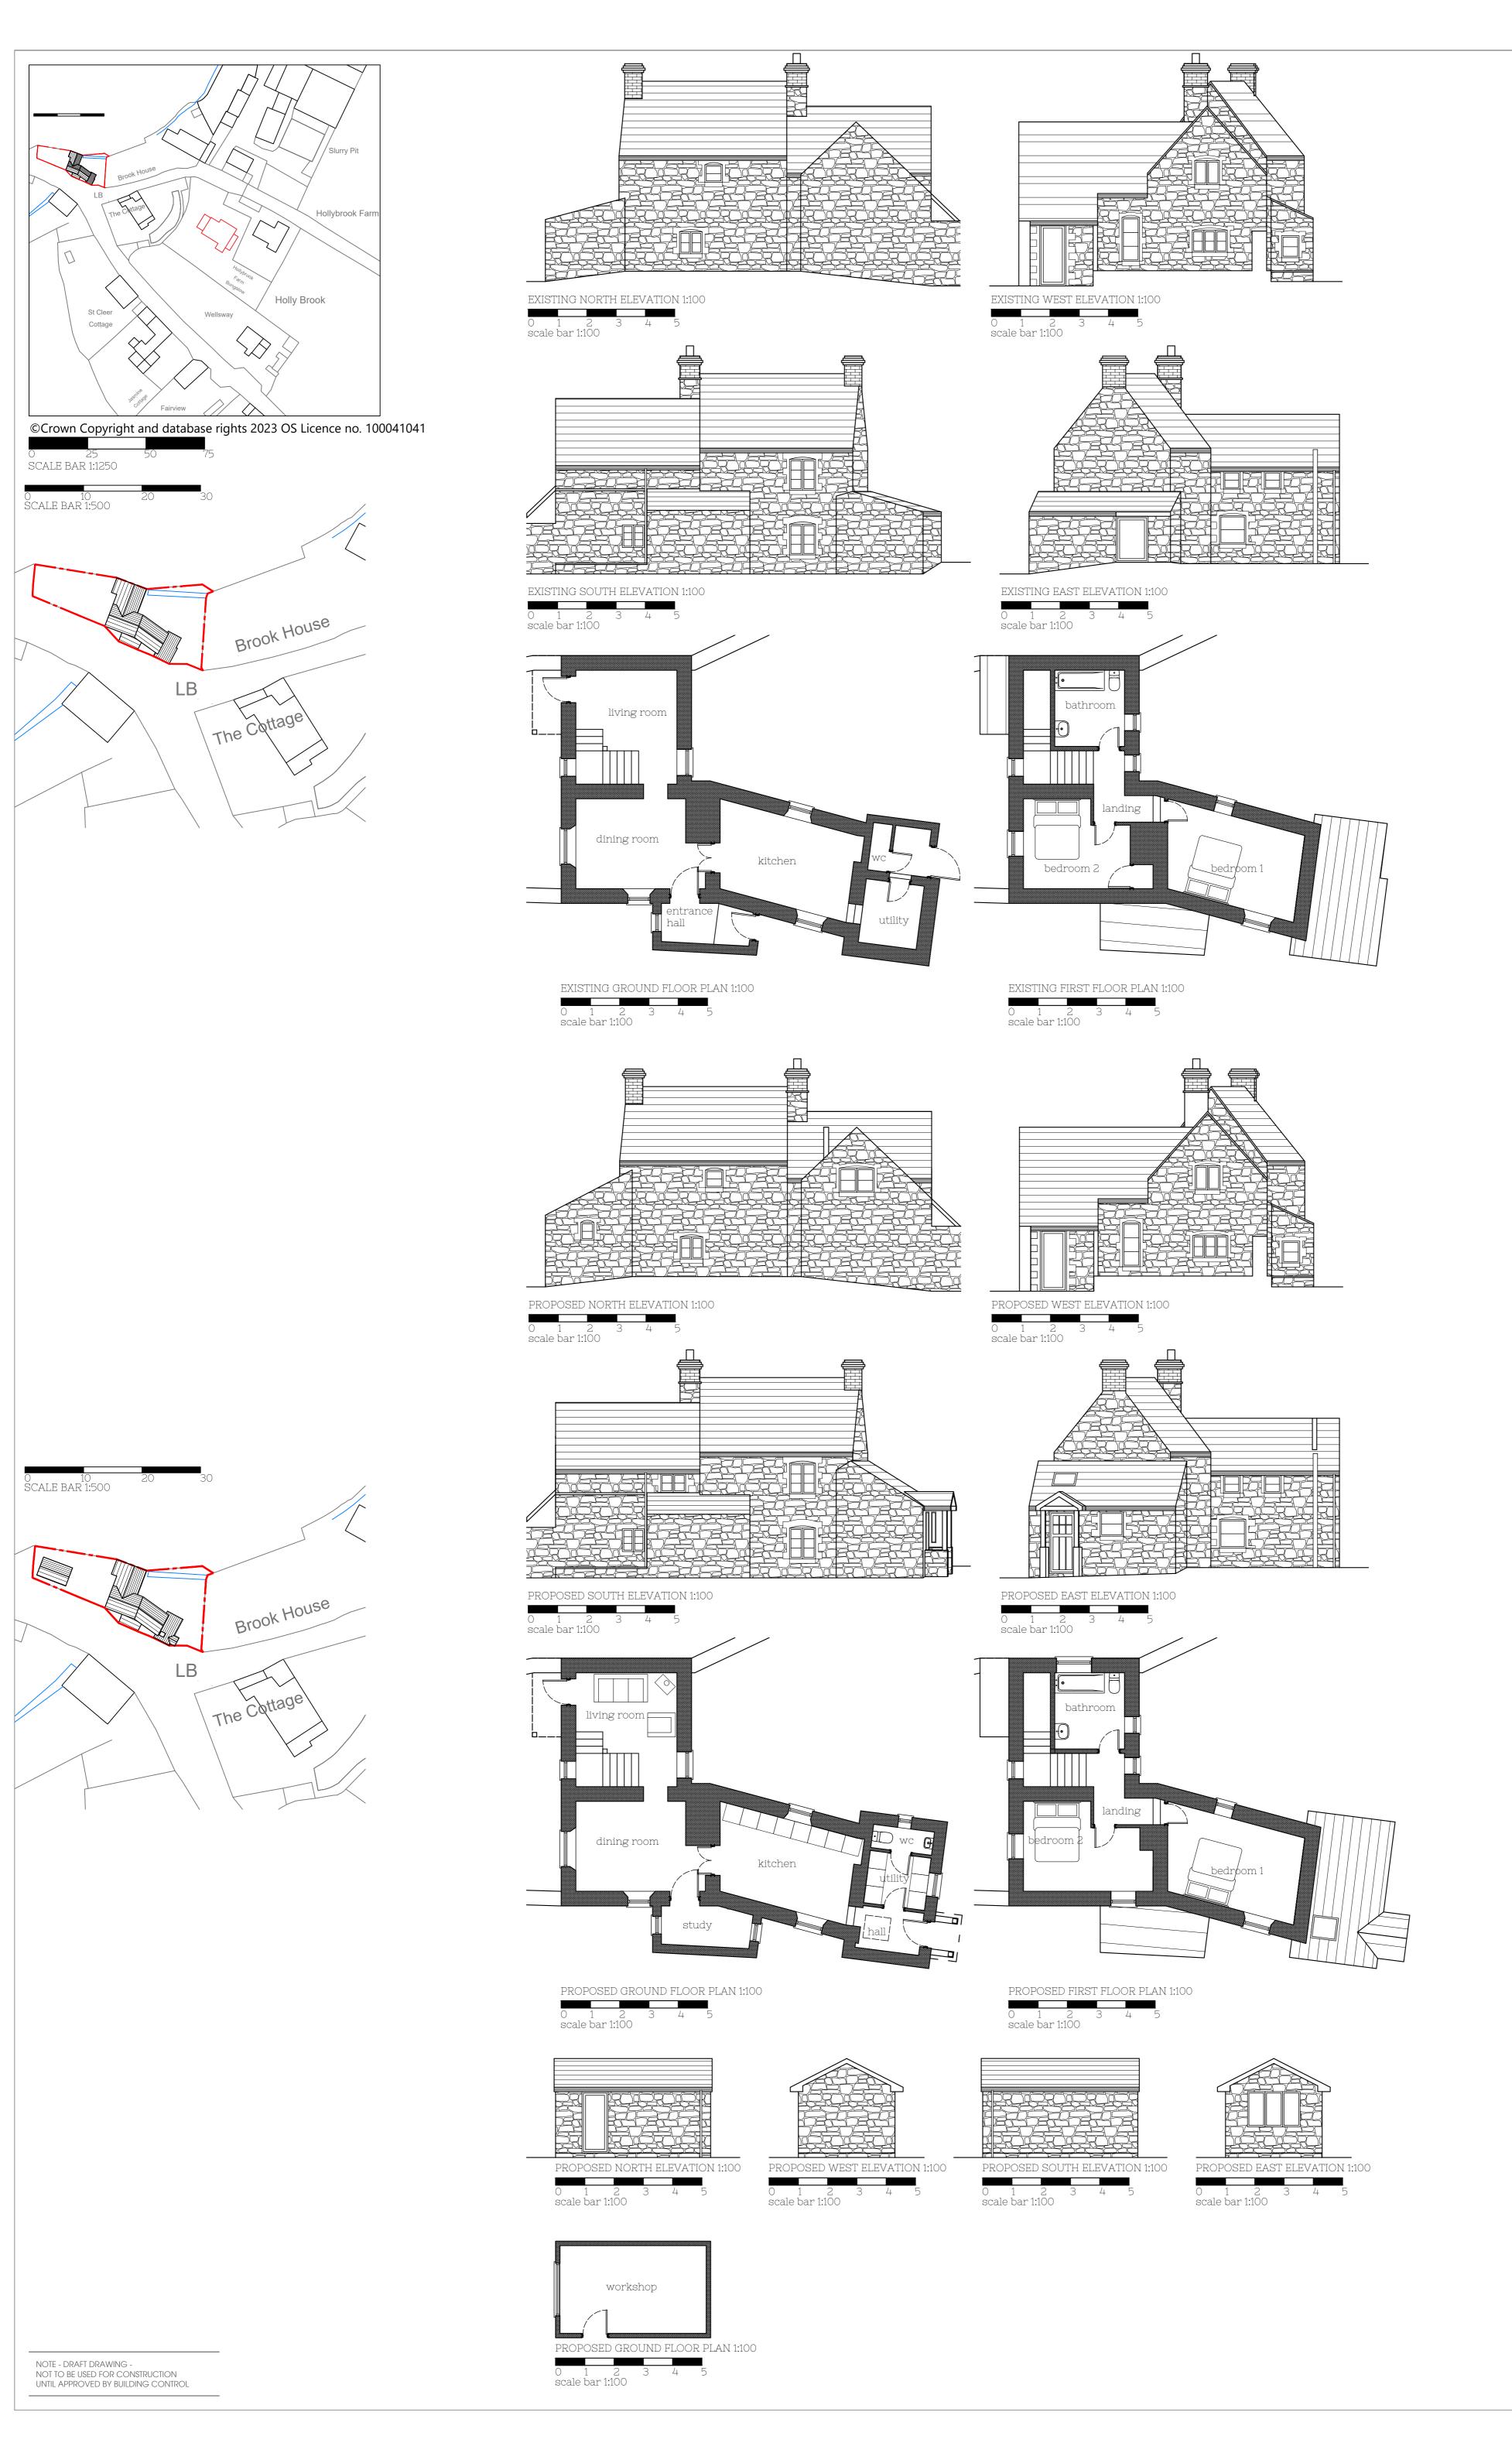

ARCHITECT & BUILDING CONTRACTORS

PROJECT
Alterations and new Workshop

Pound Cottage, Hollybrook, Westbury Sub Mendip, Wells, Somerset, BA5 1EU

FOR Mr and Mrs Leisk

DRAWING TITLE
Site Location Plan 1:1250, Existing
and Proposed Site Layout Plans
1:500, Existing and Proposed Plans
and Elevations 1:100 @ 12

DATE November 2023

JOB/DRAWING NUMBER 697/005 rev -

THE COACH HOUSE SHOP, UNION STREET, CHEDDAR, SOMERSET, BS27 3NA OFFICE: 01934 740209 MOBILE: 07595312331 email robinsonclark@btinternet.com www.robinsonclarkltd.co.uk