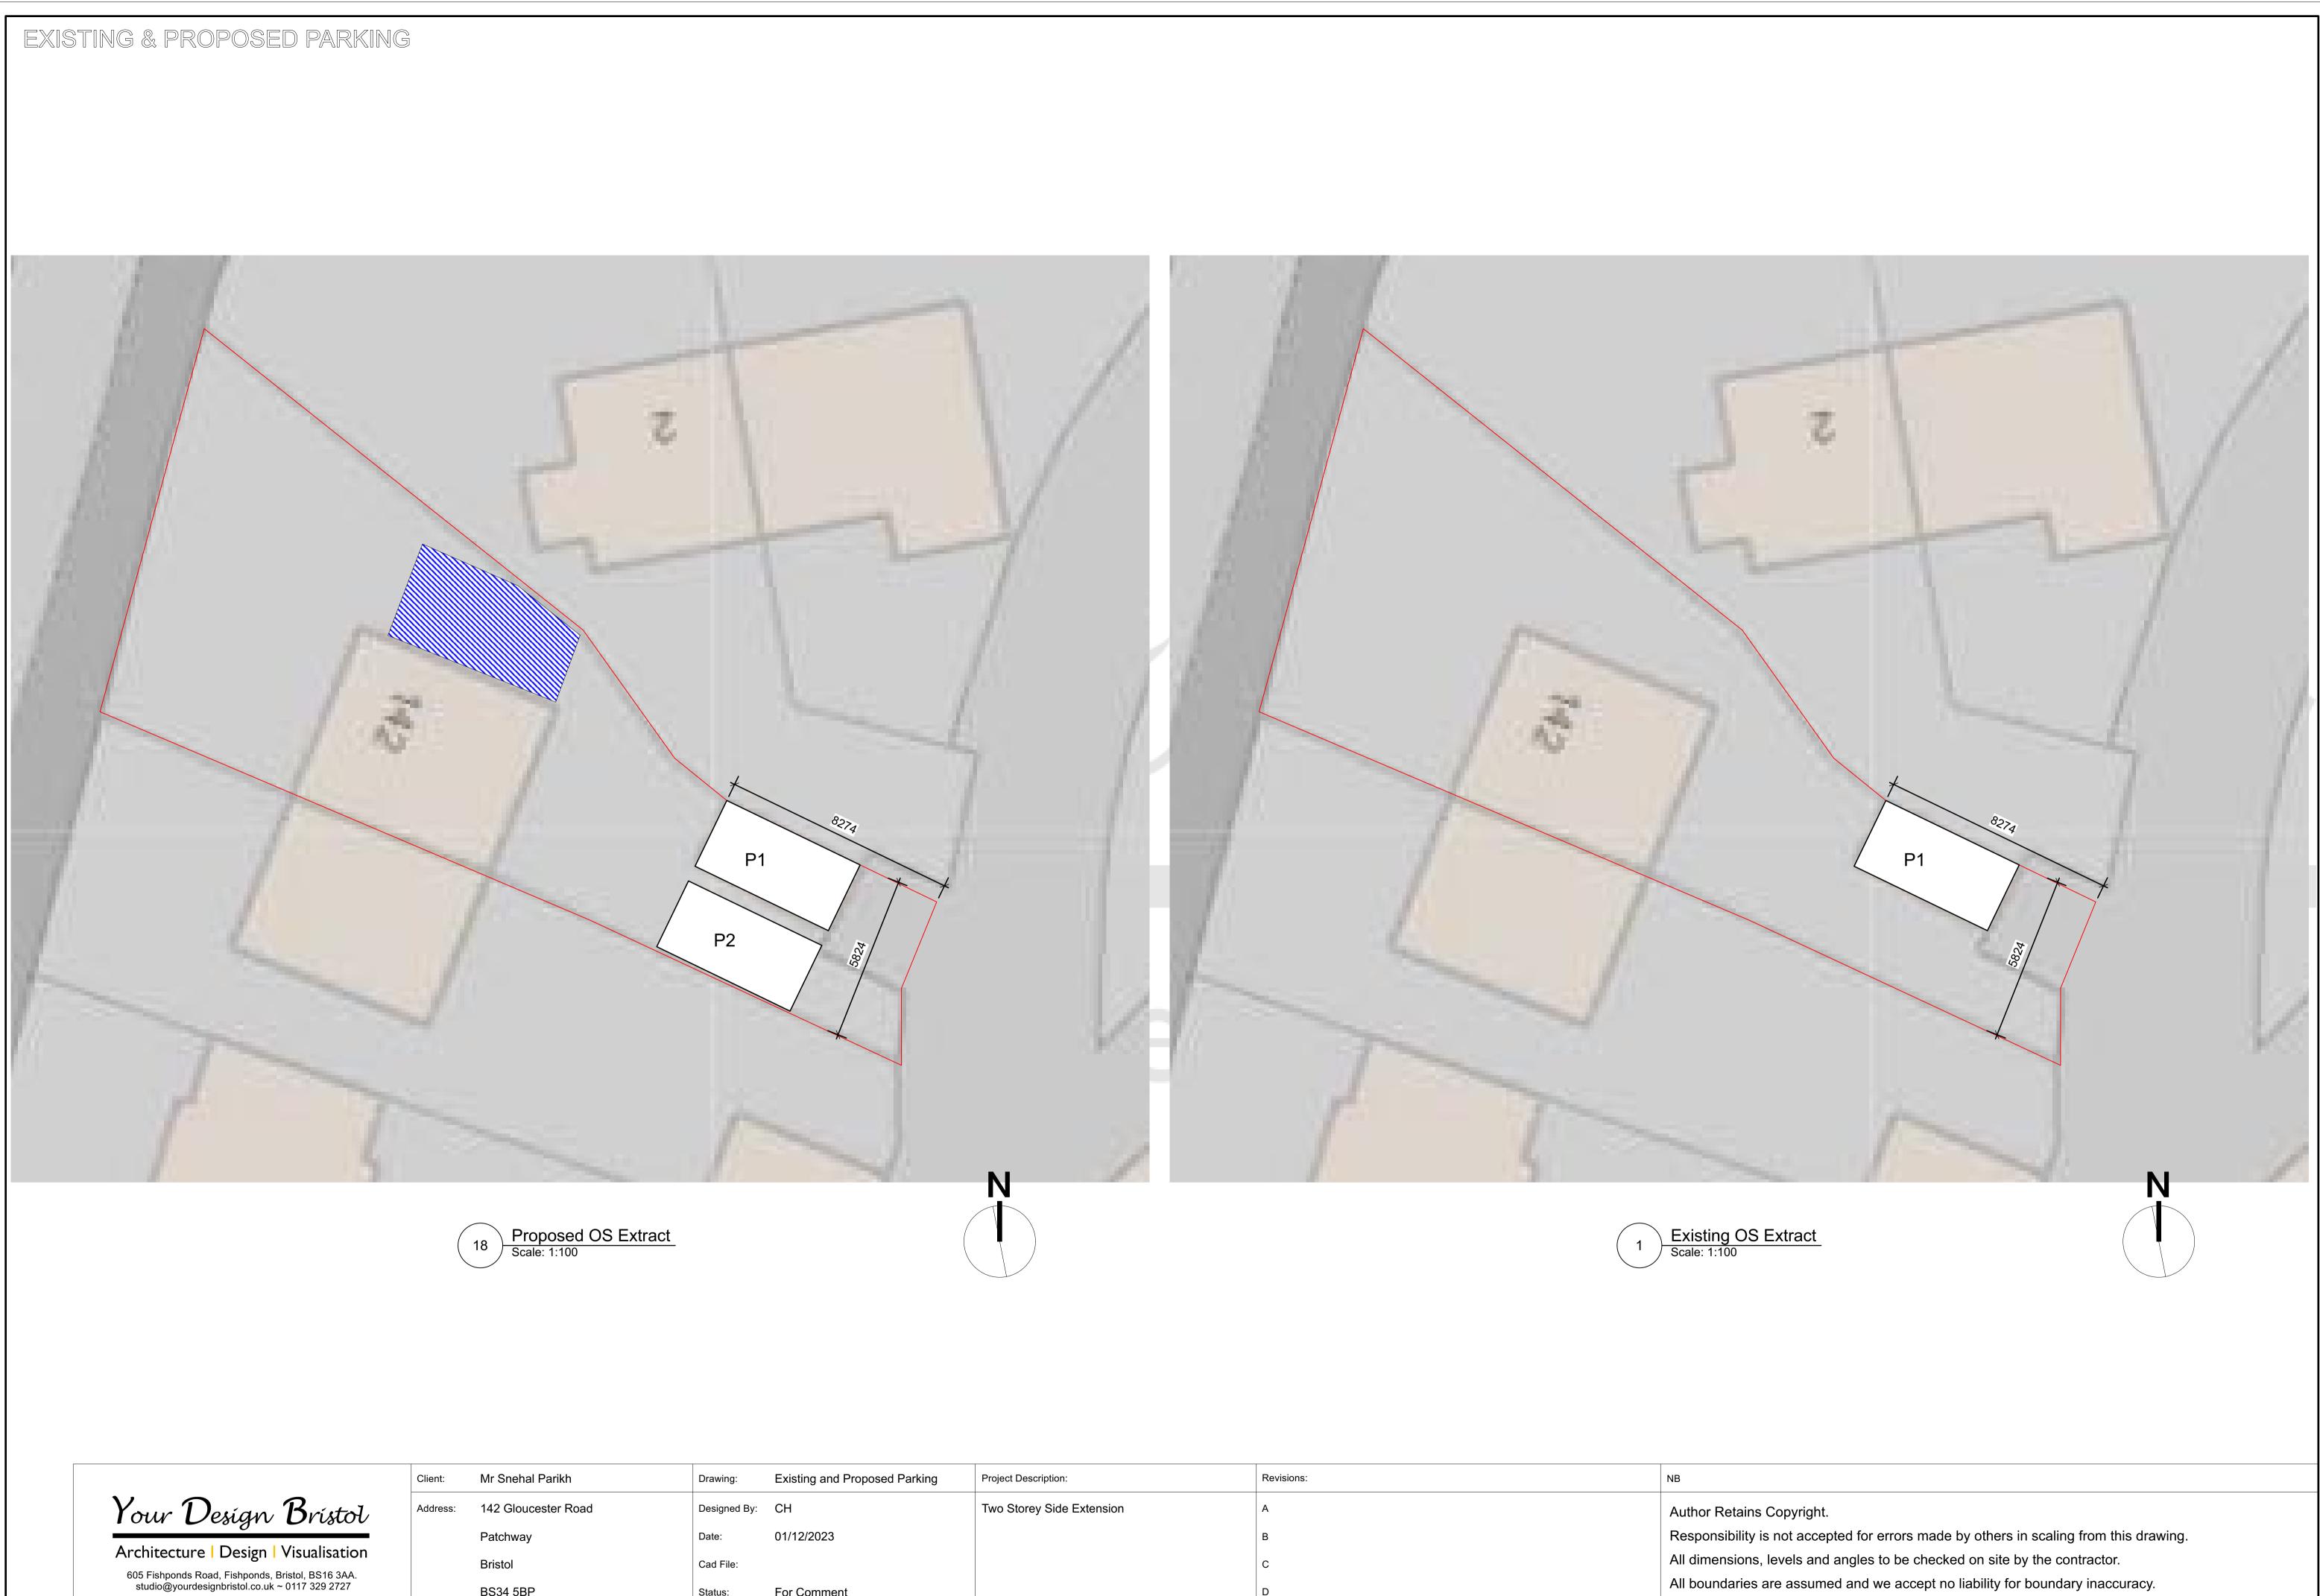

© Your Design Bristol Ltd. All Rights Reserved

| Client:  | Mr Snehal Parikh    | Drawing:     | Existing and Proposed Parking | Project Description:      | Revisions: | NB                  |
|----------|---------------------|--------------|-------------------------------|---------------------------|------------|---------------------|
| Address: | 142 Gloucester Road | Designed By: | СН                            | Two Storey Side Extension | A          | Author Retains Co   |
|          | Patchway            | Date:        | 01/12/2023                    |                           | В          | Responsibility is n |
|          | Bristol             | Cad File:    |                               |                           | С          | All dimensions, lev |
|          | BS34 5BP            | Status:      | For Comment                   |                           | D          | All boundaries are  |
|          |                     | Scale:       | Labelled @ A1                 |                           | E          | You are reminded    |
|          |                     |              |                               |                           |            |                     |