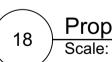

© Your Design Bristol Ltd. All Rights Reserved

| Client:  | Mr Snehal Parikh    | Drawing:     | Existing and Proposed Parking | Project Description:      | Revisions: | NB                  |
|----------|---------------------|--------------|-------------------------------|---------------------------|------------|---------------------|
| Address: | 142 Gloucester Road | Designed By: | СН                            | Two Storey Side Extension | A          | Author Retains Co   |
|          | Patchway            | Date:        | 01/12/2023                    |                           | В          | Responsibility is n |
|          | Bristol             | Cad File:    |                               |                           | С          | All dimensions, lev |
|          | BS34 5BP            | Status:      | For Comment                   |                           | D          | All boundaries are  |
|          |                     | Scale:       | Labelled @ A1                 |                           | E          | You are reminded    |
|          |                     |              |                               |                           |            |                     |