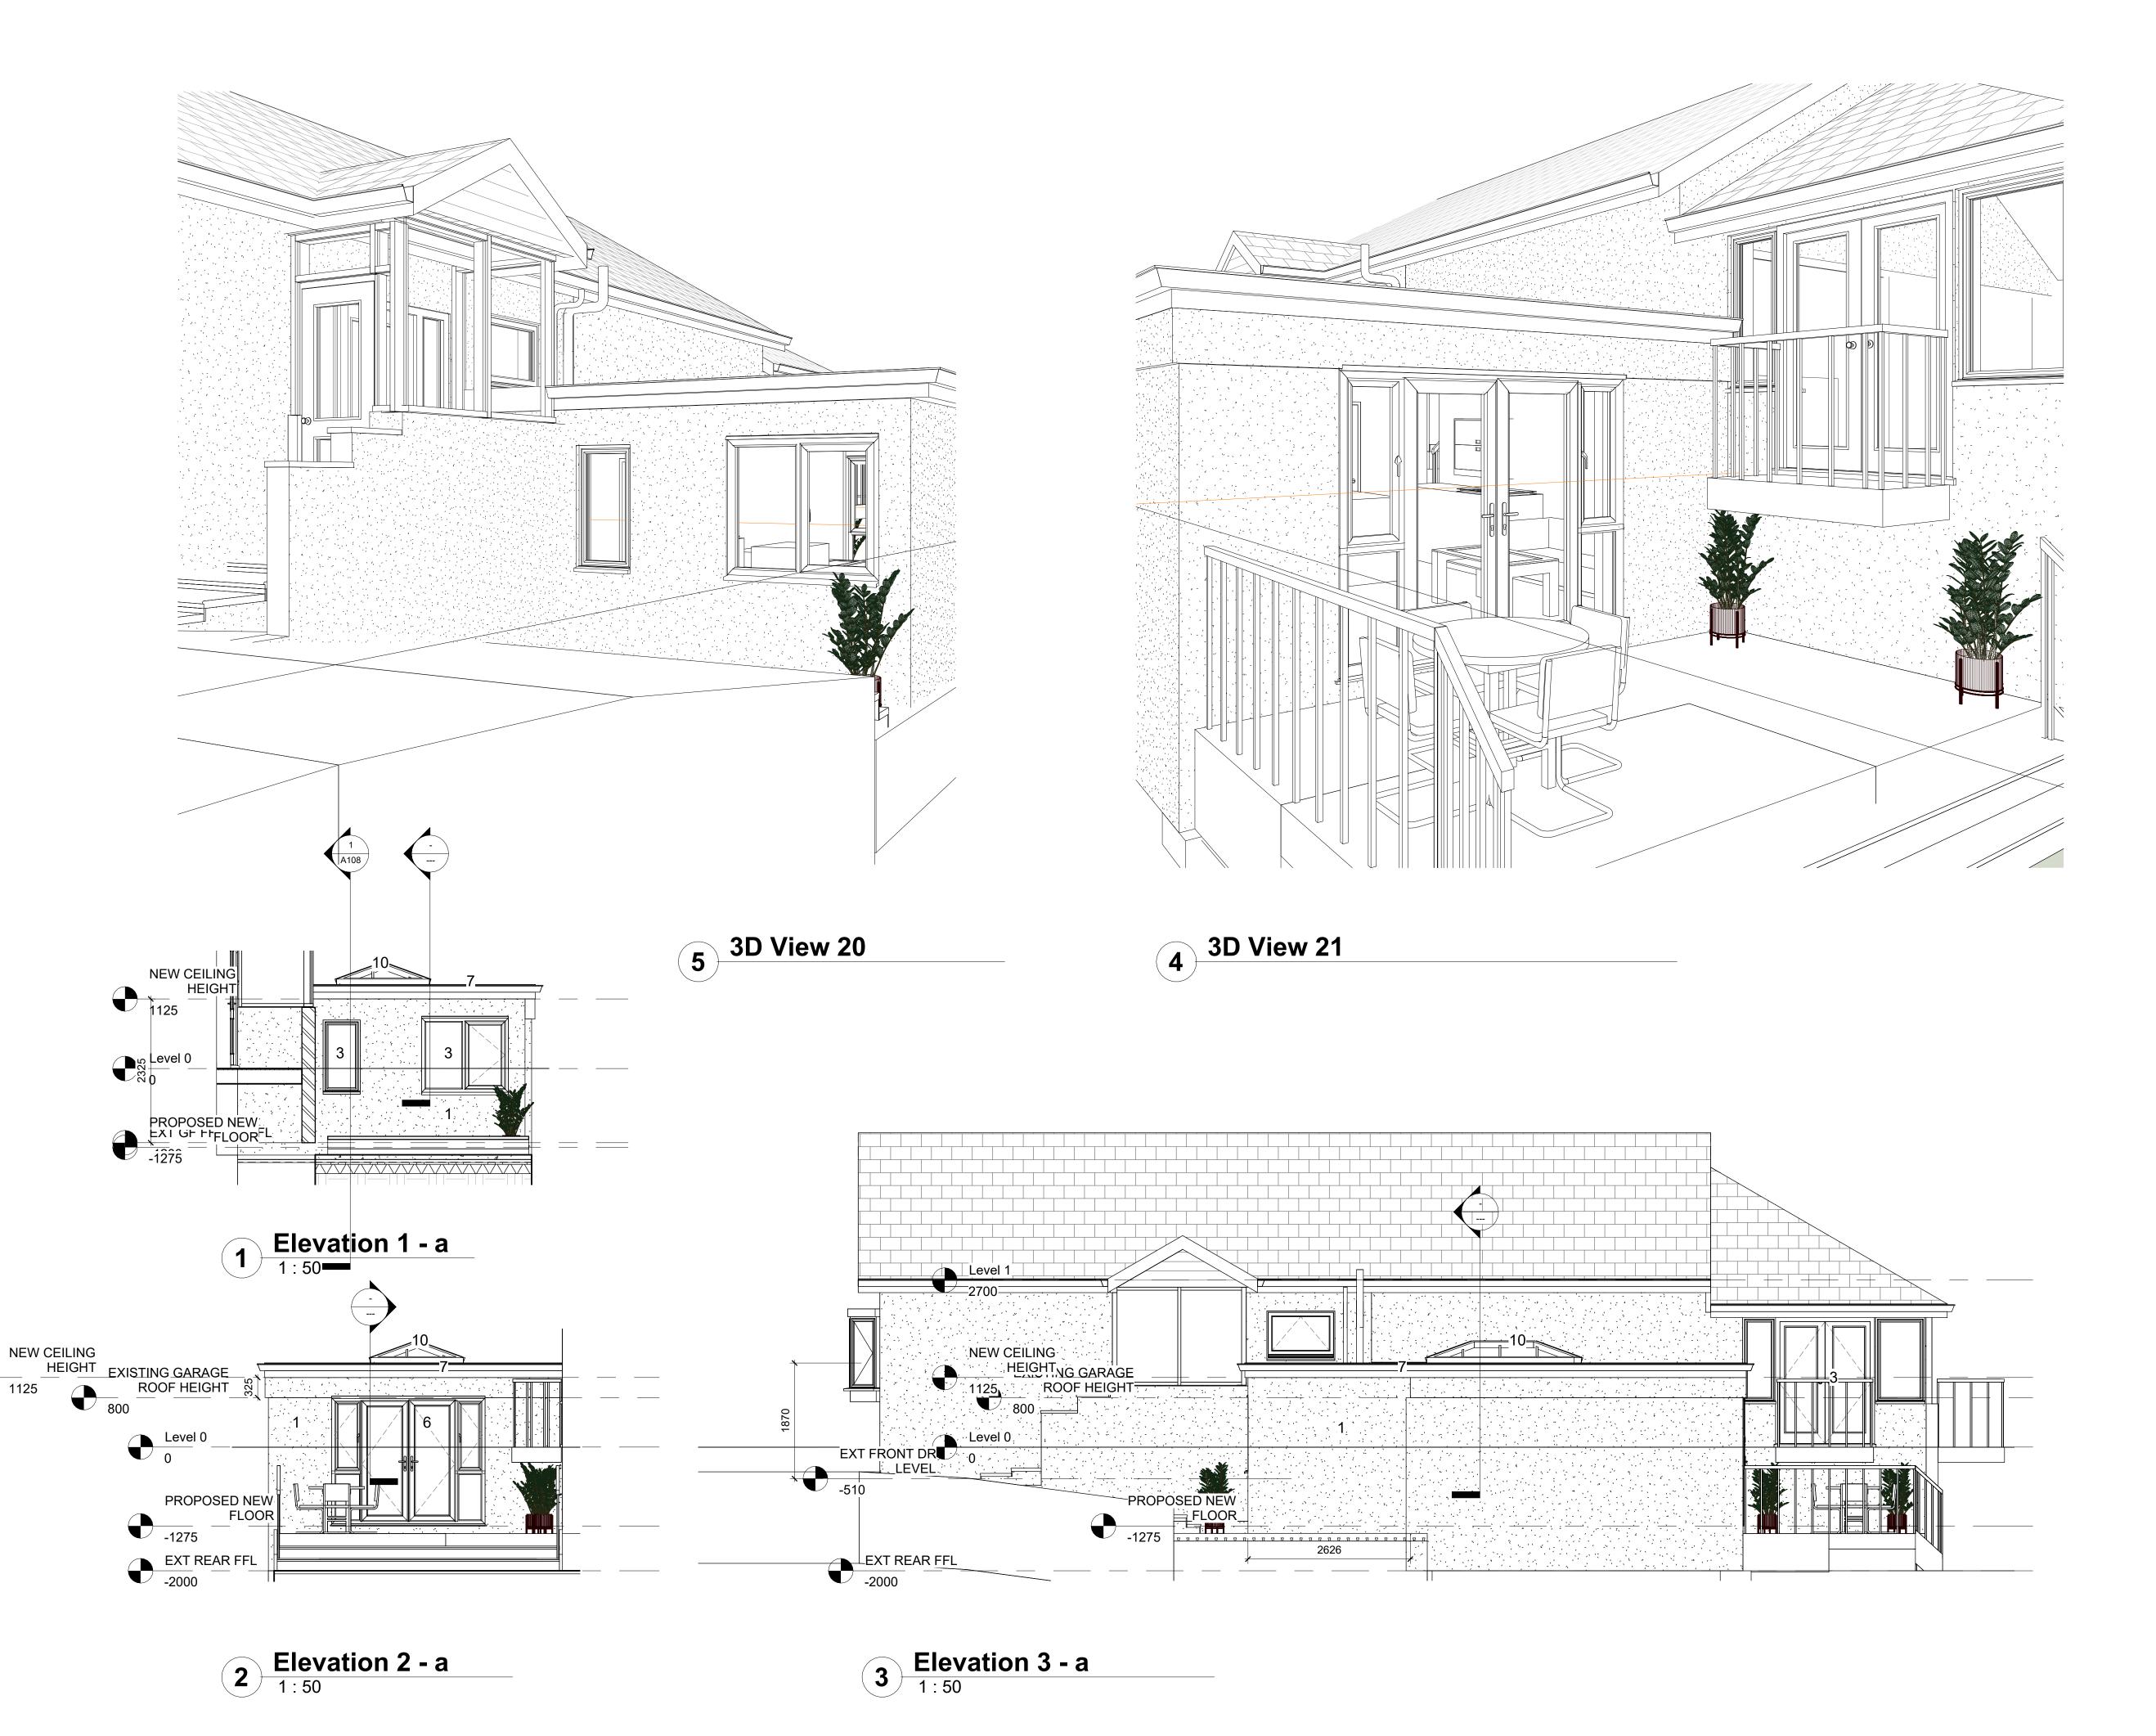

## **Text Key**

- Proposed Render to Match Existing Proposed Tiles to Match Existing Roof
- Covering
- Proposed White PVCu Double Glazed Windows
- Proposed White PVCu Obsecured Double
- Glazed Windows
- Proposed Velux PVCu Roof Light
  Aluminium / PVC Antheracite External Door
  GRP Flat Roof Antheracite top cop finnish or
- RUBBER EDPM tbc
- Composite Double Glazed doors
  Feather Edge Treated Timber Fence
  Crystal Anthracite Aluminium Skylight Roof
  Lantern With White Interior 2500mm x
  1500mm

**=**:01618184727

www.NKARCHITECTURAL.co.uk 19 HEXAGON CLOSE, MANCHESTER, M9 8RN

client name K LAINTON

26 Mottram Old Road, Stalybridge, SK15 2TF

PROPOSED ELEVATIONS AND 3D VISUALS

C:\Users\TRADE\Dropbox\NKARC\26 Mottram Old Road,
Stalybridge, SK15 2TF\26 Mottram Old Road, Stalybridge, SK15 2TF.rvt project number 2023.0042.2247 1:50 drawing number issue status A103 BUILDING REGS