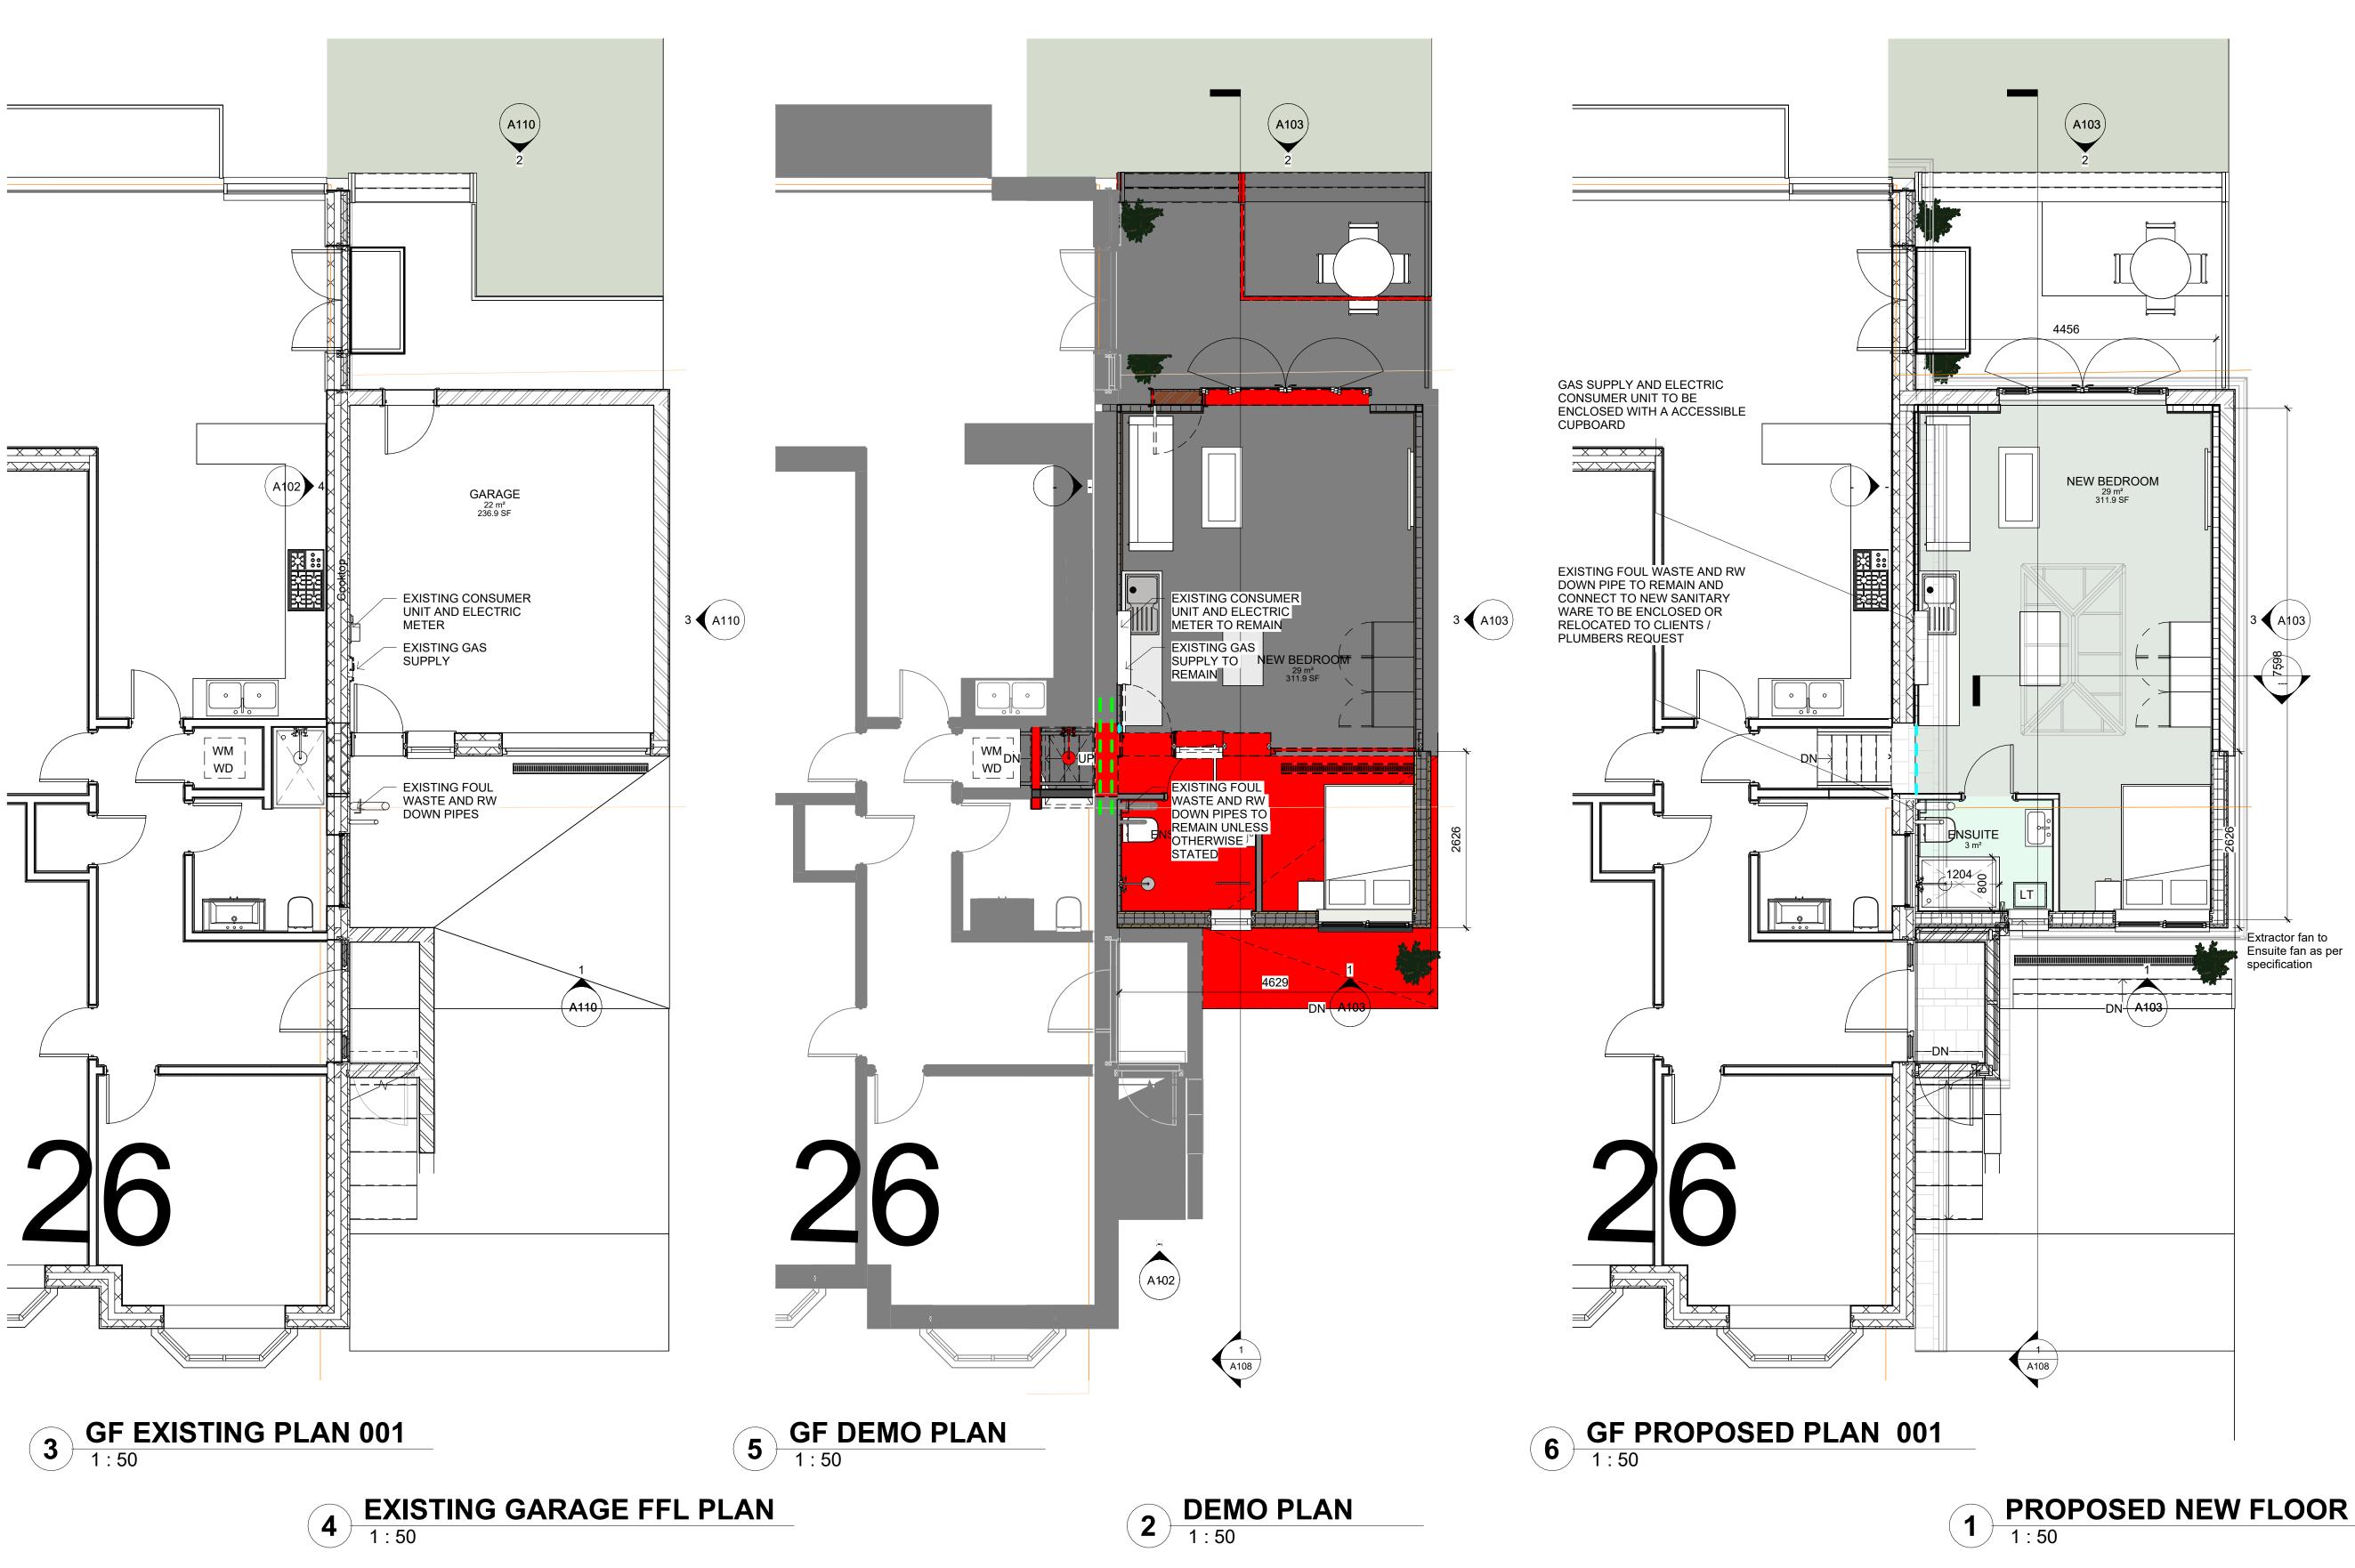

## Text Key

- 1. Proposed White K-Rend Coloured Render System
- 2. Proposed Tiles to Match Existing Roof Covering 3. Proposed Anthracite PVCu Roof Lantern
- 4. Proposed Anthracite PVCu Double Glazed Windows 5. Proposed Anthracite PVCu Obsecured Double
- Glazed Windows
- 6. Proposed Velux PVCu Roof Light
- 7. Bi-Fold Aluminium Antheracite External Door
  8. GRP Flat Roof Antheracite top cop finnish

9 Composite Double Glazed doors

RED HIGH LIGHTS and dashed line indicating demolition and removal from site

Dashed Green line indicating -Proposed Structural Elemnets deifined by Structural Engineer - refer to Engineers Documentation

**K LAINTON** 26 Mottram Old Road, Stalybridge, SK15 2TF drawing ENABLING WORKS AND PROPOSED GF GA PLAN computer file plot date C:\Users\TRADE\Dropbox\NKARC\26 Mottram Old Road, Stalybridge, SK15 2TF\26 Mottram Old Road, Stalybridge, SK15 2TF.rvt project number 2023.0042.2247 1:50 @A′ drawing number rev issue status A100 BUILDING REGS This drawing is to be read in conjunction with all related drawings. All dimensions must be checked and verified on site before commencing any work or producing shop drawings. The originator should be notified immediately of any discrepancy. This drawing is copyright and remains the property of NK Architectural.