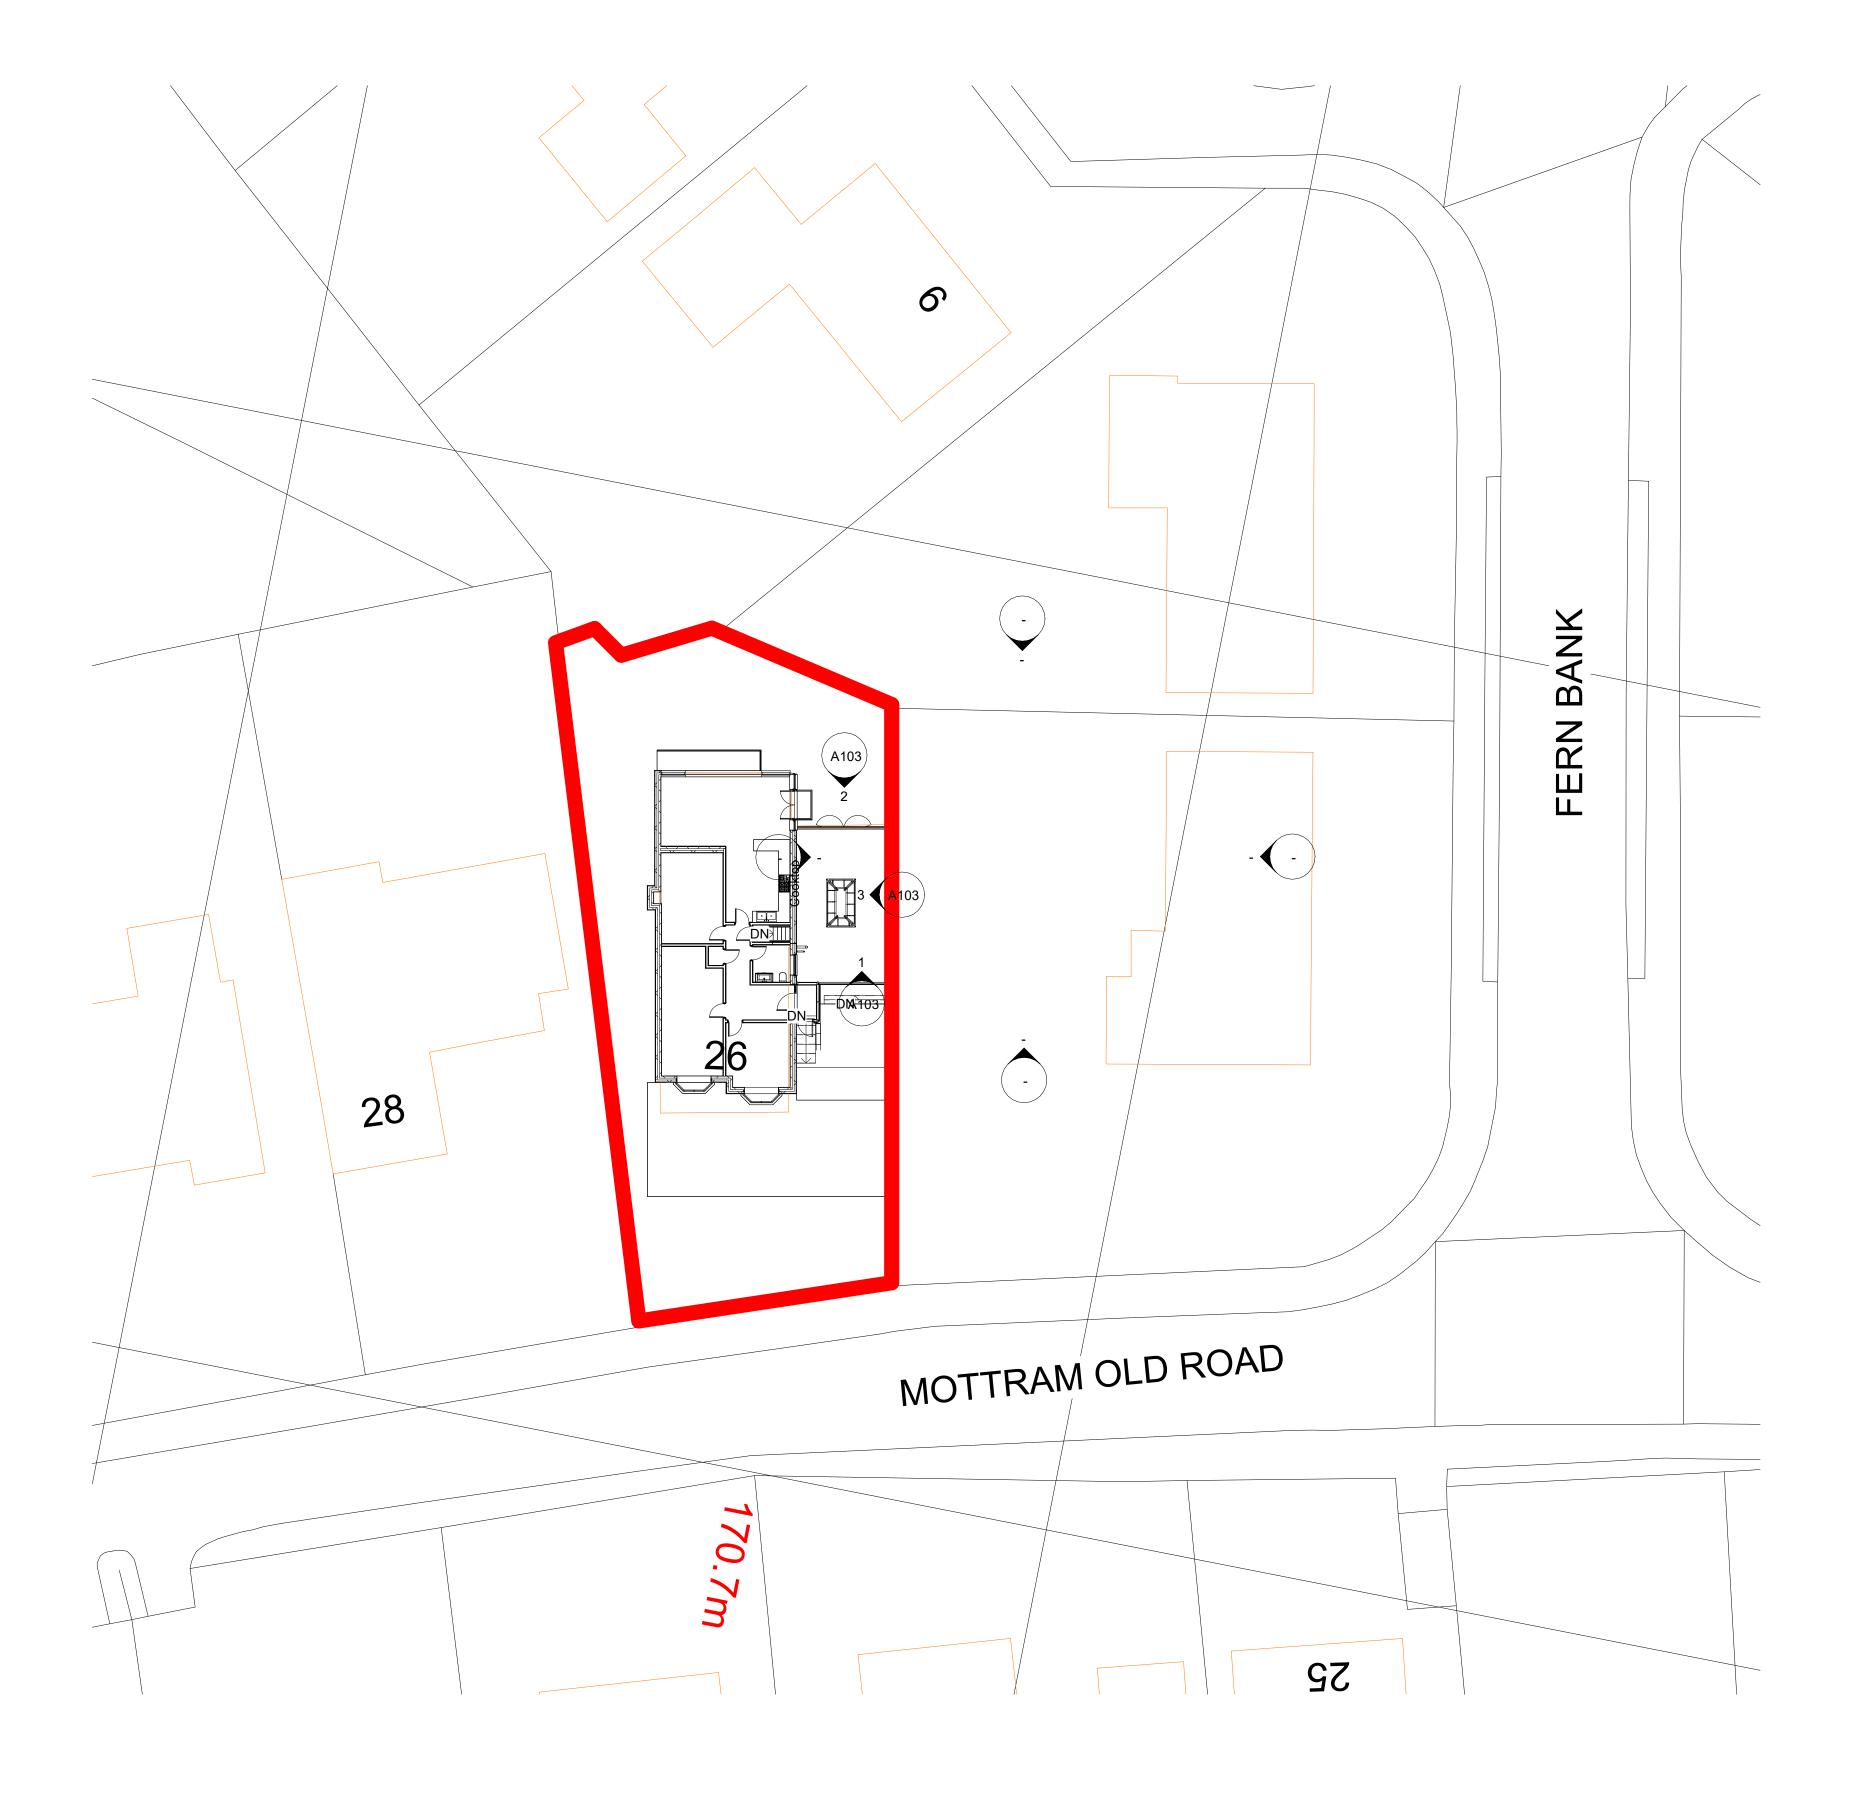

Notes

1 LOCATION PLAN 1: 1250

**RED LINE INDICATING SITE BOUNDARY**26 Mottram Old Road, Stalybridge,
SK15 2TF

www.NKARCHITECTURAL.co.uk

I9 HEXAGON CLOSE, MANCHESTER M9 8RN

Client name

K LAINTON

project
26 Mottram Old Road, Stalybridge, SK15 2TF