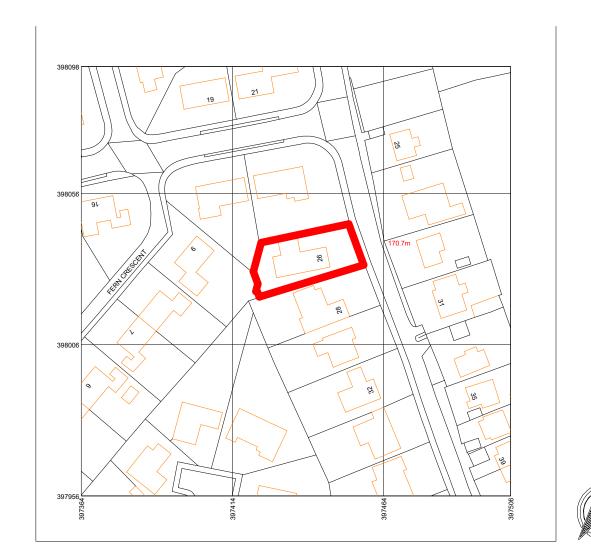

Notes

1 LOCATION PLAN 1: 1250

**RED LINE INDICATING SITE BOUNDARY**26 Mottram Old Road, Stalybridge,
SK15 2TF

www.NKARCHITECTURAL.co.uk

I9 HEXAGON CLOSE, MANCHESTER M9 8RN

Client name

K LAINTON

project
26 Mottram Old Road, Stalybridge, SK15 2TF