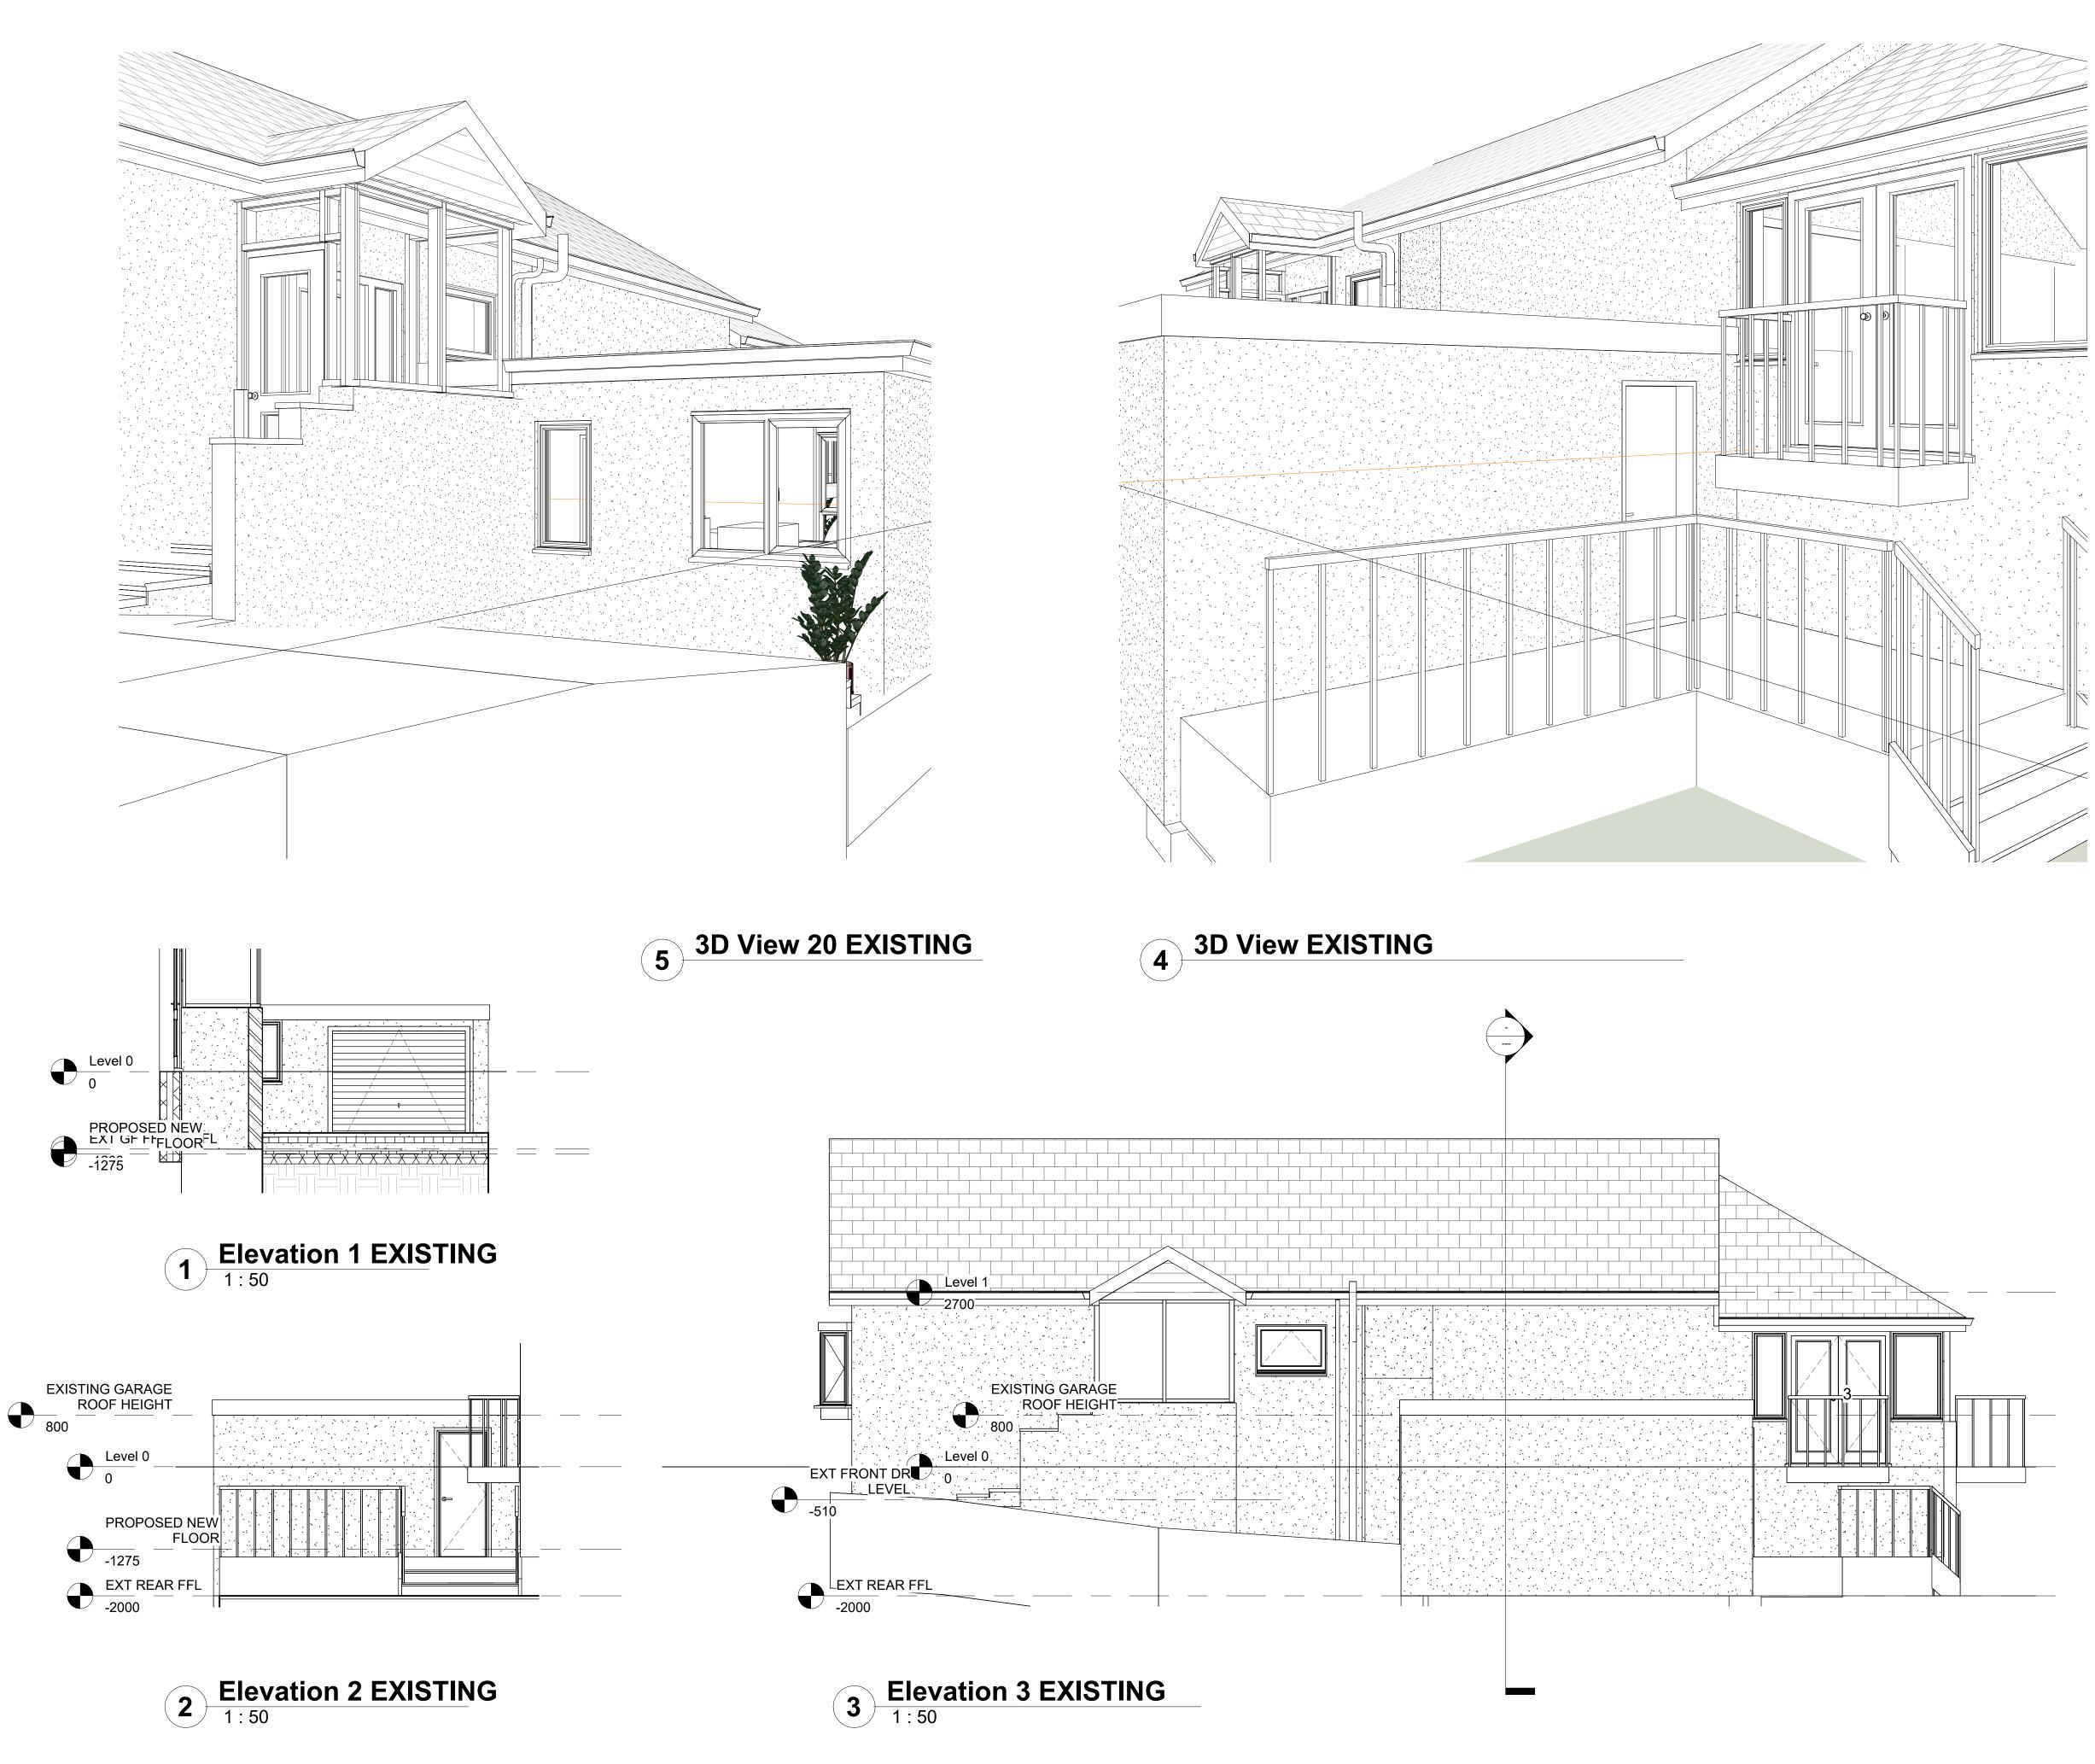

www.NKARCHITECTURAL.co.uk 19 HEXAGON CLOSE, MANCHESTER, M9 8RN

client name K LAINTON 26 Mottram Old Road, Stalybridge, SK15 2TF drawing EXISTING ELEVATIONS AND 3D VISUALS plot date computer file C:\Users\TRADE\Dropbox\NKARC\26 Mottram Old Road, Stalybridge, SK15 2TF\26 Mottram Old Road, Stalybridge, SK15 2TF.rvt project number scale 2023.0042.2247 1:50 @A′ drawing number rev issue status A110 PLANNING This drawing is to be read in conjunction with all related drawings. All dimensions must be checked and verified on site before commencing any work or producing shop drawings. The originator should be notified immediately of any discrepancy. This drawing is copyright and remains the property of NK Architectural.