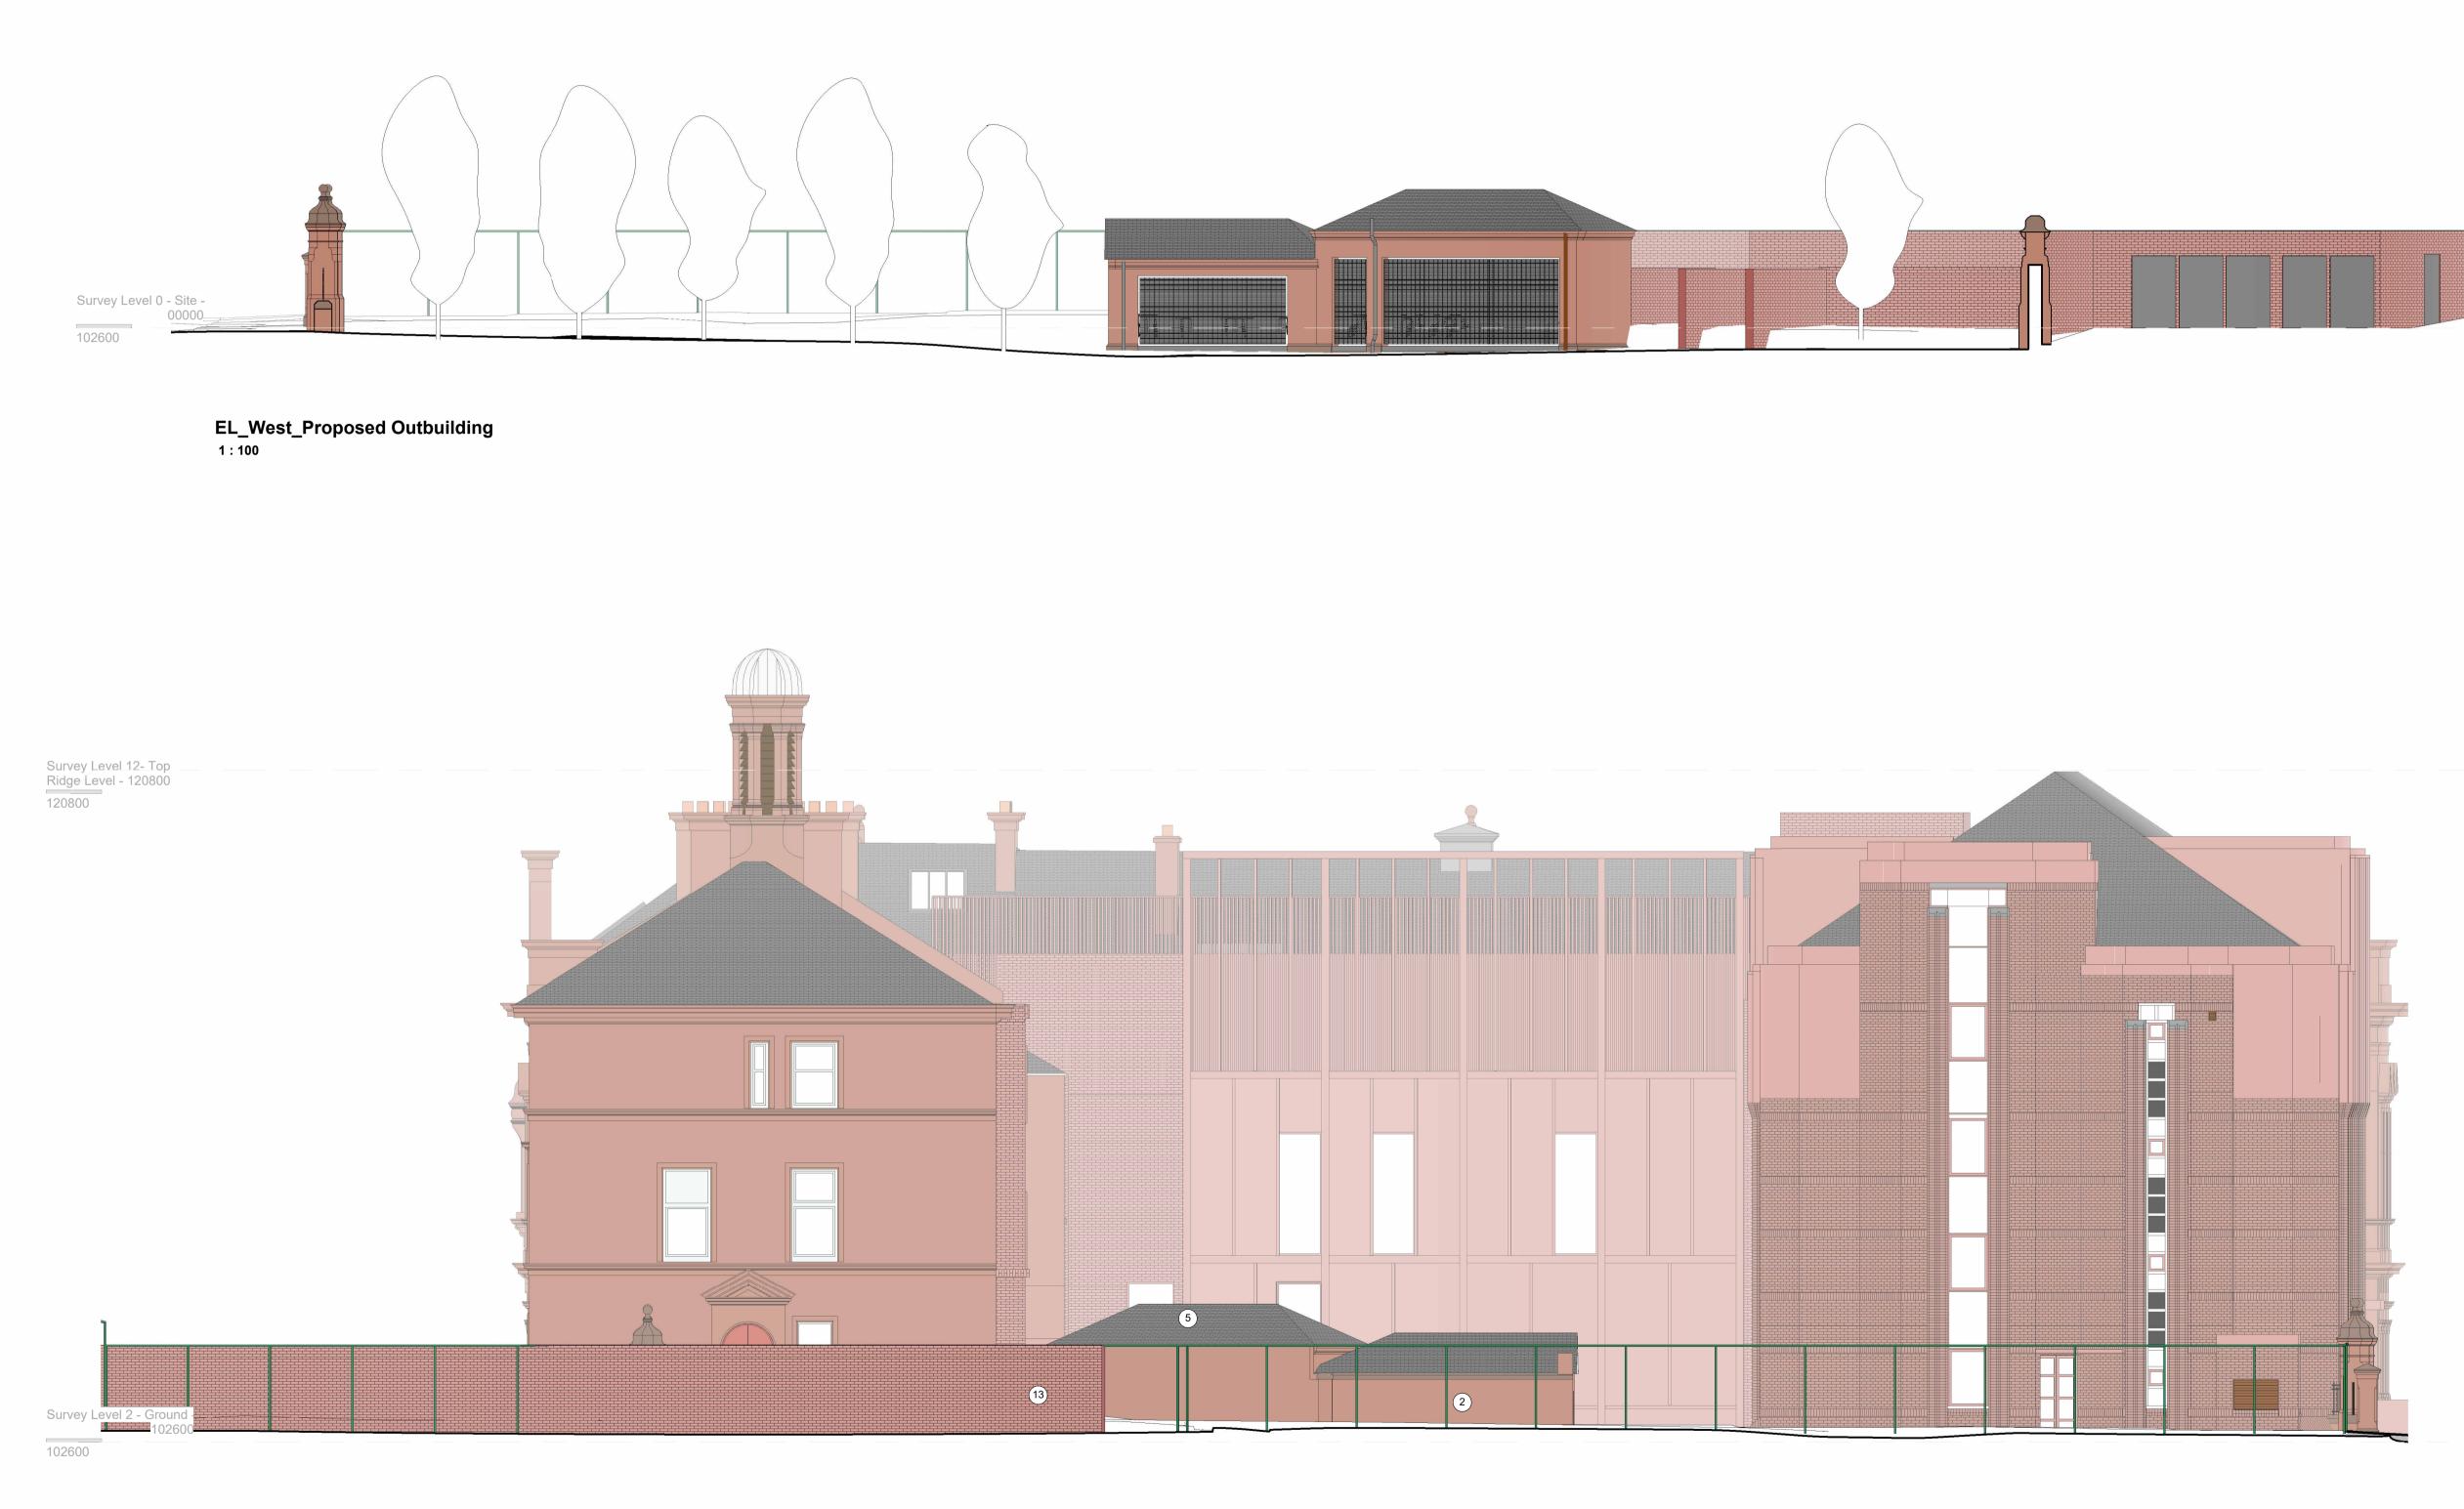

EL\_East\_Proposed Outbuilding 1:100

match roof slate. NOTES -DO NOT SCALE FROM DRAWING ALL DIMENSIONS TO BE CHECKED ON SITE PRIOR TO THE START OF ANY WORK AND ANY DISCREPANCIES NOTIFIED IN WRITING. REFER TO ENGINEERS' DRAWINGS FOR ALL STRUCTURAL, HEATING, LIGHTING, POWER, EXTERNAL AND UNDERGROUND DRAINAGE AND VENTILATION INFORMATION ALL BUILDING WORKS TO COMPLY IN ALL RESPECTS TO CURRENT BUILDING STANDARDS FOR COUNTRY IN WHICH SITE IS LOCATED.