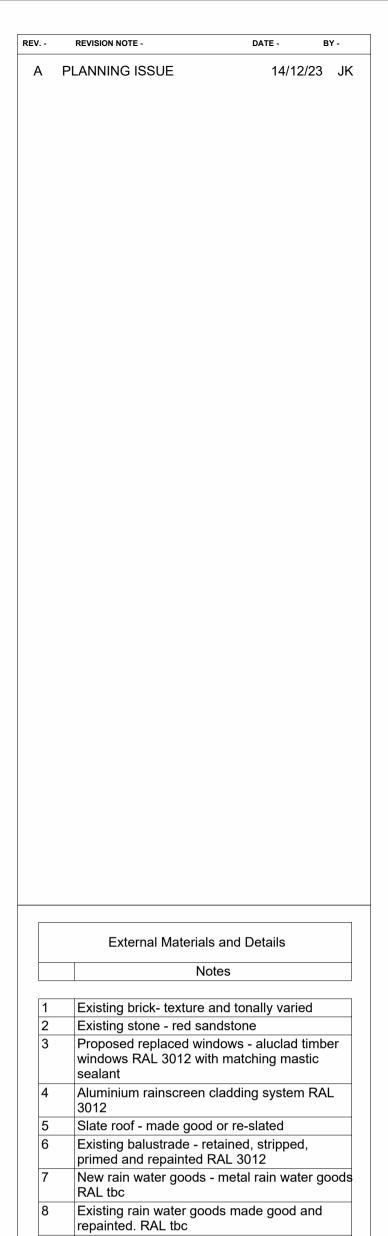

9 PPC metal louvres. RAL 3012 10PPC metal signage. RAL 301211Entrance door \_ RAL 3012

15 Curtain walling - RAL 3012

12 Existing door - kept in place, sealed and repainted same colour

Proposed brick - textured and tonally varied, pink/red multi-stock facing brick with colour matched mortar

14 Existing perforated metal window protection - cleaned, sealed and painted RAL 3012

16 Aluminium rainscreen cladding system, perforated, RAL 3012

17 Replaced rooflights RAL matching the roof

18 Colt louvres for veniltation shaft, colour to