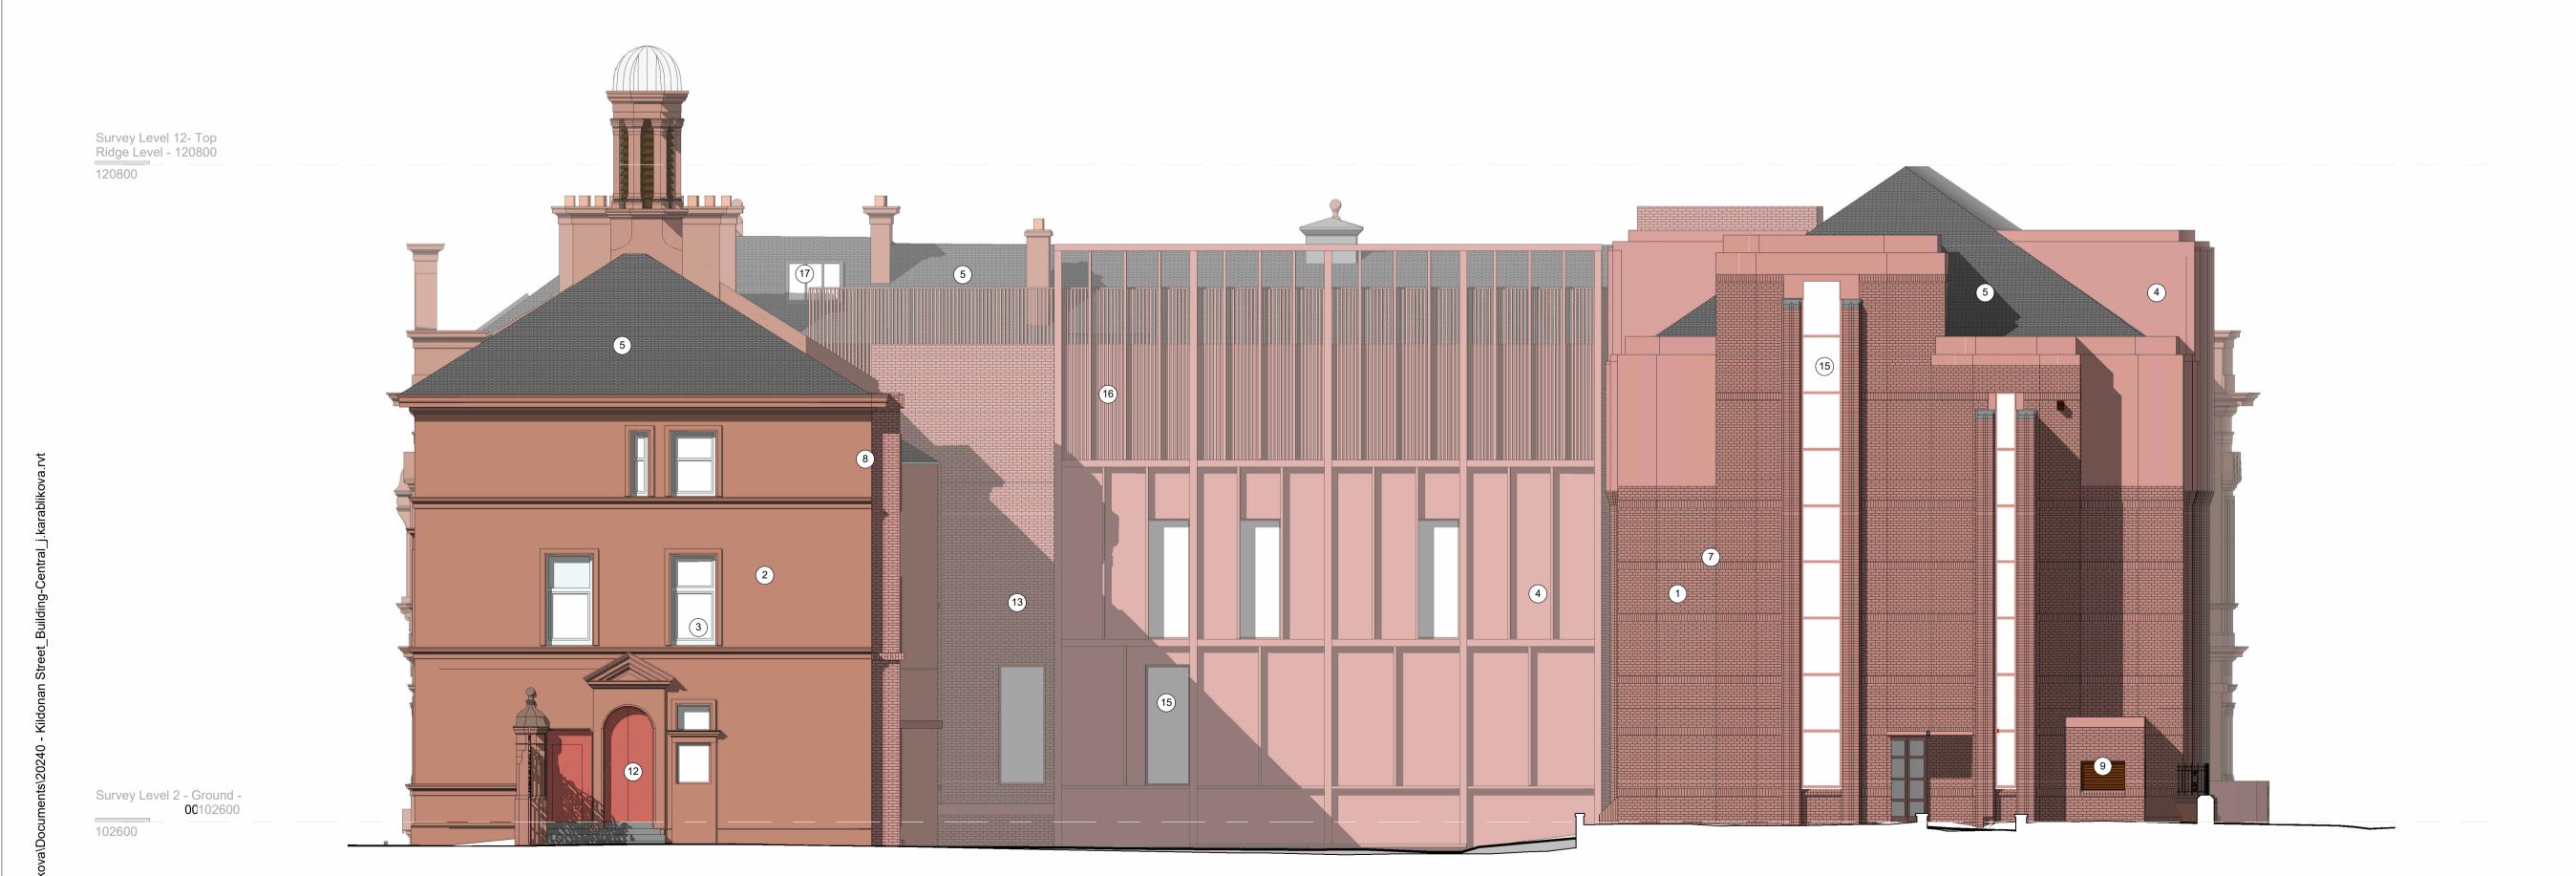

## North Elevation - Proposed

1:100

East Elevation - Proposed 1:100

SCALE 1:100 0 2 10 m

External Materials and Details Existing brick- texture and tonally varied Existing stone - red sandstone Proposed replaced windows - aluclad timber windows RAL 3012 with matching mastic Aluminium rainscreen cladding system RAL 3012 Slate roof - made good or re-slated Existing balustrade - retained, stripped, primed and repainted RAL 3012 New rain water goods - metal rain water goods RAL tbc

Existing rain water goods made good and repainted. RAL tbc

12 Existing door - kept in place, sealed and repainted same colour

13 Proposed brick - textured and tonally varied, pink/red multi-stock facing brick with colour matched mortar

14 Existing perforated metal window protection - cleaned, sealed and painted RAL 3012

16 Aluminium rainscreen cladding system, perforated, RAL 3012

17 Replaced rooflights RAL matching the roof

18 Colt louvres for veniltation shaft, colour to

9 PPC metal louvres. RAL 3012 10 PPC metal signage. RAL 3012 11 Entrance door \_ RAL 3012

15 Curtain walling - RAL 3012

match roof slate.

REV. - REVISION NOTE -

C PLANNING ISSUE

B Stage 3\_Issued for Cost Plan