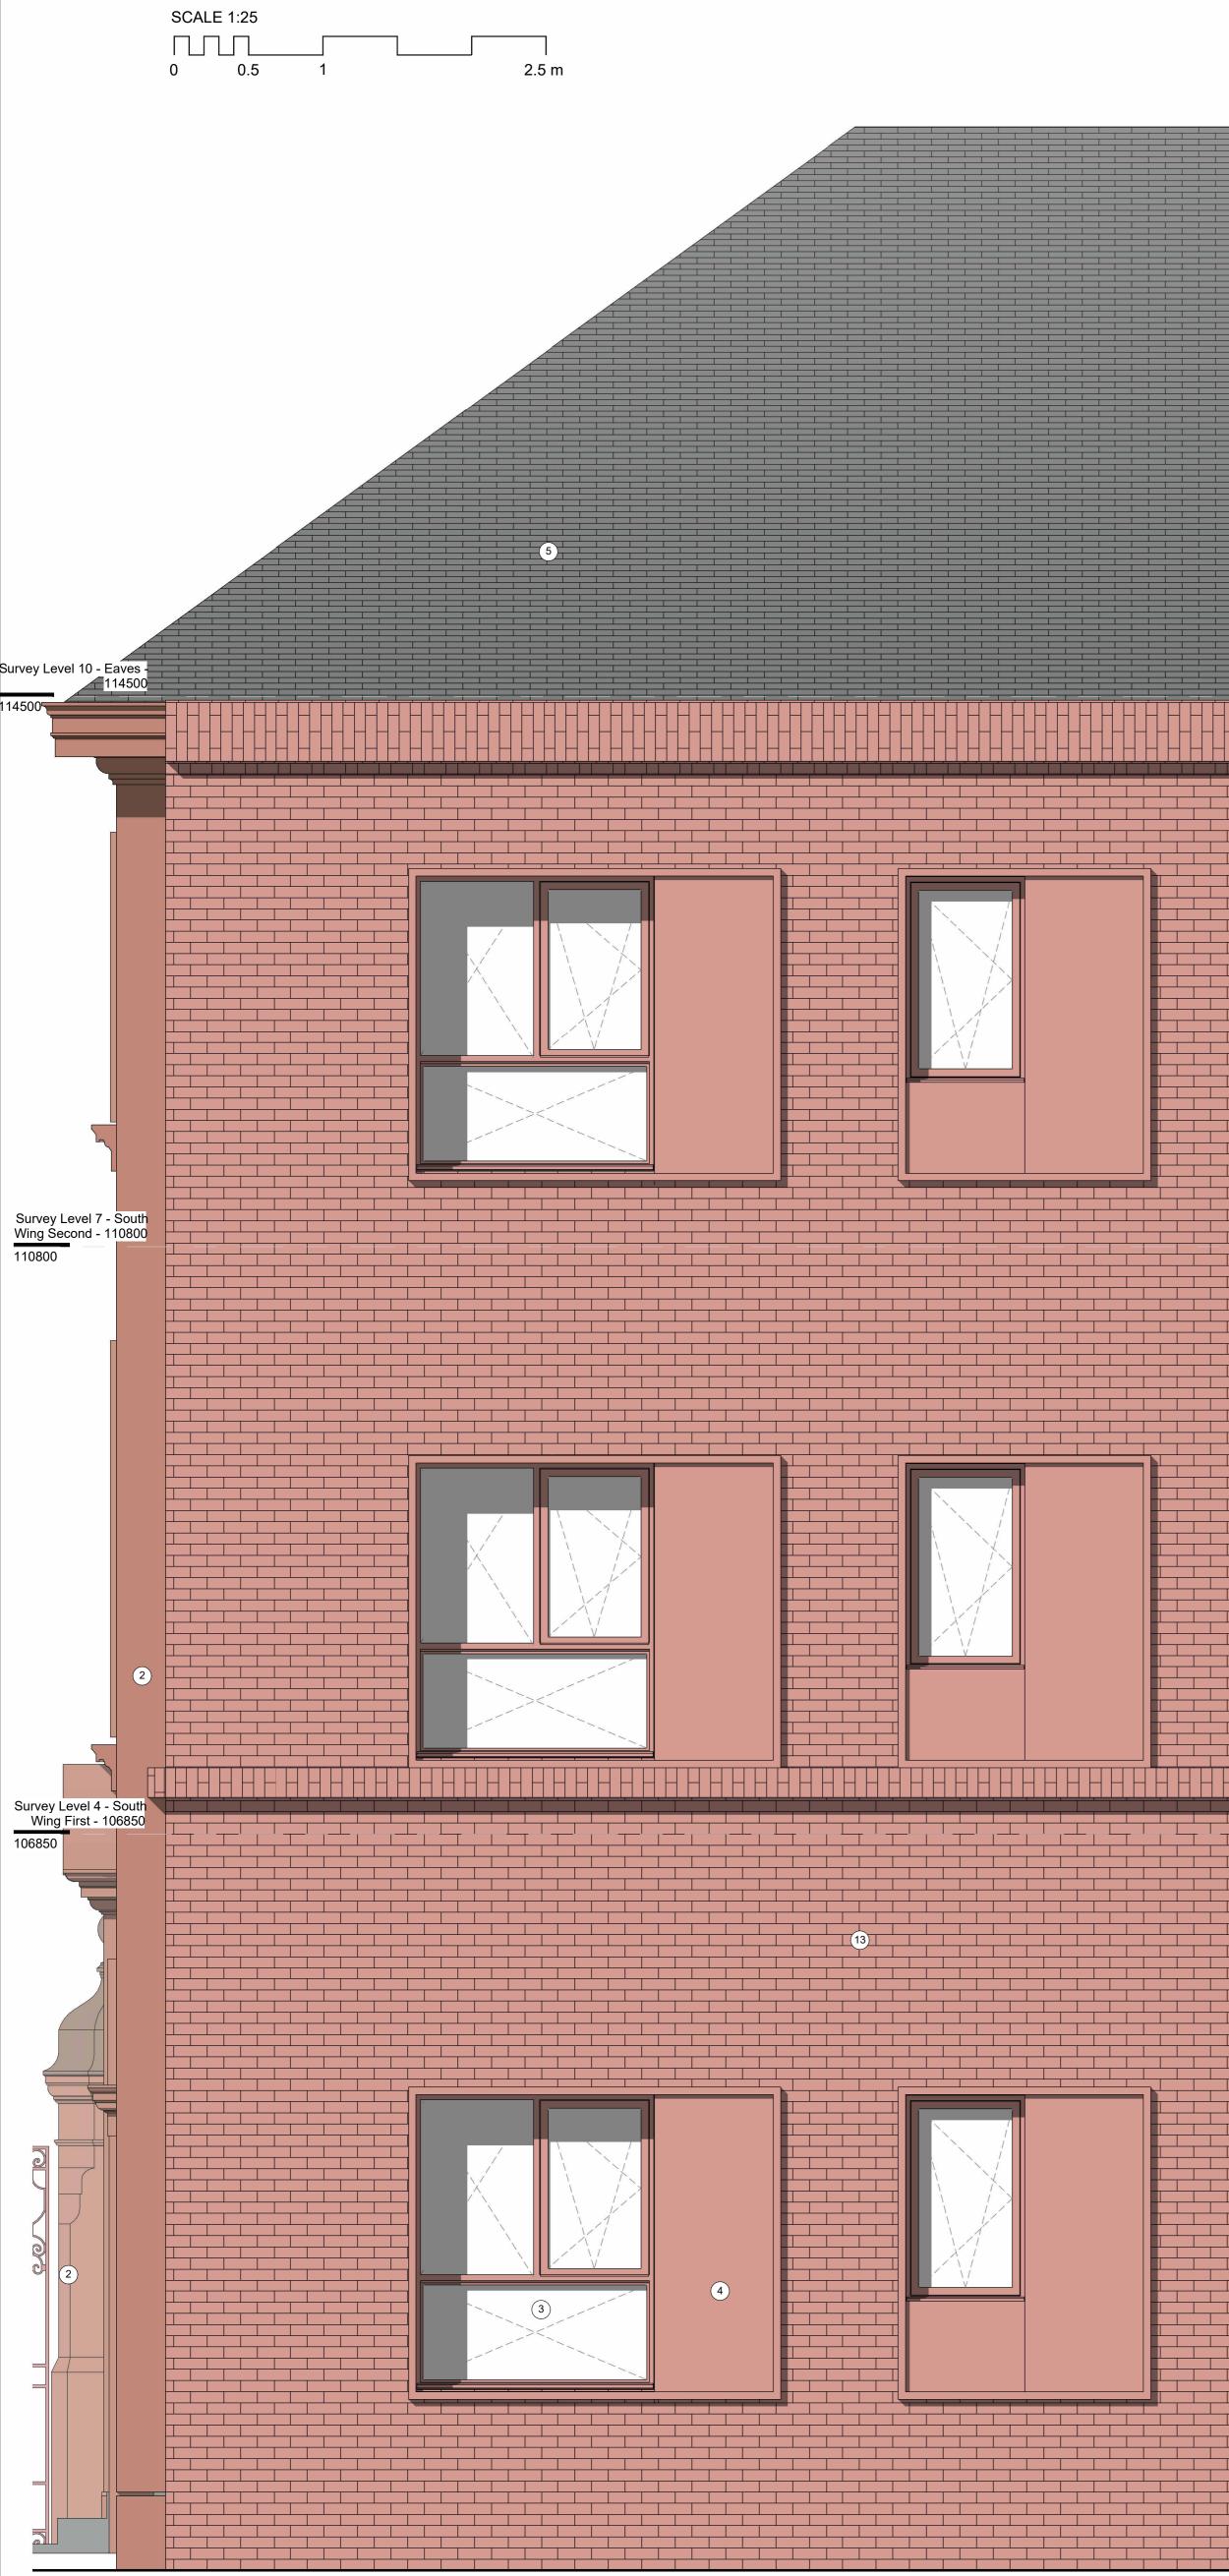

## EL\_Courtyard\_South -Detail

| EL_Courtyard_South -Detail <sup>1 : 25</sup> |                                                                                                                                                                          | Hampton by Hilton<br>(REFERENCE)                                                                                                | - Anvil Cladding used around openings | (REFERENCE)                                         |
|----------------------------------------------|--------------------------------------------------------------------------------------------------------------------------------------------------------------------------|---------------------------------------------------------------------------------------------------------------------------------|---------------------------------------|-----------------------------------------------------|
| REV REVISION NOTE - DATE - BY -              |                                                                                                                                                                          |                                                                                                                                 | CLIENT -                              |                                                     |
| A PLANNING ISSUE 14/12/23 JK                 | External Materials & Details External Materia                                                                                                                            | s & Details PLANNING                                                                                                            | Collective Architecture               | <b>COLLECTIVE</b>                                   |
|                                              | Notes Notes                                                                                                                                                              | NOTES -                                                                                                                         | PROJECT -<br>Kildonan Street          |                                                     |
|                                              |                                                                                                                                                                          |                                                                                                                                 | Kildonan Street                       | <b>ARCHITECTURE</b>                                 |
|                                              | 1         Existing brick- texture and tonally varied         10         PPC metal signage. RAL 3012                                                                      | DO NOT SCALE FROM DRAWING                                                                                                       |                                       |                                                     |
|                                              | 2 Existing stone - red sandstone 11 Entrance door _ RAL 3012                                                                                                             |                                                                                                                                 | DRAWING -                             |                                                     |
|                                              | 3 Proposed replaced windows - aluclad timber windows RAL<br>3012 with matching mastic sealant 12 Existing door - kept in place, seale                                    |                                                                                                                                 |                                       |                                                     |
|                                              | 3012 with matching mastic sealant     4 Aluminium rainscreen cladding system RAL 3012     13 Proposed brick - textured and tona     multi-stock facing brick with colour |                                                                                                                                 | RITING.                               | MERCAT BUILDING, 26 GALLOWGATE, GLASGOW, G1 5AB     |
|                                              | 5 Slate roof - made good or re-slated 14 Existing perforated metal window                                                                                                | protection - cleaned, sealed                                                                                                    |                                       | TELEPHONE +44(0)141 552 3001 FAX +44(0)141 552 3888 |
|                                              | 6 Existing balustrade - retained, stripped, primed and repainted and painted RAL 3012                                                                                    | REFER TO ENGINEERS' DRAWINGS FOR ALL STRUCTURA                                                                                  |                                       |                                                     |
|                                              | RAL 3012 15 Curtain walling - RAL 3012                                                                                                                                   |                                                                                                                                 |                                       | 24 AINSLIE PLACE, EDINBURGH, EH3 6AJ                |
|                                              | 7 New rain water goods - metal rain water goods RAL tbc 16 Aluminium rainscreen cladding sy                                                                              |                                                                                                                                 | AUG 2023 JK 1 : 25 @ A1               | TELEPHONE +44 (0)131 516 2270                       |
|                                              | 8 Existing rain water goods made good and repainted. RAL tbc 17 Replaced rooflights RAL matching                                                                         |                                                                                                                                 |                                       |                                                     |
|                                              | 9 PPC metal louvres. RAL 3012 18 Colt louvres for veniltation shaft, c                                                                                                   | Diour to match roof slate. ALL BUILDING WORKS TO COMPLY IN ALL RESPECTS TO<br>BUILDING STANDARDS FOR COUNTRY IN WHICH SITE IS I |                                       | EMAIL INFO@COLLECTIVEARCHITECTURE.CO.UK             |
|                                              |                                                                                                                                                                          |                                                                                                                                 | 20240 MM EL_107 A                     | WWW.COLLECTIVEARCHITECTURE.CO.UK                    |