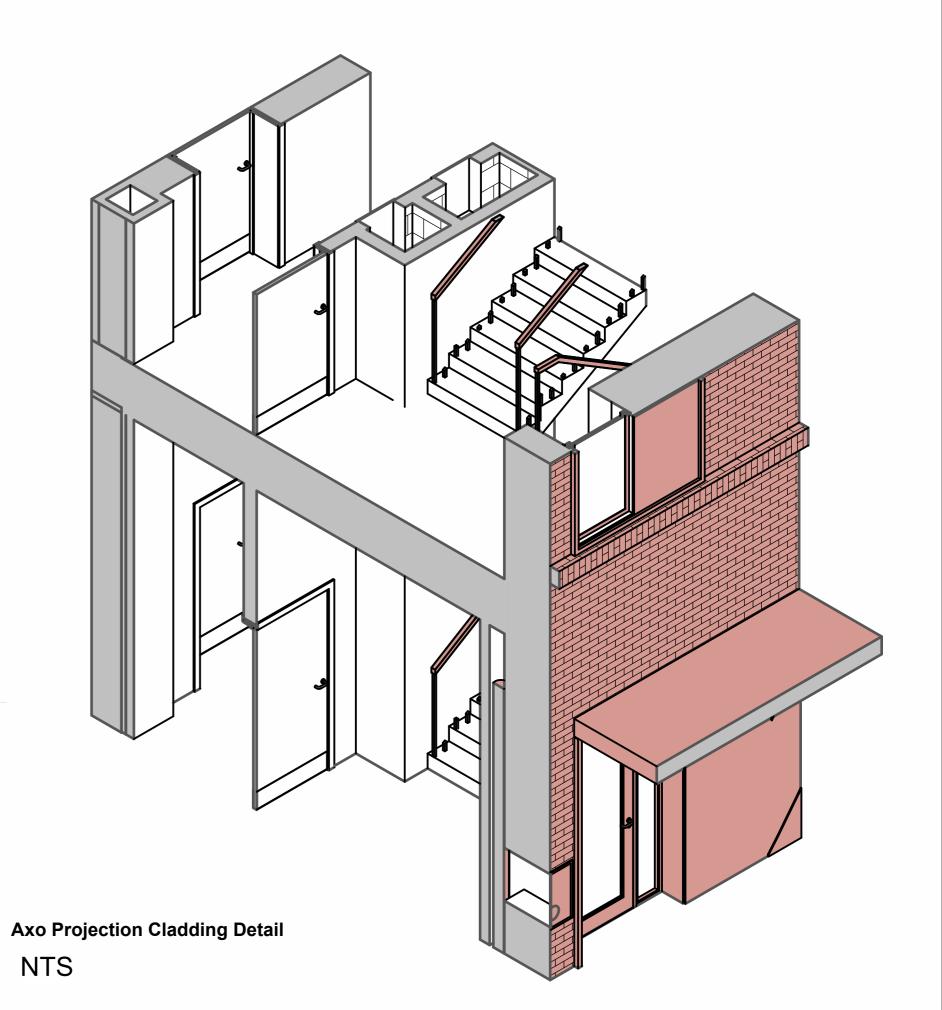

## EL\_Courtyard\_South -Detail

| EL_Courtyard_South -Detail <sup>1 : 25</sup> |                                                                                                                                                                          | Hampton by Hilton<br>(REFERENCE)                                                                                                | - Anvil Cladding used around openings | (REFERENCE)                                         |
|----------------------------------------------|--------------------------------------------------------------------------------------------------------------------------------------------------------------------------|---------------------------------------------------------------------------------------------------------------------------------|---------------------------------------|-----------------------------------------------------|
| REV REVISION NOTE - DATE - BY -              |                                                                                                                                                                          |                                                                                                                                 | CLIENT -                              |                                                     |
| A PLANNING ISSUE 14/12/23 JK                 | External Materials & Details External Materia                                                                                                                            | s & Details PLANNING                                                                                                            | Collective Architecture               | <b>COLLECTIVE</b>                                   |
|                                              | Notes Notes                                                                                                                                                              | NOTES -                                                                                                                         | PROJECT -<br>Kildonan Street          |                                                     |
|                                              |                                                                                                                                                                          |                                                                                                                                 | Kildonan Street                       | <b>ARCHITECTURE</b>                                 |
|                                              | 1         Existing brick- texture and tonally varied         10         PPC metal signage. RAL 3012                                                                      | DO NOT SCALE FROM DRAWING                                                                                                       |                                       |                                                     |
|                                              | 2 Existing stone - red sandstone 11 Entrance door _ RAL 3012                                                                                                             |                                                                                                                                 | DRAWING -                             |                                                     |
|                                              | 3 Proposed replaced windows - aluclad timber windows RAL<br>3012 with matching mastic sealant 12 Existing door - kept in place, seale                                    |                                                                                                                                 |                                       |                                                     |
|                                              | 3012 with matching mastic sealant     4 Aluminium rainscreen cladding system RAL 3012     13 Proposed brick - textured and tona     multi-stock facing brick with colour |                                                                                                                                 | RITING.                               | MERCAT BUILDING, 26 GALLOWGATE, GLASGOW, G1 5AB     |
|                                              | 5 Slate roof - made good or re-slated 14 Existing perforated metal window                                                                                                | protection - cleaned, sealed                                                                                                    |                                       | TELEPHONE +44(0)141 552 3001 FAX +44(0)141 552 3888 |
|                                              | 6 Existing balustrade - retained, stripped, primed and repainted and painted RAL 3012                                                                                    | REFER TO ENGINEERS' DRAWINGS FOR ALL STRUCTURA                                                                                  |                                       |                                                     |
|                                              | RAL 3012 15 Curtain walling - RAL 3012                                                                                                                                   |                                                                                                                                 |                                       | 24 AINSLIE PLACE, EDINBURGH, EH3 6AJ                |
|                                              | 7 New rain water goods - metal rain water goods RAL tbc 16 Aluminium rainscreen cladding sy                                                                              |                                                                                                                                 | AUG 2023 JK 1 : 25 @ A1               | TELEPHONE +44 (0)131 516 2270                       |
|                                              | 8 Existing rain water goods made good and repainted. RAL tbc 17 Replaced rooflights RAL matching                                                                         |                                                                                                                                 |                                       |                                                     |
|                                              | 9 PPC metal louvres. RAL 3012 18 Colt louvres for veniltation shaft, c                                                                                                   | Diour to match roof slate. ALL BUILDING WORKS TO COMPLY IN ALL RESPECTS TO<br>BUILDING STANDARDS FOR COUNTRY IN WHICH SITE IS I |                                       | EMAIL INFO@COLLECTIVEARCHITECTURE.CO.UK             |
|                                              |                                                                                                                                                                          |                                                                                                                                 | 20240 MM EL_107 A                     | WWW.COLLECTIVEARCHITECTURE.CO.UK                    |