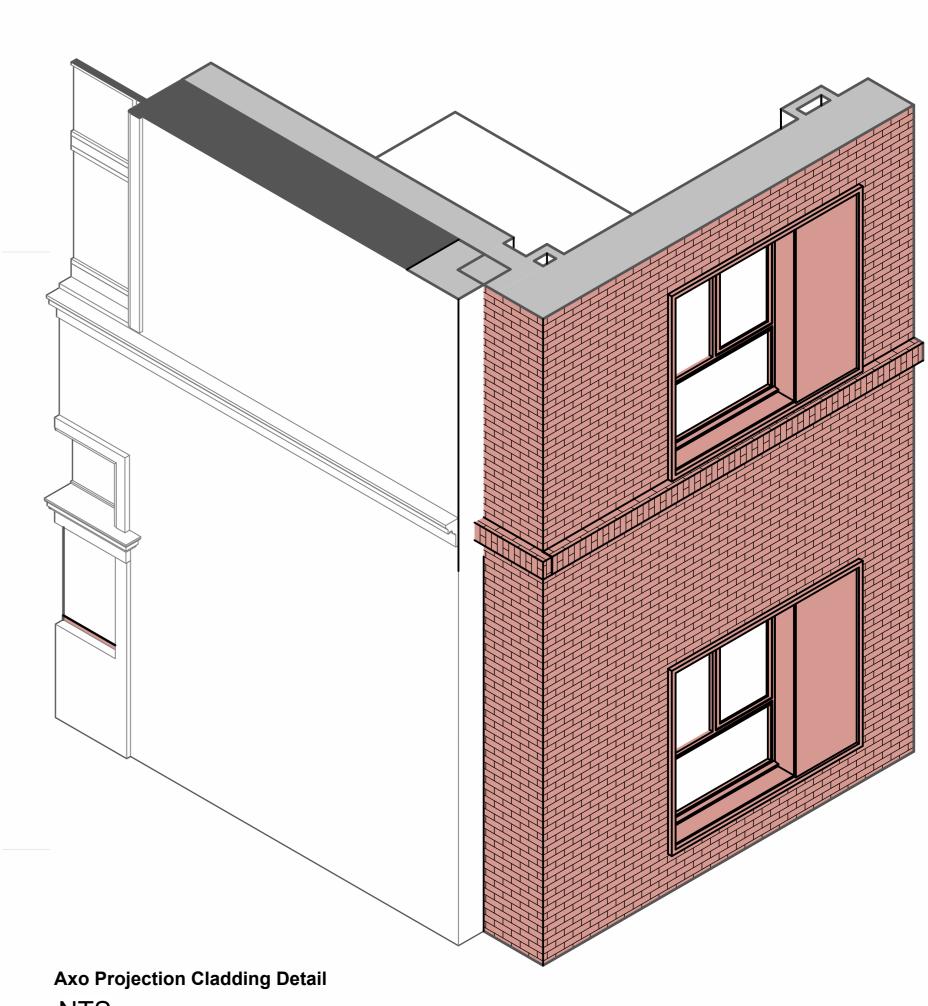

## EL\_Courtyard\_South -Detail

| EL_Courtyard_South -Detail <sup>1 : 25</sup> |                                                                                                                                                                          | Hampton by Hilton<br>(REFERENCE)                                                                                                | - Anvil Cladding used around openings | (REFERENCE)                                         |
|----------------------------------------------|--------------------------------------------------------------------------------------------------------------------------------------------------------------------------|---------------------------------------------------------------------------------------------------------------------------------|---------------------------------------|-----------------------------------------------------|
| REV REVISION NOTE - DATE - BY -              |                                                                                                                                                                          |                                                                                                                                 | CLIENT -                              |                                                     |
| A PLANNING ISSUE 14/12/23 JK                 | External Materials & Details External Materia                                                                                                                            | s & Details PLANNING                                                                                                            | Collective Architecture               | <b>COLLECTIVE</b>                                   |
|                                              | Notes Notes                                                                                                                                                              | NOTES -                                                                                                                         | PROJECT -<br>Kildonan Street          |                                                     |
|                                              |                                                                                                                                                                          |                                                                                                                                 | Kildonan Street                       | <b>ARCHITECTURE</b>                                 |
|                                              | 1         Existing brick- texture and tonally varied         10         PPC metal signage. RAL 3012                                                                      | DO NOT SCALE FROM DRAWING                                                                                                       |                                       |                                                     |
|                                              | 2 Existing stone - red sandstone 11 Entrance door _ RAL 3012                                                                                                             |                                                                                                                                 | DRAWING -                             |                                                     |
|                                              | 3 Proposed replaced windows - aluclad timber windows RAL<br>3012 with matching mastic sealant 12 Existing door - kept in place, seale                                    |                                                                                                                                 |                                       |                                                     |
|                                              | 3012 with matching mastic sealant     4 Aluminium rainscreen cladding system RAL 3012     13 Proposed brick - textured and tona     multi-stock facing brick with colour |                                                                                                                                 | RITING.                               | MERCAT BUILDING, 26 GALLOWGATE, GLASGOW, G1 5AB     |
|                                              | 5 Slate roof - made good or re-slated 14 Existing perforated metal window                                                                                                | protection - cleaned, sealed                                                                                                    |                                       | TELEPHONE +44(0)141 552 3001 FAX +44(0)141 552 3888 |
|                                              | 6 Existing balustrade - retained, stripped, primed and repainted and painted RAL 3012                                                                                    | REFER TO ENGINEERS' DRAWINGS FOR ALL STRUCTURA                                                                                  |                                       |                                                     |
|                                              | RAL 3012 15 Curtain walling - RAL 3012                                                                                                                                   |                                                                                                                                 |                                       | 24 AINSLIE PLACE, EDINBURGH, EH3 6AJ                |
|                                              | 7 New rain water goods - metal rain water goods RAL tbc 16 Aluminium rainscreen cladding sy                                                                              |                                                                                                                                 | AUG 2023 JK 1 : 25 @ A1               | TELEPHONE +44 (0)131 516 2270                       |
|                                              | 8 Existing rain water goods made good and repainted. RAL tbc 17 Replaced rooflights RAL matching                                                                         |                                                                                                                                 |                                       |                                                     |
|                                              | 9 PPC metal louvres. RAL 3012 18 Colt louvres for veniltation shaft, c                                                                                                   | Diour to match roof slate. ALL BUILDING WORKS TO COMPLY IN ALL RESPECTS TO<br>BUILDING STANDARDS FOR COUNTRY IN WHICH SITE IS I |                                       | EMAIL INFO@COLLECTIVEARCHITECTURE.CO.UK             |
|                                              |                                                                                                                                                                          |                                                                                                                                 | 20240 MM EL_107 A                     | WWW.COLLECTIVEARCHITECTURE.CO.UK                    |