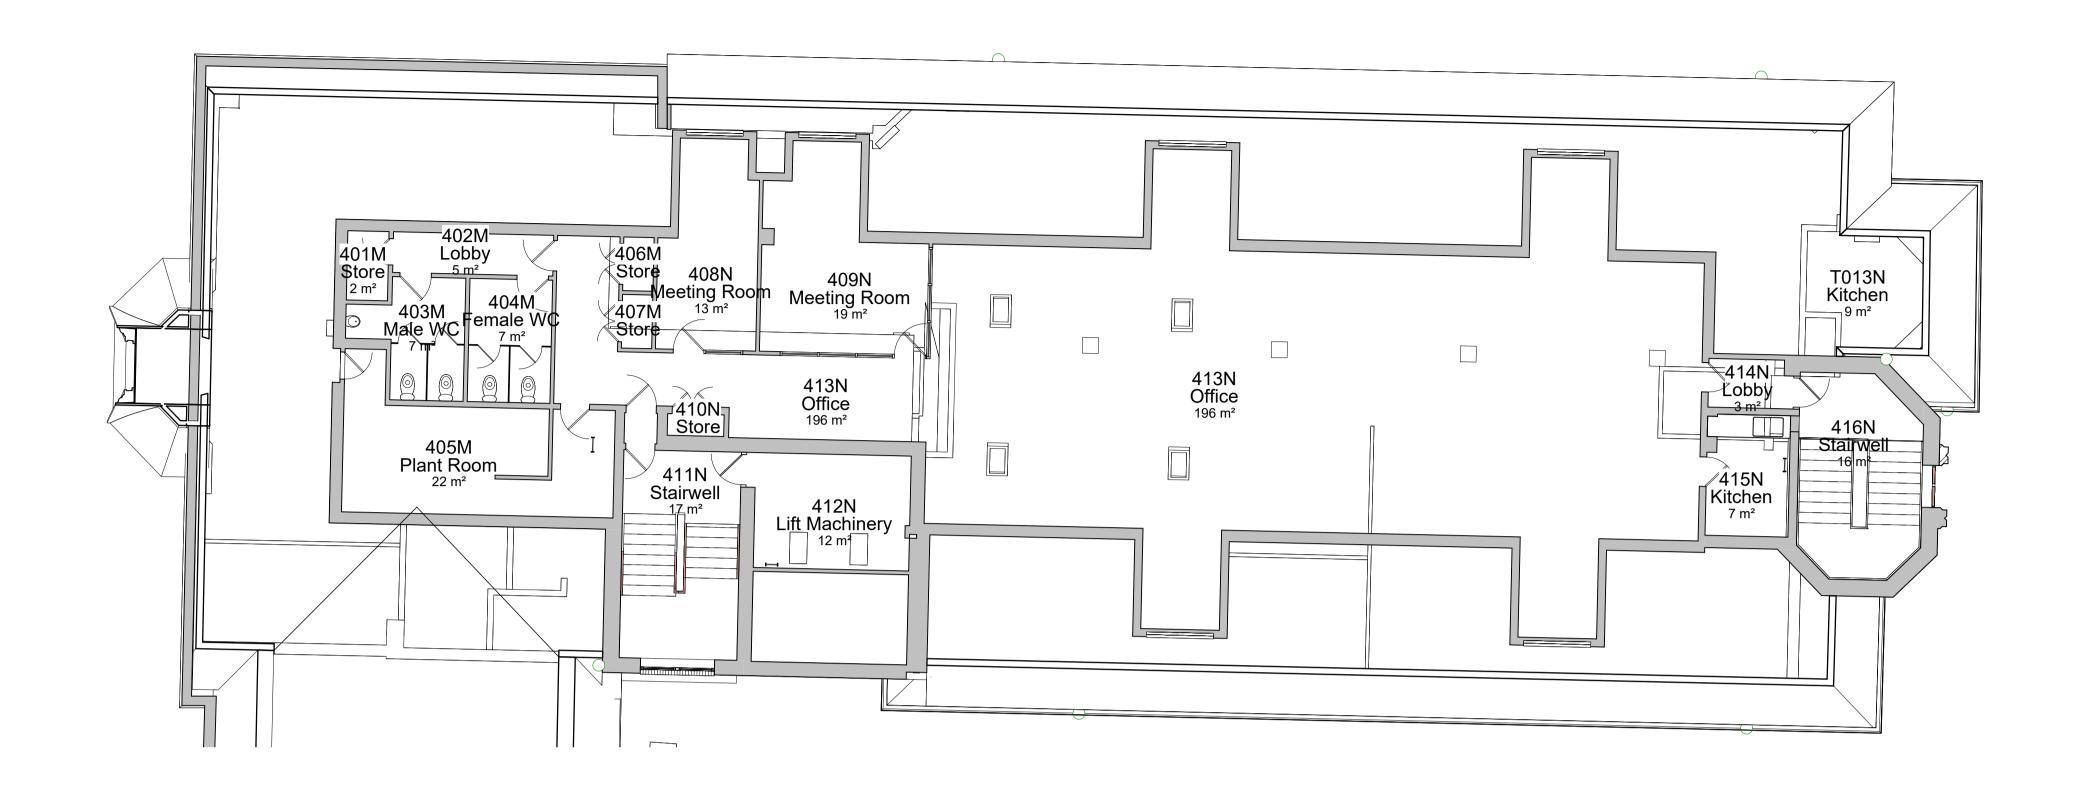

EX\_04\_Fourth Foor Plan (Extension)
1:100

NOTES -

REV. - REVISION NOTE -

A PLANNING ISSUE

DATE -

14/12/23 JK

DO NOT SCALE FROM DRAWING

ALL DIMENSIONS TO BE CHECKED ON SITE PRIOR TO THE START OF ANY WORK AND ANY DISCREPANCIES NOTIFIED IN WRITING.

## PLANNING

Collective Architecture

PROJECT -Kildonan Street

Existing\_Fourth Foor Plan (Extension)

| DATE -   | BY -   | SCALE -      |     |
|----------|--------|--------------|-----|
| OCT 2021 | ММ     | 1 : 100 @ A1 |     |
| JOB NO - | CHKD - | DRWG NO -    | REV |
| 20240    | EF     | EX_05        | Α   |