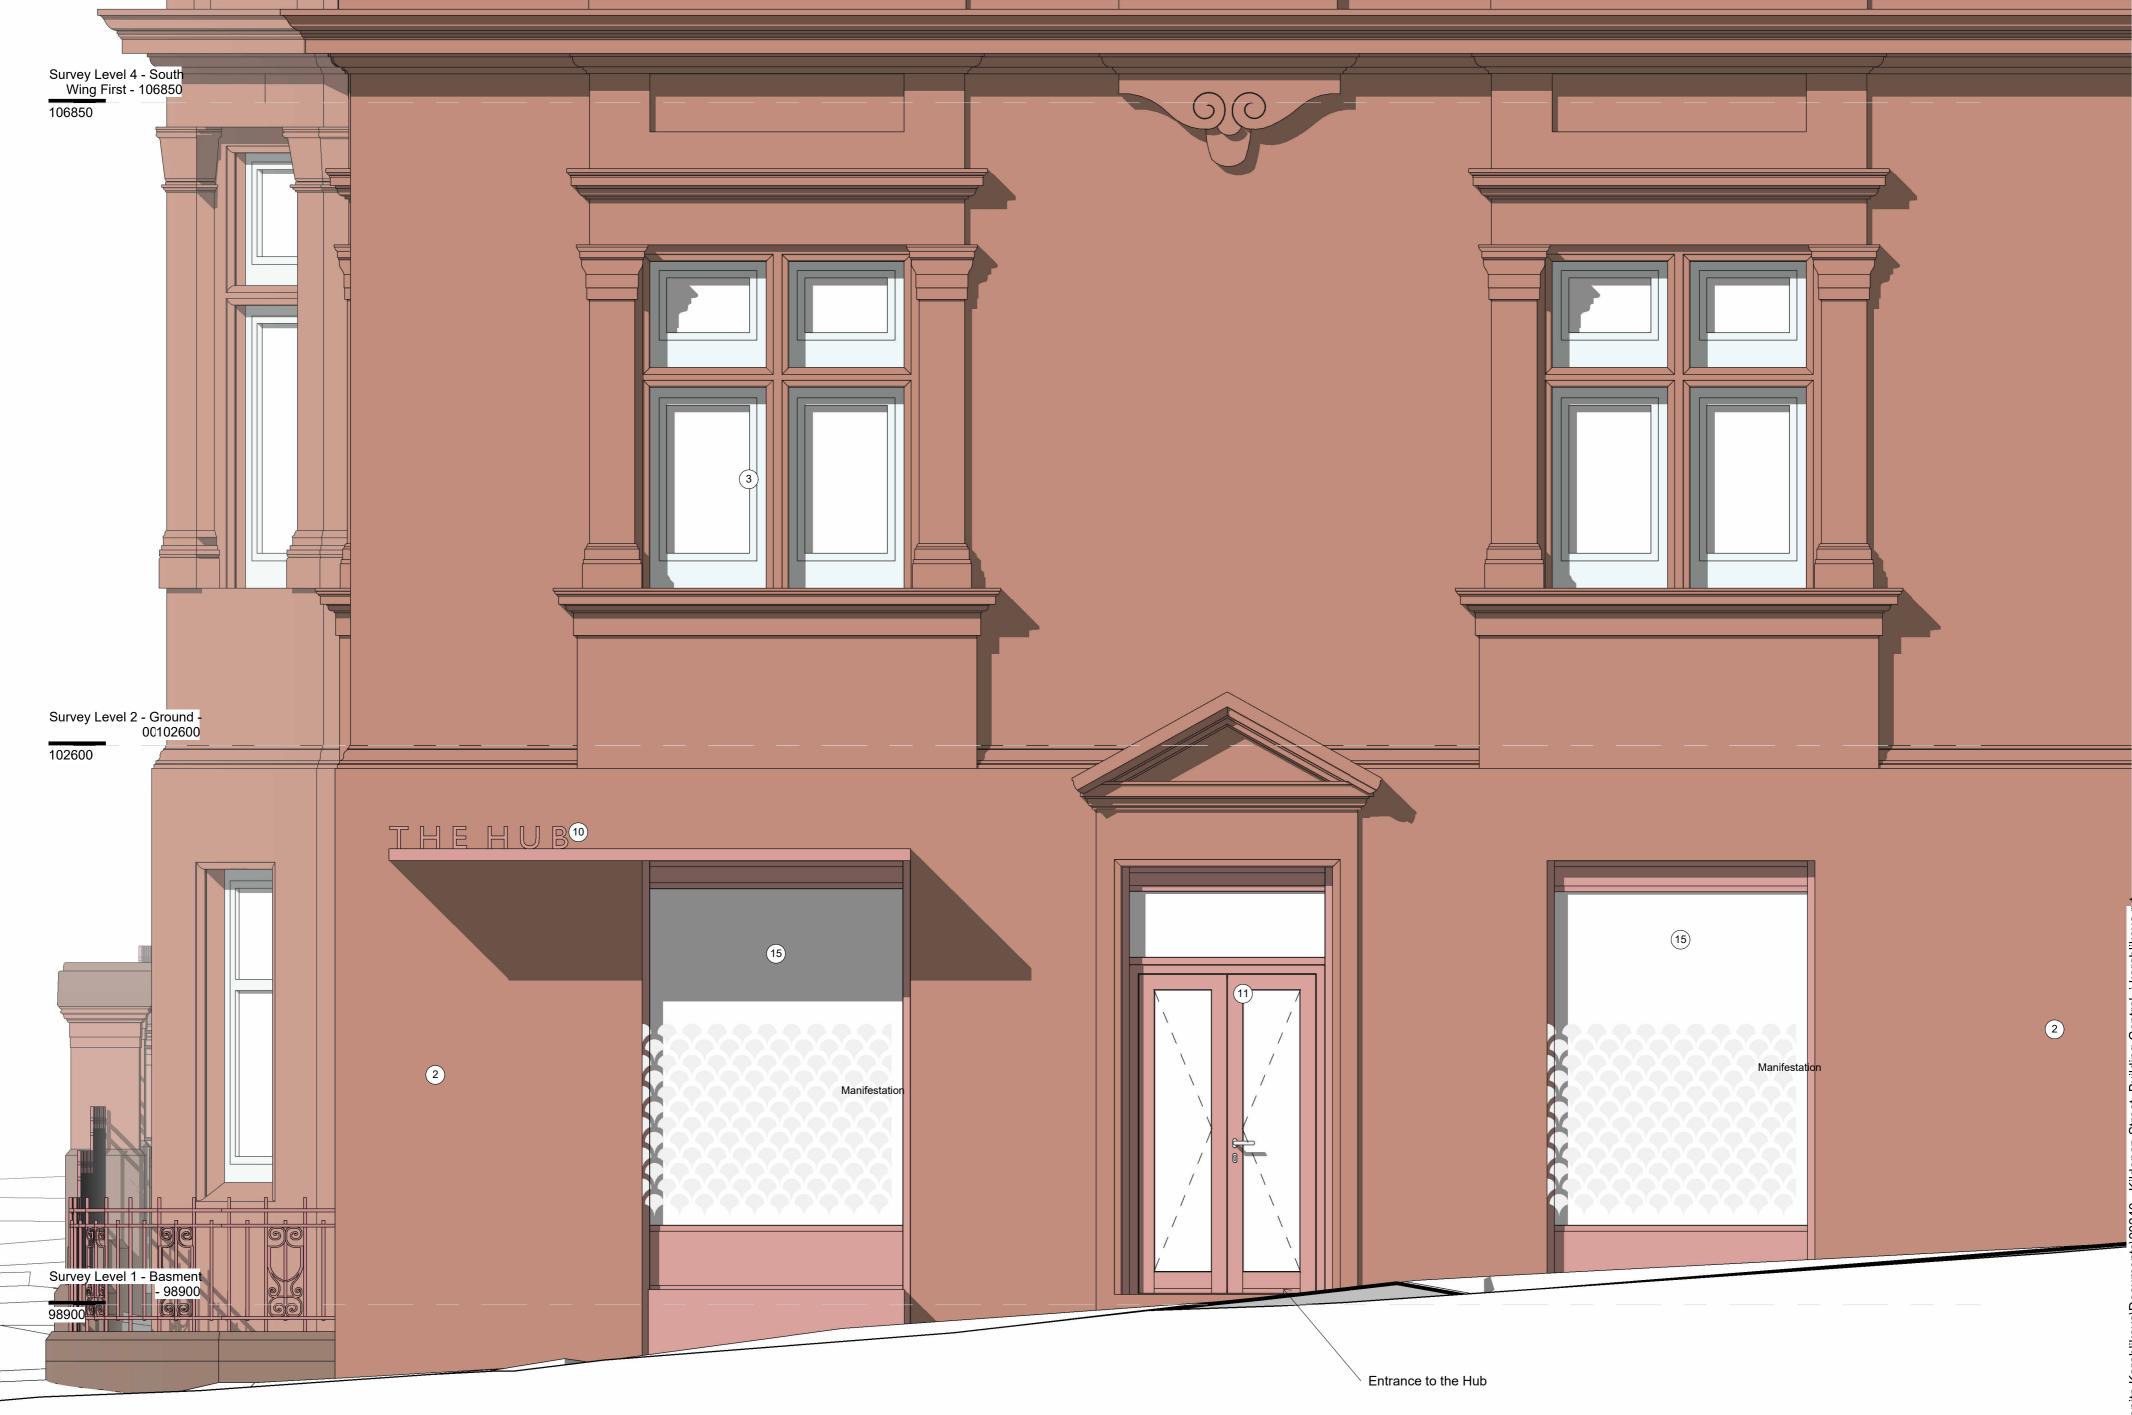

## South Elevation -Proposed 1:25

REV. - REVISION NOTE -

A PLANNING ISSUE 14/12/23 JK

| External Materials & Details |                                                                                          |    | External Materials & Details                                                                               |  |
|------------------------------|------------------------------------------------------------------------------------------|----|------------------------------------------------------------------------------------------------------------|--|
|                              | Notes                                                                                    |    | Notes                                                                                                      |  |
|                              | ,                                                                                        |    |                                                                                                            |  |
| 1                            | Existing brick- texture and tonally varied                                               | 10 | PPC metal signage. RAL 3012                                                                                |  |
| 2                            | Existing stone - red sandstone                                                           | 11 | Entrance door _ RAL 3012                                                                                   |  |
| 3                            | Proposed replaced windows - aluclad timber windows RAL 3012 with matching mastic sealant | 12 | Existing door - kept in place, sealed and repainted same of                                                |  |
|                              |                                                                                          |    | Proposed brick - textured and tonally varied, pink/red multi-stock facing brick with colour matched mortar |  |
| 4                            | Aluminium rainscreen cladding system RAL 3012                                            |    |                                                                                                            |  |
| 5                            | Slate roof - made good or re-slated                                                      | 14 | 14 Existing perforated metal window protection - cleaned, seal and painted RAL 3012                        |  |
| 6                            | Existing balustrade - retained, stripped, primed and repainted RAL 3012                  |    |                                                                                                            |  |
|                              |                                                                                          | 15 | Curtain walling - RAL 3012                                                                                 |  |
| 7                            | New rain water goods - metal rain water goods RAL tbc                                    | 16 | Aluminium rainscreen cladding system, perforated, RAL 3                                                    |  |
| 8                            | Existing rain water goods made good and repainted. RAL tbc                               | 17 | Replaced rooflights RAL matching the roof slate                                                            |  |
| 9                            | PPC metal louvres. RAL 3012                                                              | 18 | Colt louvres for veniltation shaft, colour to match roof slate                                             |  |