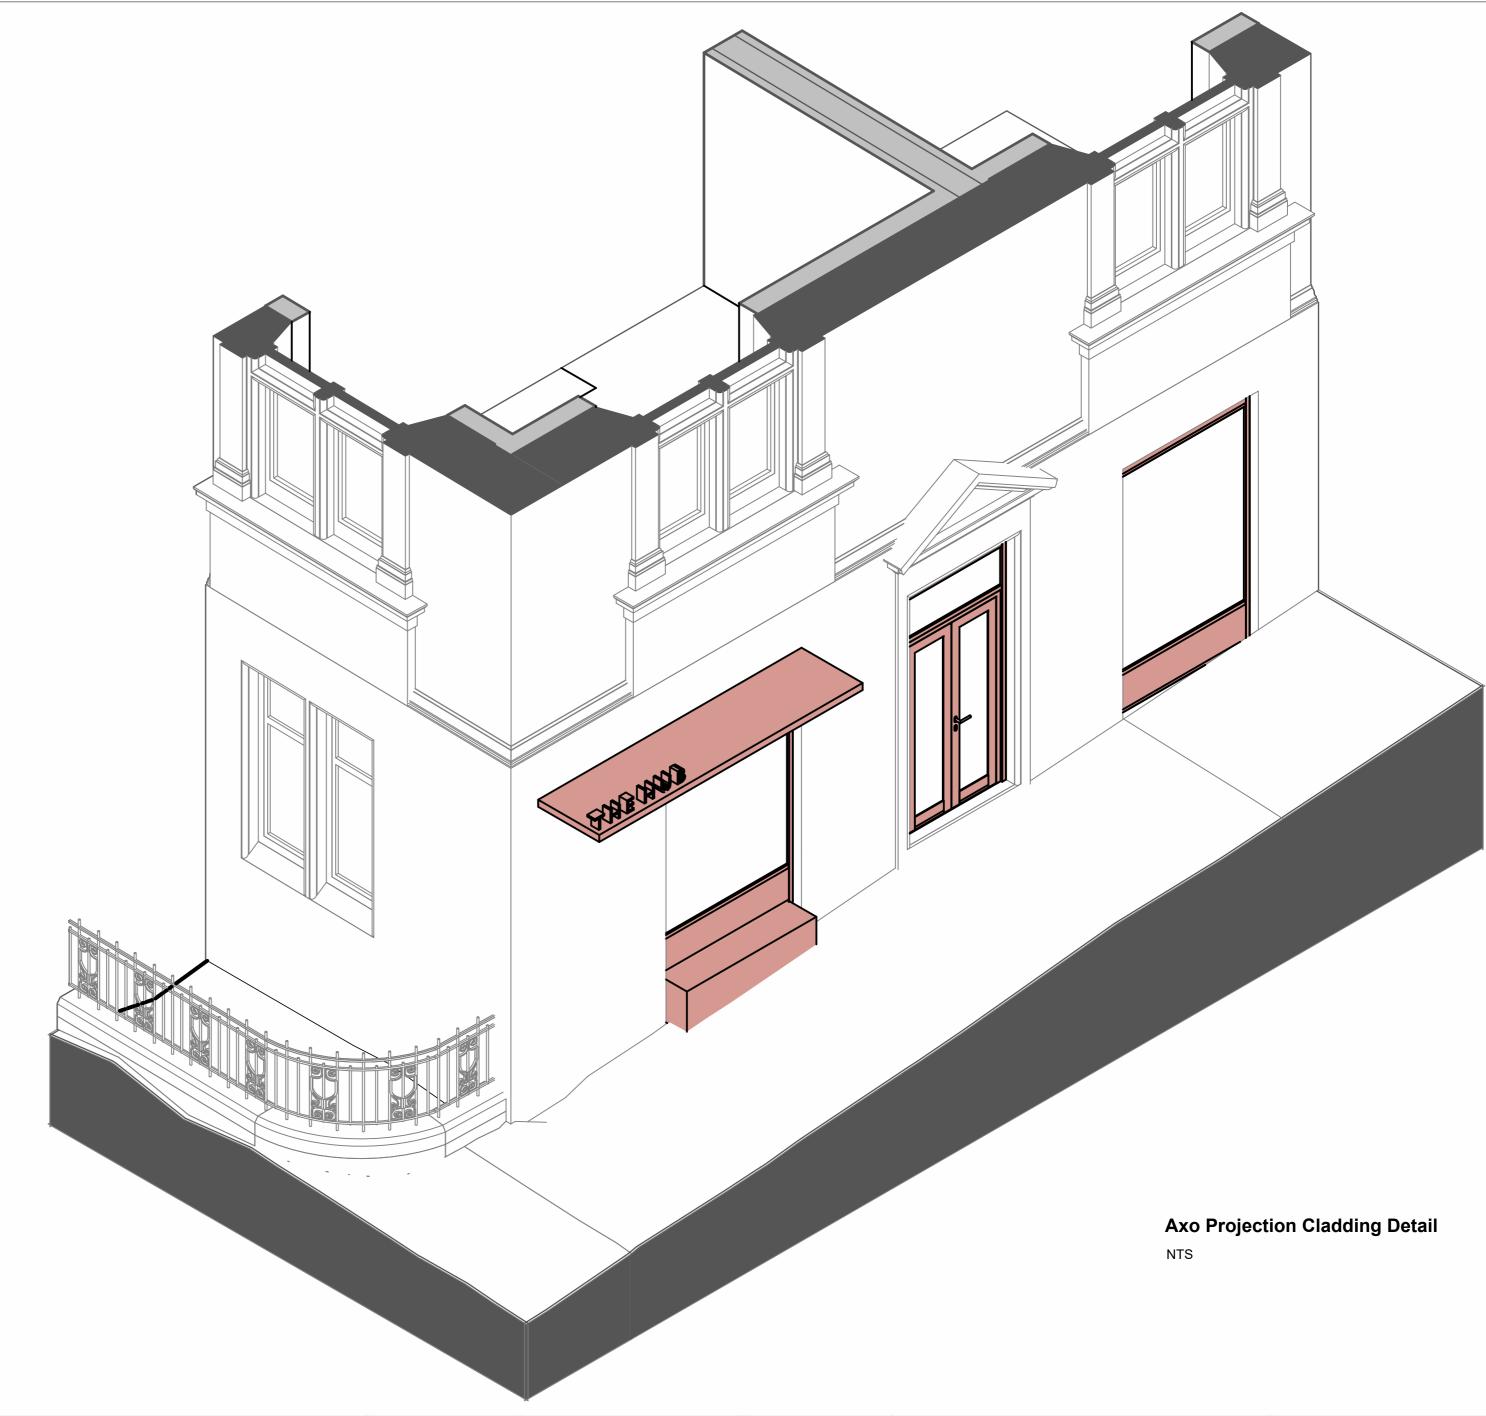

## South Elevation -Proposed 1:25

REV. - REVISION NOTE -

A PLANNING ISSUE 14/12/23 JK

| External Materials & Details |                                                                                          |    | External Materials & Details                                                                               |  |
|------------------------------|------------------------------------------------------------------------------------------|----|------------------------------------------------------------------------------------------------------------|--|
|                              | Notes                                                                                    |    | Notes                                                                                                      |  |
|                              | ,                                                                                        |    |                                                                                                            |  |
| 1                            | Existing brick- texture and tonally varied                                               | 10 | PPC metal signage. RAL 3012                                                                                |  |
| 2                            | Existing stone - red sandstone                                                           | 11 | Entrance door _ RAL 3012                                                                                   |  |
| 3                            | Proposed replaced windows - aluclad timber windows RAL 3012 with matching mastic sealant | 12 | Existing door - kept in place, sealed and repainted same of                                                |  |
|                              |                                                                                          |    | Proposed brick - textured and tonally varied, pink/red multi-stock facing brick with colour matched mortar |  |
| 4                            | Aluminium rainscreen cladding system RAL 3012                                            |    |                                                                                                            |  |
| 5                            | Slate roof - made good or re-slated                                                      | 14 | 14 Existing perforated metal window protection - cleaned, seal and painted RAL 3012                        |  |
| 6                            | Existing balustrade - retained, stripped, primed and repainted RAL 3012                  |    |                                                                                                            |  |
|                              |                                                                                          | 15 | Curtain walling - RAL 3012                                                                                 |  |
| 7                            | New rain water goods - metal rain water goods RAL tbc                                    | 16 | Aluminium rainscreen cladding system, perforated, RAL 3                                                    |  |
| 8                            | Existing rain water goods made good and repainted. RAL tbc                               | 17 | Replaced rooflights RAL matching the roof slate                                                            |  |
| 9                            | PPC metal louvres. RAL 3012                                                              | 18 | Colt louvres for veniltation shaft, colour to match roof slate                                             |  |