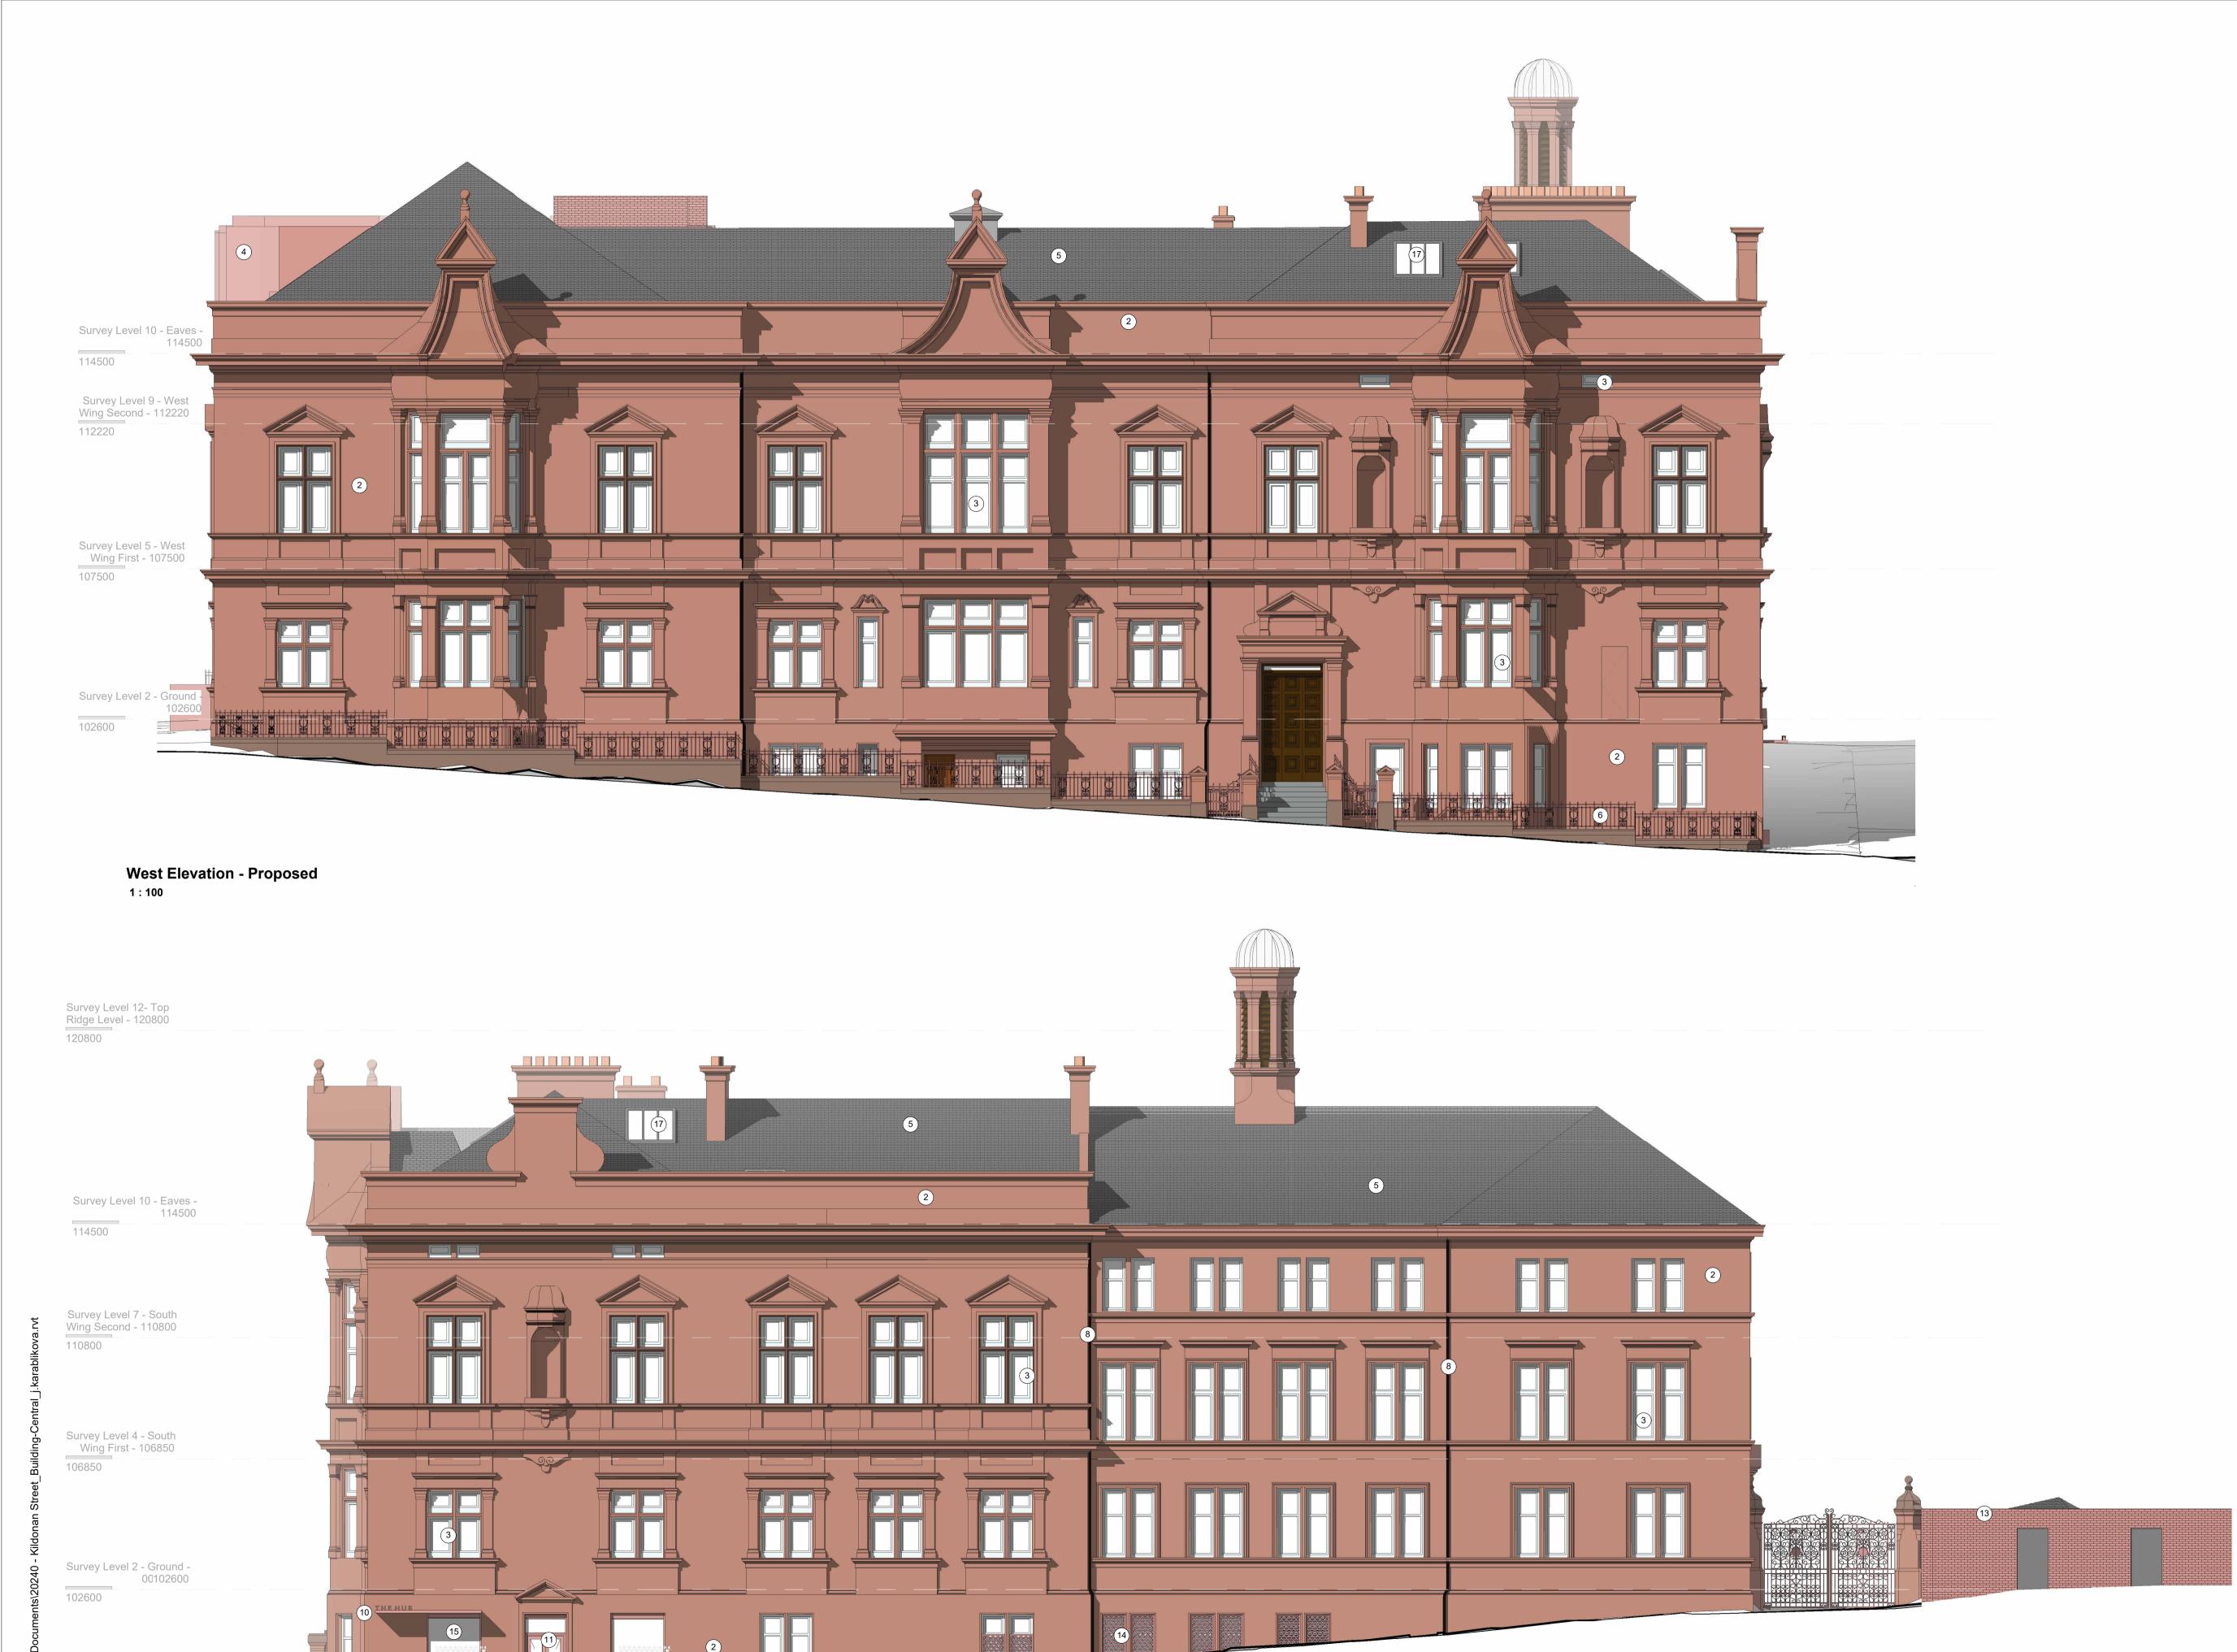

SCALE 1:100

0 2 10 m

External Materials and Details

Notes

REV. - REVISION NOTE -

C PLANNING ISSUE

B Stage 3\_Issued for Cost Plan

DATE -

04/08/23 JK 14/12/23 JK

A Stage 3\_Issued for Coordination 23/06/15 MM

- Existing brick- texture and tonally varied
   Existing stone red sandstone
   Proposed replaced windows aluclad timber windows RAL 3012 with matching mastic sealant
- 4 Aluminium rainscreen cladding system RAL 3012
- Slate roof made good or re-slated
  Existing balustrade retained, stripped,
  primed and repainted RAL 3012
- New rain water goods metal rain water goods RAL tbc
- 8 Existing rain water goods made good and repainted. RAL tbc
  9 PPC metal louvres. RAL 3012
  10 PPC metal signage. RAL 3012
- 11 Entrance door \_ RAL 3012

  12 Existing door \_ kept in place\_se
- Existing door kept in place, sealed and repainted same colour
   Proposed brick textured and tonally varied
- Proposed brick textured and tonally varied, pink/red multi-stock facing brick with colour matched mortar
   Existing perforated metal window protection cleaned, sealed and painted RAL 3012
- 15 Curtain walling RAL 3012
- 16 Aluminium rainscreen cladding system, perforated, RAL 3012
- 17 Replaced rooflights RAL matching the roof slate
   18 Colt louvres for veniltation shaft, colour to

## PLANNING

CLIENT -

20240

Collective Architecture

DRAWING -Proposed Elevations 1

Kildonan Street

| DATE -   | BY -   | SCALE -      |     |
|----------|--------|--------------|-----|
| DEC 2021 | ММ     | 1 : 100 @ A1 |     |
| JOB NO - | CHKD - | DRWG NO -    | REV |
|          |        |              |     |