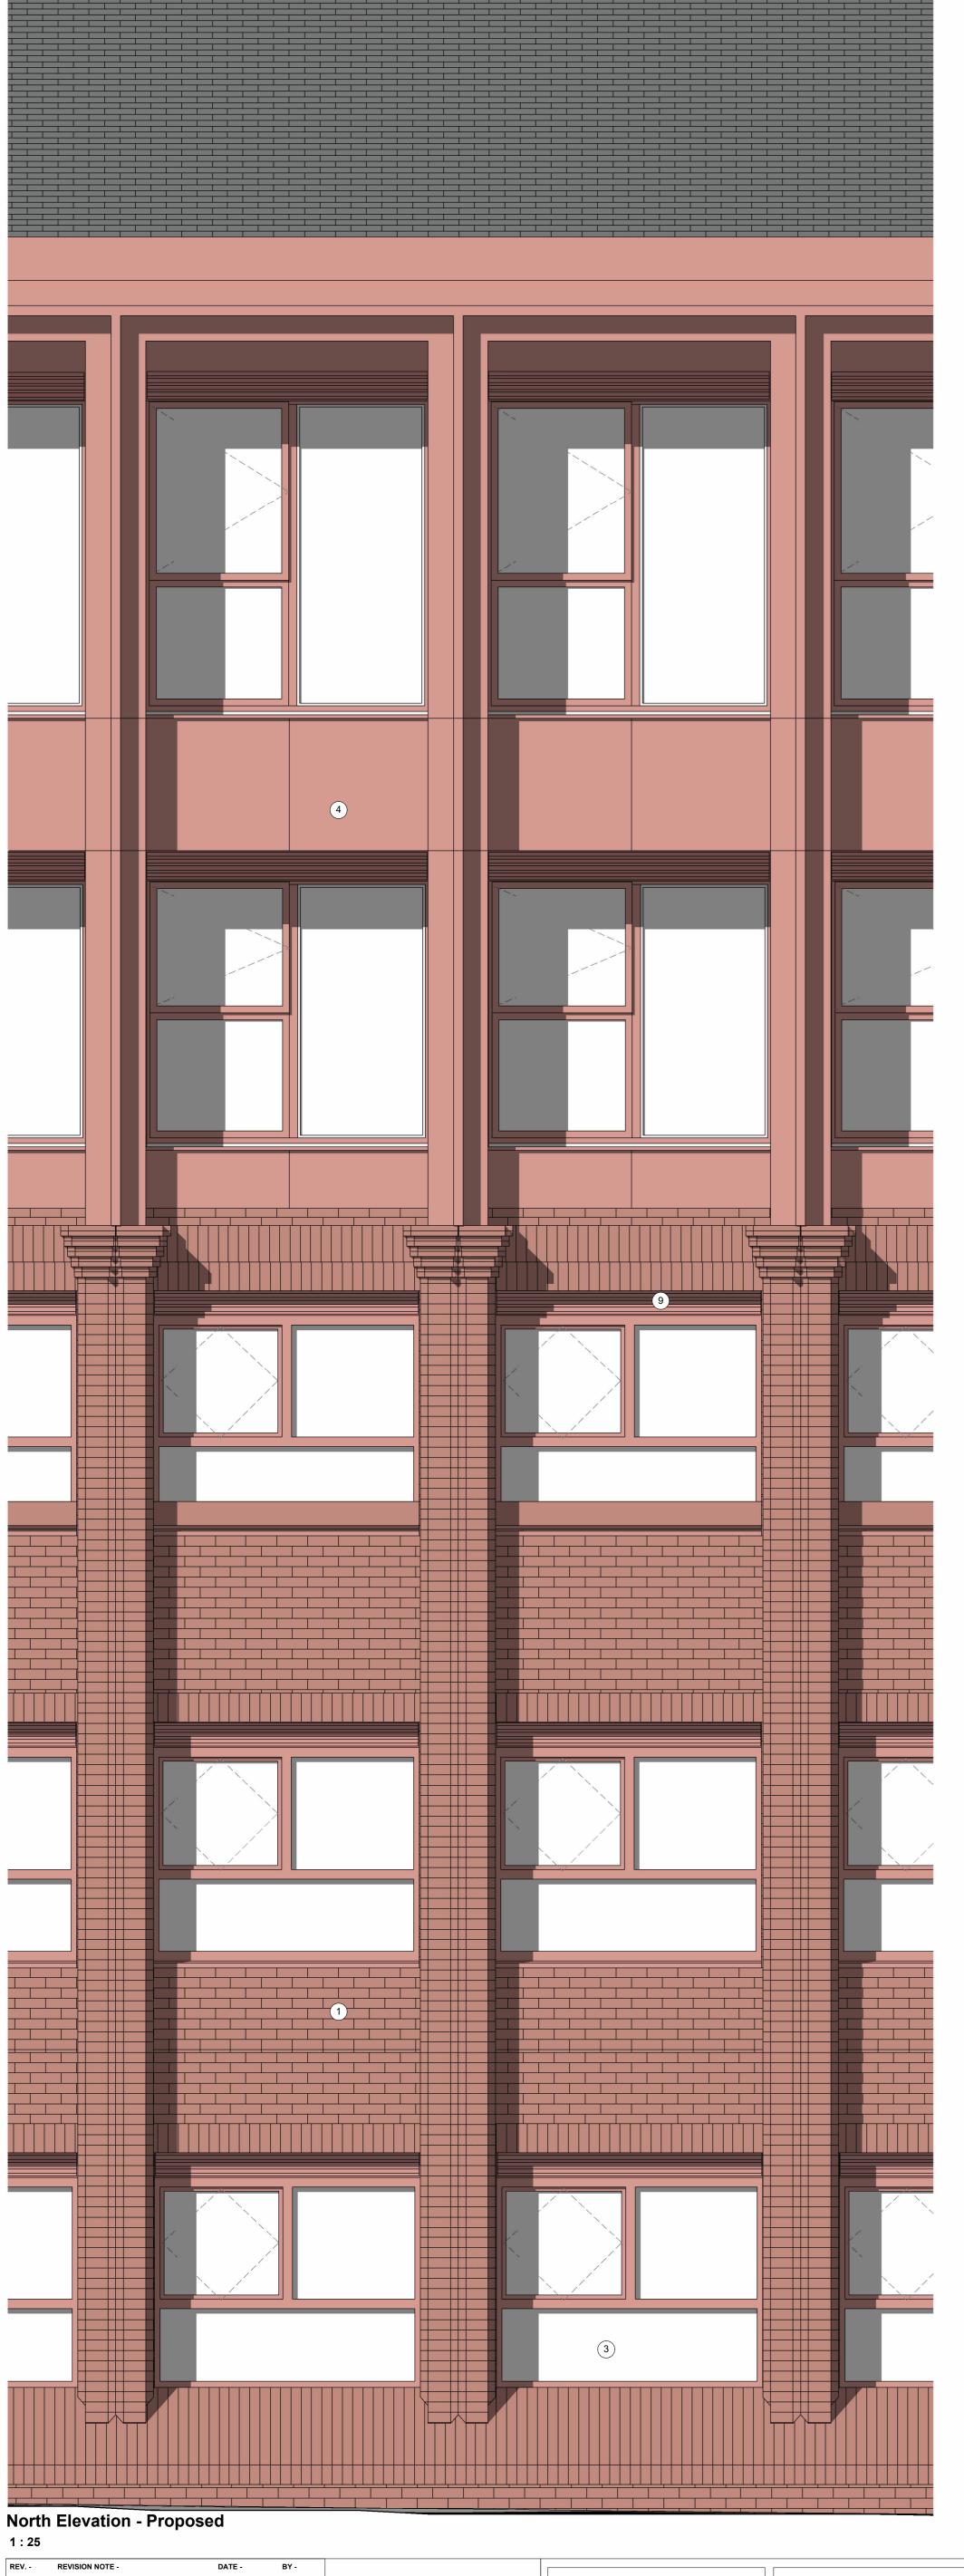

External Materials & Details

External Materials & Details

Existing brick- texture and tonally varied
 Existing stone - red sandstone
 Proposed replaced windows - aluclad timber windows RAL 3012 with matching mastic sealant

4 Aluminium rainiscreen cladding system RAL 3012
5 Slate roof - made good or re-slated
6 Existing balustrade - retained, stripped, primed and repainted RAL 3012
7 New rain water goods - metal rain water goods RAL tbc

8 Existing rain water goods made good and repainted. RAL tbc
9 PPC metal louvres. RAL 3012

PLANNING ISSUE

14/12/23 JK

|   |    | External Materials & Details                                                                               |                                                          |  |  |
|---|----|------------------------------------------------------------------------------------------------------------|----------------------------------------------------------|--|--|
|   |    | Notes                                                                                                      | NOTES -                                                  |  |  |
|   |    |                                                                                                            |                                                          |  |  |
|   | 10 | PPC metal signage. RAL 3012                                                                                | DO NOT SCALE FROM DRAWING                                |  |  |
|   | 11 | Entrance door _ RAL 3012                                                                                   |                                                          |  |  |
| 1 | 12 | Existing door - kept in place, sealed and repainted same colour                                            | ALL DIMENSIONS TO BE CHECKED ON SITE PRIOR TO THE START  |  |  |
| + |    | Proposed brick - textured and tonally varied, pink/red multi-stock facing brick with colour matched mortar | OF ANY WORK AND ANY DISCREPANCIES NOTIFIED IN WRITING.   |  |  |
| 7 |    | Existing perforated metal window protection - cleaned, sealed and painted RAL 3012                         | REFER TO ENGINEERS' DRAWINGS FOR ALL STRUCTURAL,         |  |  |
|   | 15 | Curtain walling - RAL 3012                                                                                 | HEATING, LIGHTING, POWER, EXTERNAL AND UNDERGROUND       |  |  |
|   | 16 | Aluminium rainscreen cladding system, perforated, RAL 3012                                                 | DRAINAGE AND VENTILATION INFORMATION                     |  |  |
| 1 | 17 | Replaced rooflights RAL matching the roof slate                                                            |                                                          |  |  |
|   | 18 | Colt louvres for veniltation shaft, colour to match roof slate.                                            | ALL BUILDING WORKS TO COMPLY IN ALL RESPECTS TO CURRENT  |  |  |
| _ |    |                                                                                                            | BUILDING STANDARDS FOR COUNTRY IN WHICH SITE IS LOCATED. |  |  |