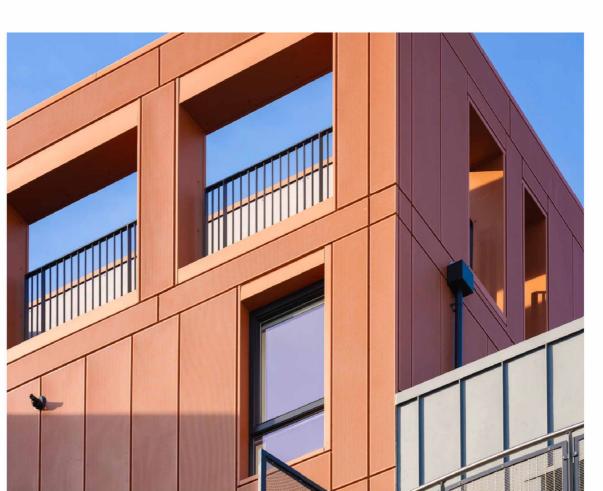

External Materials & Details

External Materials & Details

Existing brick- texture and tonally varied
 Existing stone - red sandstone
 Proposed replaced windows - aluclad timber windows RAL 3012 with matching mastic sealant

4 Aluminium rainiscreen cladding system RAL 3012
5 Slate roof - made good or re-slated
6 Existing balustrade - retained, stripped, primed and repainted RAL 3012
7 New rain water goods - metal rain water goods RAL tbc

8 Existing rain water goods made good and repainted. RAL tbc
9 PPC metal louvres. RAL 3012

PLANNING ISSUE

14/12/23 JK

|   |    | External Materials & Details                                                                               |                                                          |  |  |
|---|----|------------------------------------------------------------------------------------------------------------|----------------------------------------------------------|--|--|
|   |    | Notes                                                                                                      | NOTES -                                                  |  |  |
|   |    |                                                                                                            |                                                          |  |  |
|   | 10 | PPC metal signage. RAL 3012                                                                                | DO NOT SCALE FROM DRAWING                                |  |  |
|   | 11 | Entrance door _ RAL 3012                                                                                   |                                                          |  |  |
| 1 | 12 | Existing door - kept in place, sealed and repainted same colour                                            | ALL DIMENSIONS TO BE CHECKED ON SITE PRIOR TO THE START  |  |  |
| + |    | Proposed brick - textured and tonally varied, pink/red multi-stock facing brick with colour matched mortar | OF ANY WORK AND ANY DISCREPANCIES NOTIFIED IN WRITING.   |  |  |
| 7 |    | Existing perforated metal window protection - cleaned, sealed and painted RAL 3012                         | REFER TO ENGINEERS' DRAWINGS FOR ALL STRUCTURAL,         |  |  |
|   | 15 | Curtain walling - RAL 3012                                                                                 | HEATING, LIGHTING, POWER, EXTERNAL AND UNDERGROUND       |  |  |
|   | 16 | Aluminium rainscreen cladding system, perforated, RAL 3012                                                 | DRAINAGE AND VENTILATION INFORMATION                     |  |  |
| 1 | 17 | Replaced rooflights RAL matching the roof slate                                                            |                                                          |  |  |
|   | 18 | Colt louvres for veniltation shaft, colour to match roof slate.                                            | ALL BUILDING WORKS TO COMPLY IN ALL RESPECTS TO CURRENT  |  |  |
| _ |    |                                                                                                            | BUILDING STANDARDS FOR COUNTRY IN WHICH SITE IS LOCATED. |  |  |