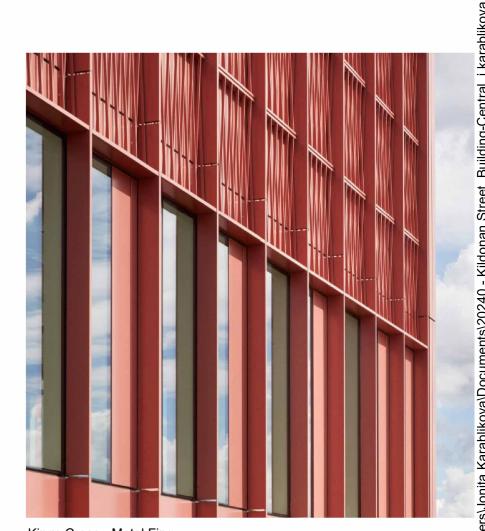

**Axo Projection Cladding Detail** 

NTS

Column Plan Detail 1:25

New Waverley - Anvil Cladding Panels (REFERENCE)

Metal Fins

REV. -

Α

**PLANNING** 

|                            |      |             | Kings Cross - M<br>(REFERENCE) |  |  |
|----------------------------|------|-------------|--------------------------------|--|--|
| CLIENT -                   |      |             |                                |  |  |
| Collective Archite         |      |             |                                |  |  |
| PROJECT - Kildonan Street  |      |             |                                |  |  |
| DRAWING -                  |      |             |                                |  |  |
| Proposed Elevations_Detail |      |             |                                |  |  |
| DATE -                     | BY - | SCALE -     |                                |  |  |
| AUG 2023                   | MM   | 1 : 25 @ A1 |                                |  |  |