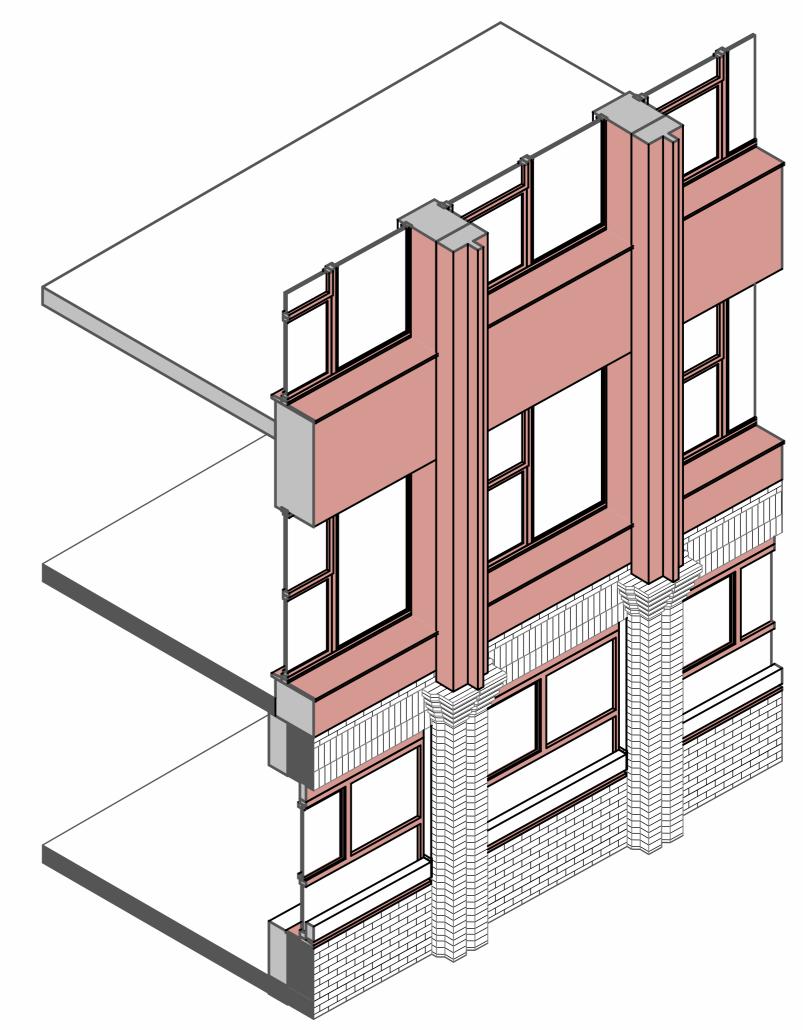

**Axo Projection Cladding Detail** 

NTS

Column Plan Detail 1:25

New Waverley - Anvil Cladding Panels (REFERENCE)

Metal Fins

REV. -

Α

**PLANNING** 