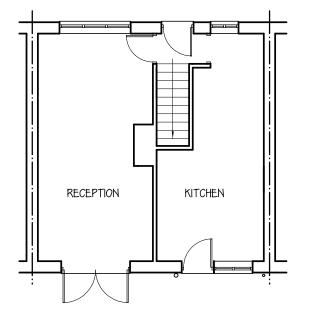

EXISTING GROUND FLOOR PLAN

EXISTING FIRST FLOOR PLAN

EXISTING LOFT FLOOR PLAN

EXISTING ROOF PLAN

EXISTING SECTION

DRAFT PLANS SUBJECT TO
PLANNING & BUILDING
REGULATIONS APPROVAL
AND ALL OTHER STATUTORY
AGREEMENTS
I.E ALL PARTY WALL AND
BUILD OVER AGREEMENTS

Existing Floor Plans 2 Walton Court Laindon, 6615 5RE

| DRAWING No. | SCALE       |
|-------------|-------------|
| C98365/3    | 1:100 On A3 |
| DEC 23      | BY<br>TF    |