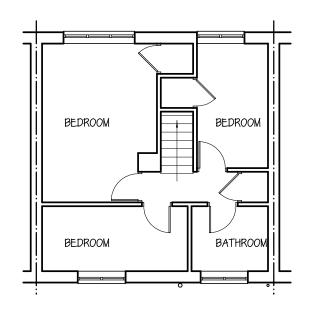

EXISTING GROUND FLOOR PLAN

EXISTING FIRST FLOOR PLAN

EXISTING LOFT FLOOR PLAN

EXISTING ROOF PLAN

EXISTING SECTION

DRAFT PLANS SUBJECT TO
PLANNING & BUILDING
REGULATIONS APPROVAL
AND ALL OTHER STATUTORY
AGREEMENTS
I.E ALL PARTY WALL AND
BUILD OVER AGREEMENTS

Existing Floor Plans 2 Walton Court Laindon, 6615 5RE

| DRAWING No. | SCALE       |
|-------------|-------------|
| C98365/3    | 1:100 On A3 |
| DEC 23      | BY<br>TF    |