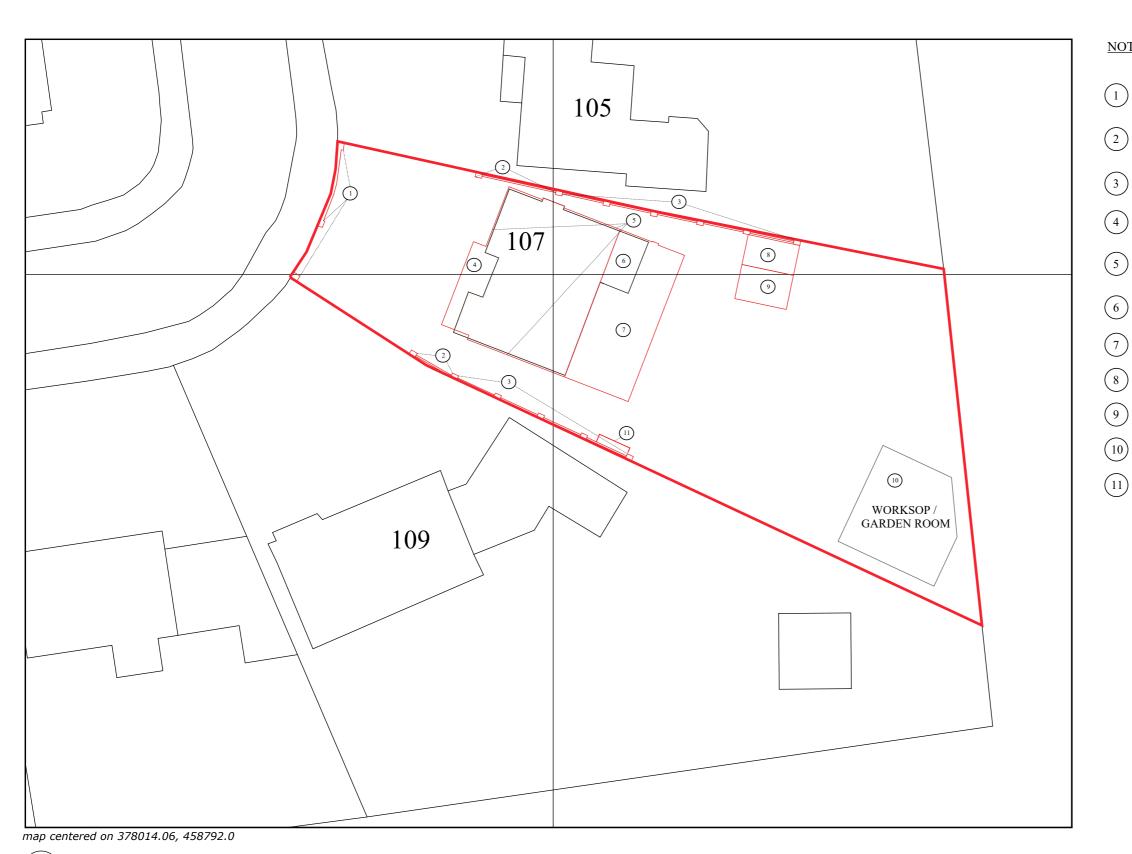

PROPOSED BLOCK PLAN - OS Unique plan reference: p2cuk/624984/847386

Scale: 1:250 @A3

01

## NOTES:

Proposed front wall - 800mm high, pillars 1500mm high in bricks to match house and entrance widened to 3000mm.  $\begin{pmatrix} 1 \end{pmatrix}$ Proposed boundary walls - 1750mm high with brick pillars, brick lower and rendered infill to match house Proposed boundary walls - 2350mm high with brick pillars, brick lower and rendered infill to match house (4) Proposed front single storey extension Existing house elevations wrapped with brick course to 675mm then 100mm external wall insulation & render finish to pitched roof. Remove existing flat roof extension (6) (7) Proposed rear single storey extension (8) Proposed garden shed (9) Proposed garden greenhouse (10) Planning Permission No. 21/00706/HSE (Implemented) (11) Waste / Bin Storage

> Title: 107 Dunstan Crescent Sparken Hill Worksop Notts, S80 1AG

## PROPOSED BLOCK PLAN

| Drawn:<br>T.Shelley | Date: 24.11.2023 | Scale:<br>As Shown |
|---------------------|------------------|--------------------|
| Page:               | Drawing:         | Rev:               |
| 07                  | PR-BP            | 1.0                |