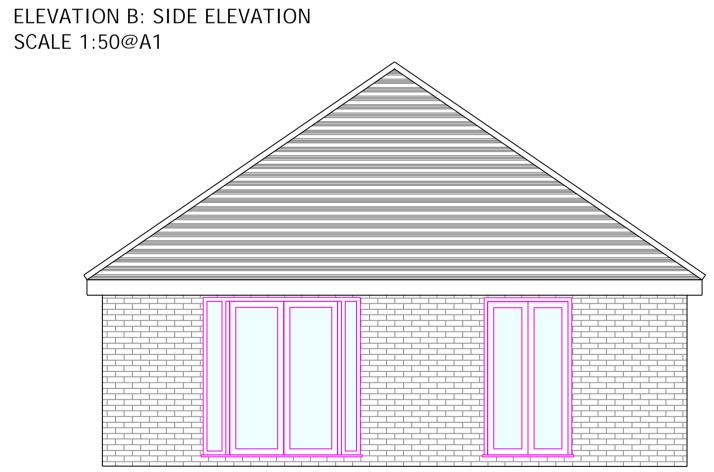

GROUND FLOOR: FLOOR PLAN

SCALE 1:50@A1

ELEVATION C: REAR ELEVATION SCALE 1:50@A1

ELEVATION D: SIDE ELEVATION SCALE 1:50@A1

. THE DRAWING IS INTENDED FOR THE LOCAL AUTHORITY TO HELP ILLUSTRATE COMPLIANCE TO THE BUILDINGS REGS. SHOULD THE