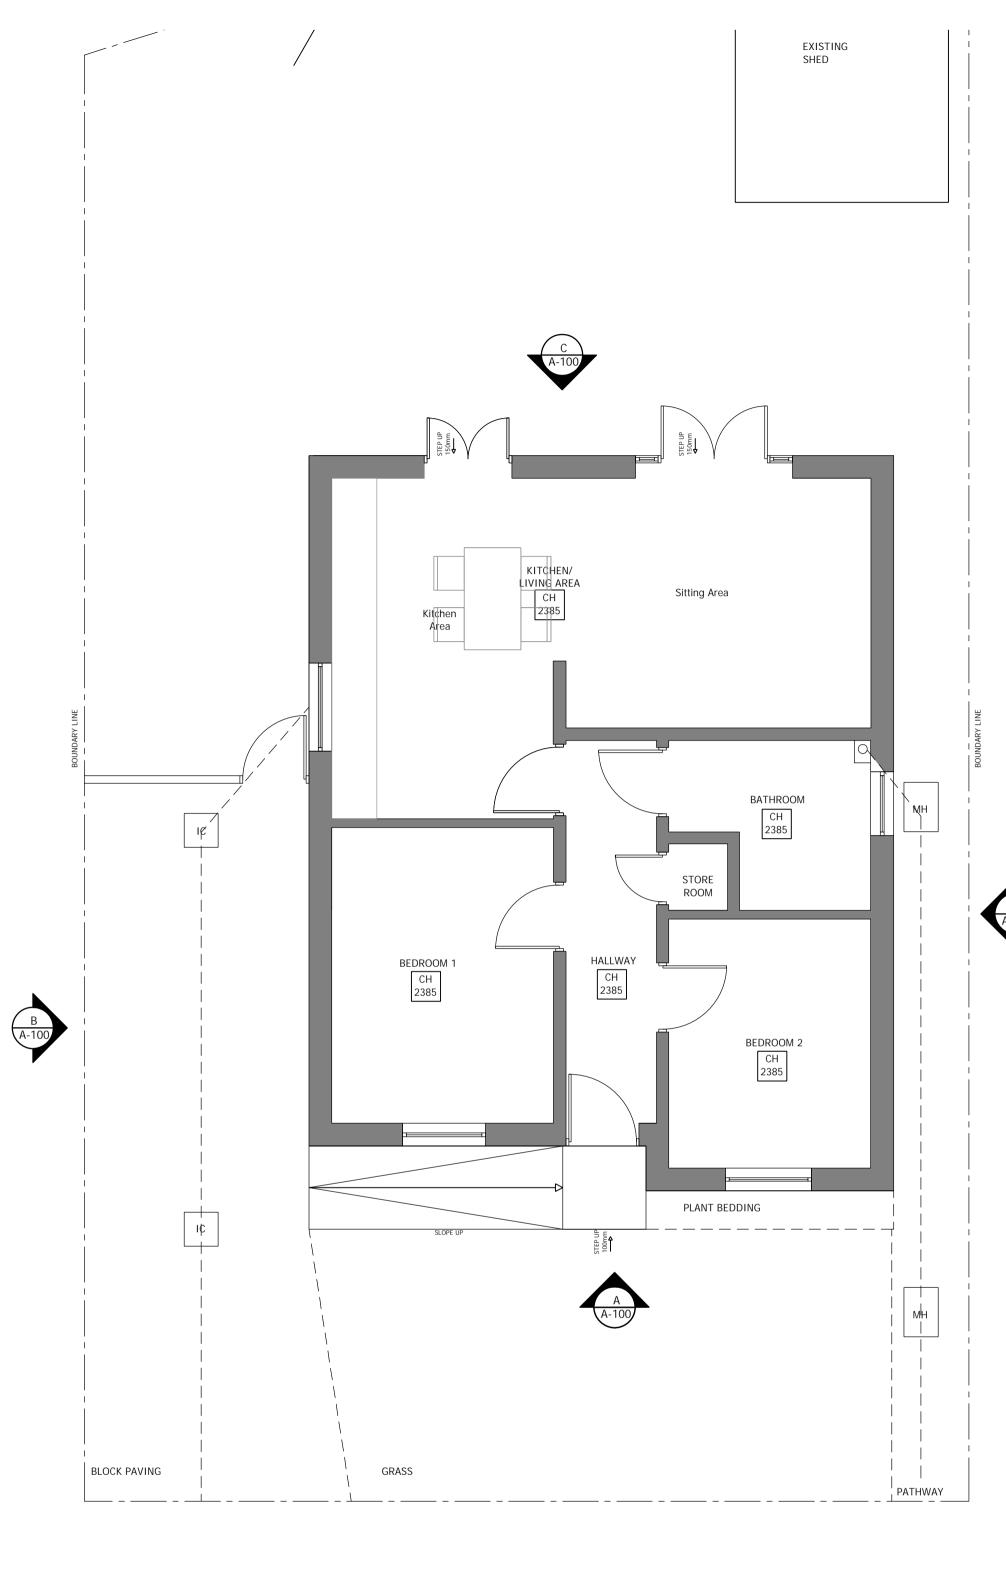

GROUND FLOOR: FLOOR PLAN

SCALE 1:50@A1

ELEVATION C: REAR ELEVATION SCALE 1:50@A1

ELEVATION D: SIDE ELEVATION SCALE 1:50@A1

. THE DRAWING IS INTENDED FOR THE LOCAL AUTHORITY TO HELP ILLUSTRATE COMPLIANCE TO THE BUILDINGS REGS. SHOULD THE