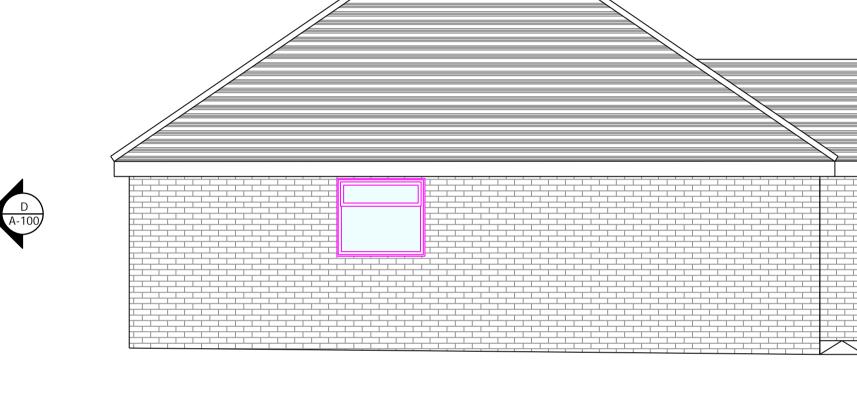

GROUND FLOOR: FLOOR PLAN

SCALE 1:50@A1

ELEVATION C: REAR ELEVATION SCALE 1:50@A1

ELEVATION D: SIDE ELEVATION SCALE 1:50@A1

. THE DRAWING IS INTENDED FOR THE LOCAL AUTHORITY TO HELP ILLUSTRATE COMPLIANCE TO THE BUILDINGS REGS. SHOULD THE