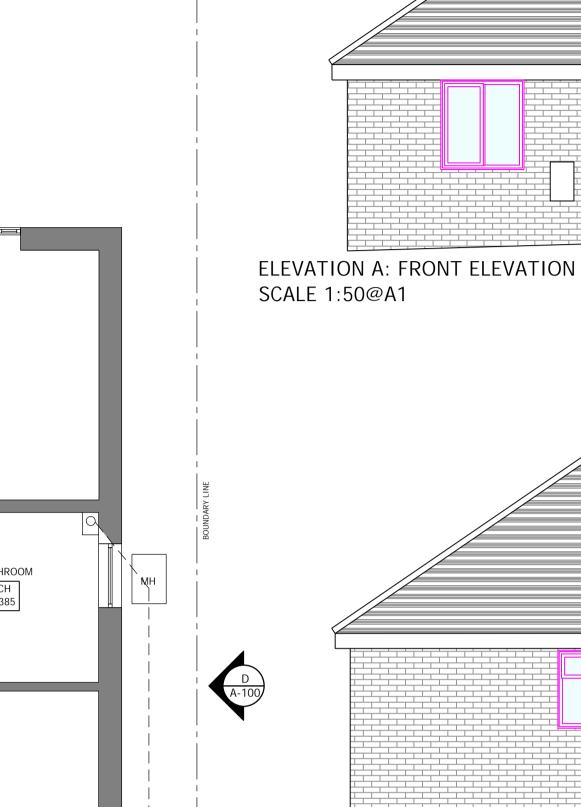

GROUND FLOOR: FLOOR PLAN

SCALE 1:50@A1

ELEVATION C: REAR ELEVATION SCALE 1:50@A1

ELEVATION D: SIDE ELEVATION SCALE 1:50@A1

. THE DRAWING IS INTENDED FOR THE LOCAL AUTHORITY TO HELP ILLUSTRATE COMPLIANCE TO THE BUILDINGS REGS. SHOULD THE