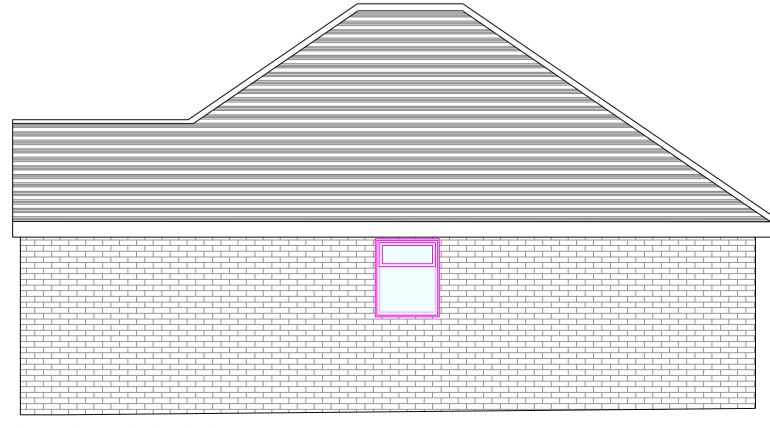

GROUND FLOOR: FLOOR PLAN

SCALE 1:50@A1

ELEVATION C: REAR ELEVATION SCALE 1:50@A1

ELEVATION D: SIDE ELEVATION SCALE 1:50@A1

. THE DRAWING IS INTENDED FOR THE LOCAL AUTHORITY TO HELP ILLUSTRATE COMPLIANCE TO THE BUILDINGS REGS. SHOULD THE