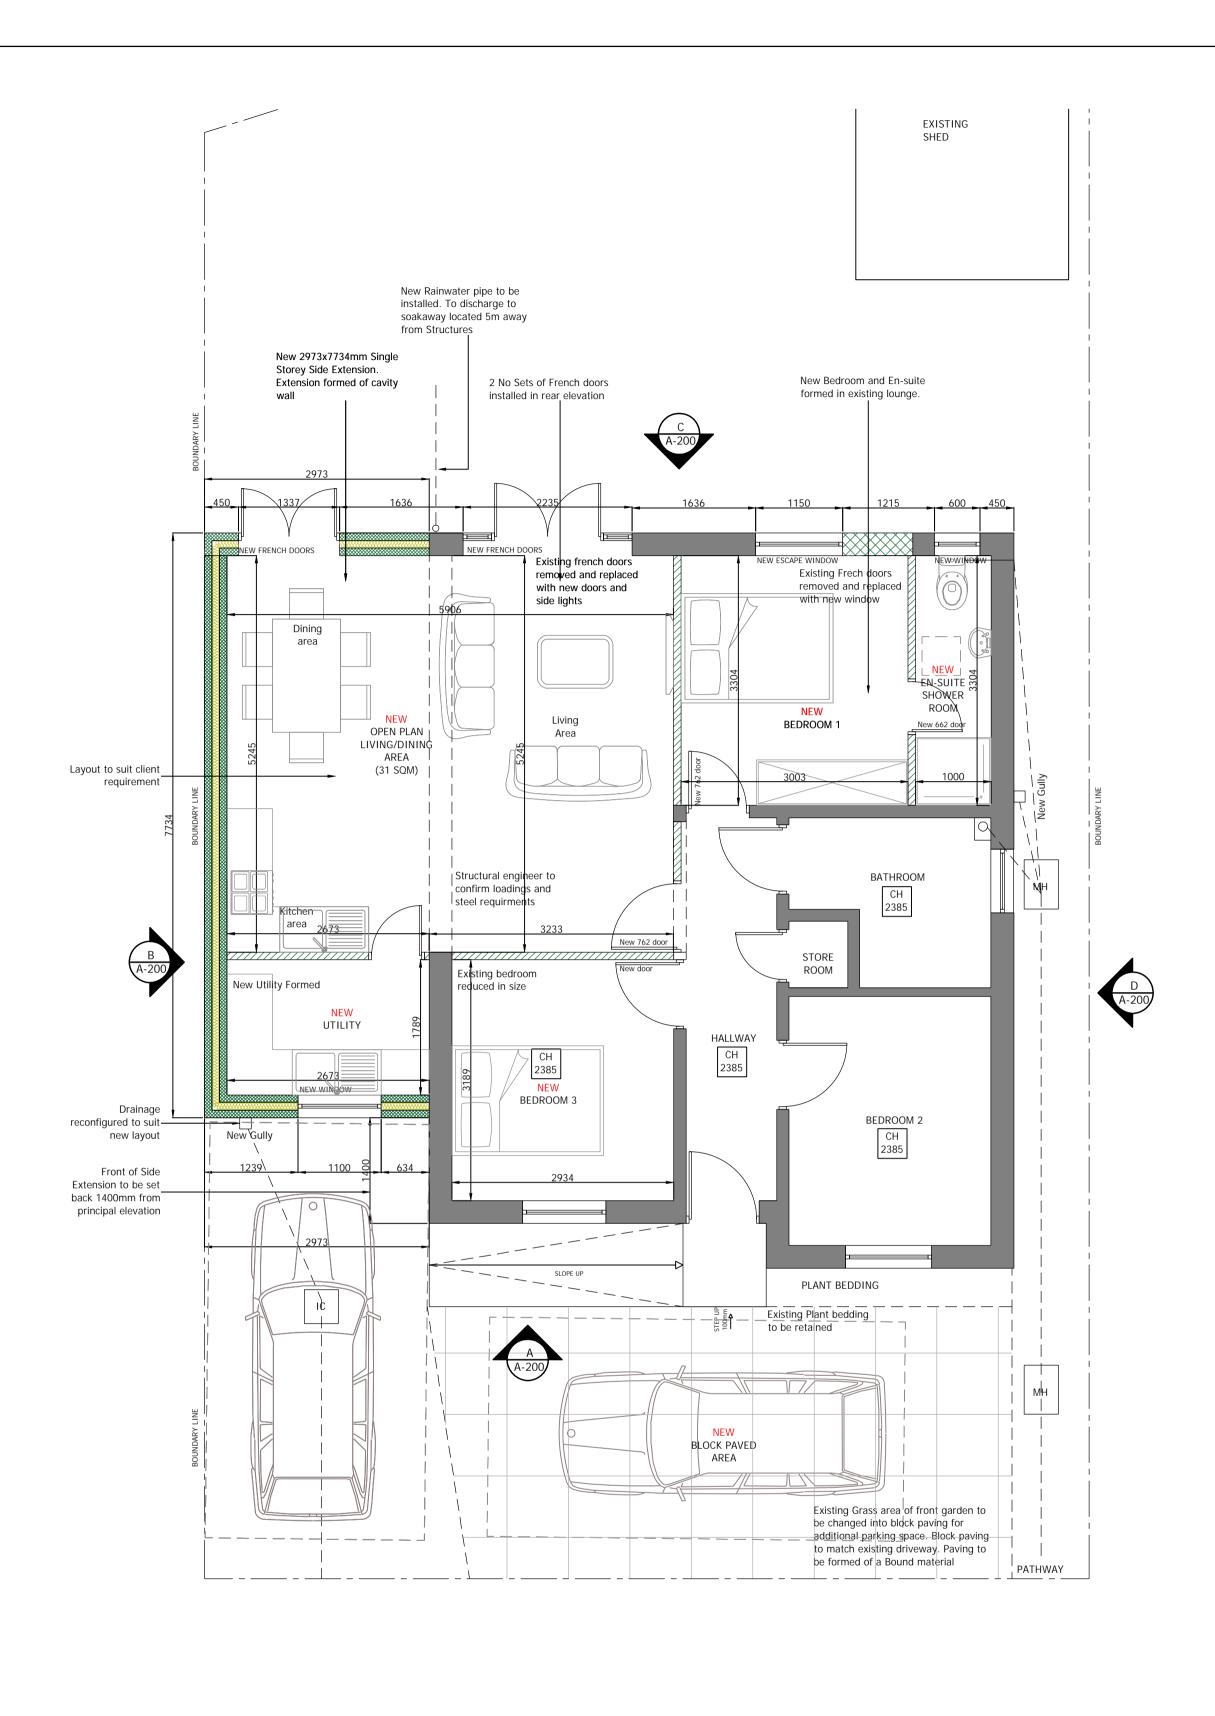

GROUND FLOOR: FLOOR PLAN SCALE 1:50@A1

ELEVATION A: FRONT ELEVATION

SCALE 1:50@A1

ELEVATION B: SIDE ELEVATION SCALE 1:50@A1

ELEVATION C: REAR ELEVATION SCALE 1:50@A1

ELEVATION D: SIDE ELEVATION

SCALE 1:50@A1