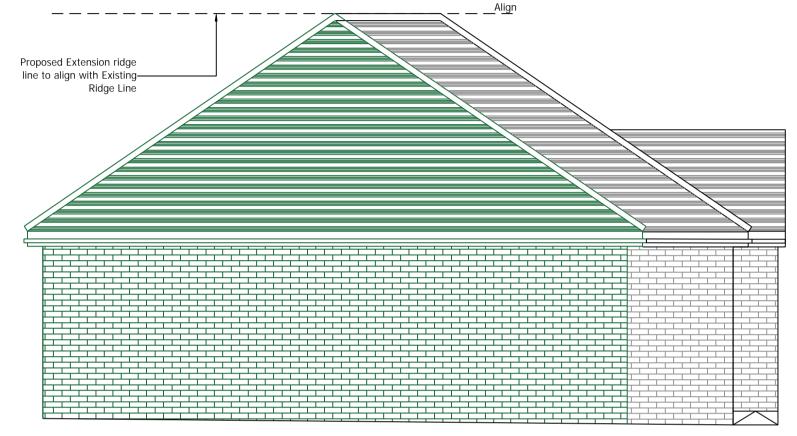

GROUND FLOOR: FLOOR PLAN SCALE 1:50@A1

ELEVATION A: FRONT ELEVATION

SCALE 1:50@A1

ELEVATION B: SIDE ELEVATION SCALE 1:50@A1

ELEVATION C: REAR ELEVATION SCALE 1:50@A1

ELEVATION D: SIDE ELEVATION

SCALE 1:50@A1