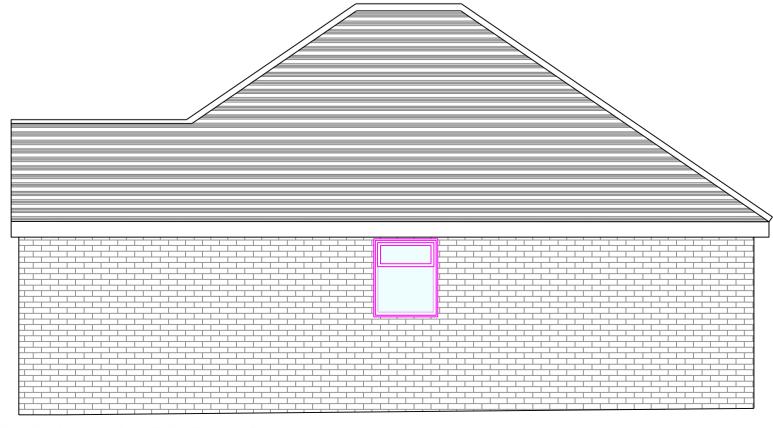

GROUND FLOOR: FLOOR PLAN SCALE 1:50@A1

ELEVATION A: FRONT ELEVATION

SCALE 1:50@A1

ELEVATION B: SIDE ELEVATION SCALE 1:50@A1

ELEVATION C: REAR ELEVATION SCALE 1:50@A1

ELEVATION D: SIDE ELEVATION

SCALE 1:50@A1