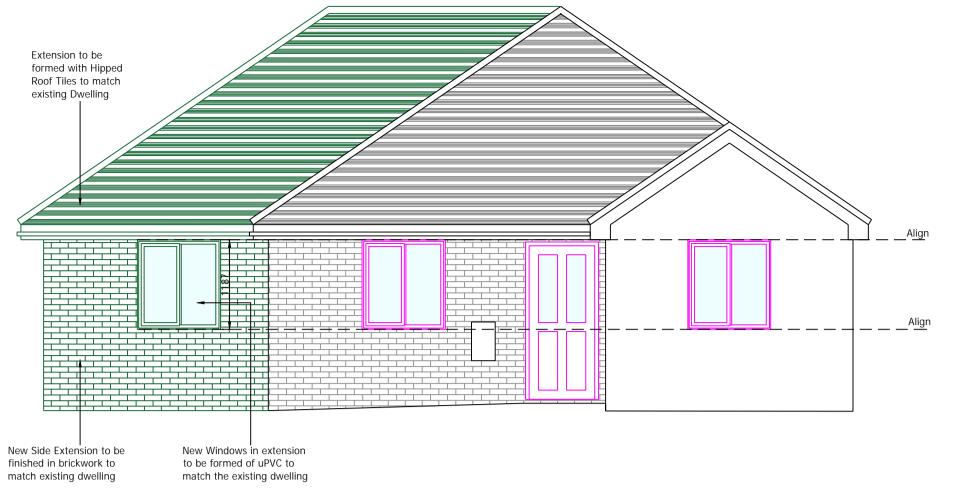

GROUND FLOOR: FLOOR PLAN SCALE 1:50@A1

ELEVATION A: FRONT ELEVATION

SCALE 1:50@A1

ELEVATION B: SIDE ELEVATION SCALE 1:50@A1

ELEVATION C: REAR ELEVATION SCALE 1:50@A1

ELEVATION D: SIDE ELEVATION

SCALE 1:50@A1