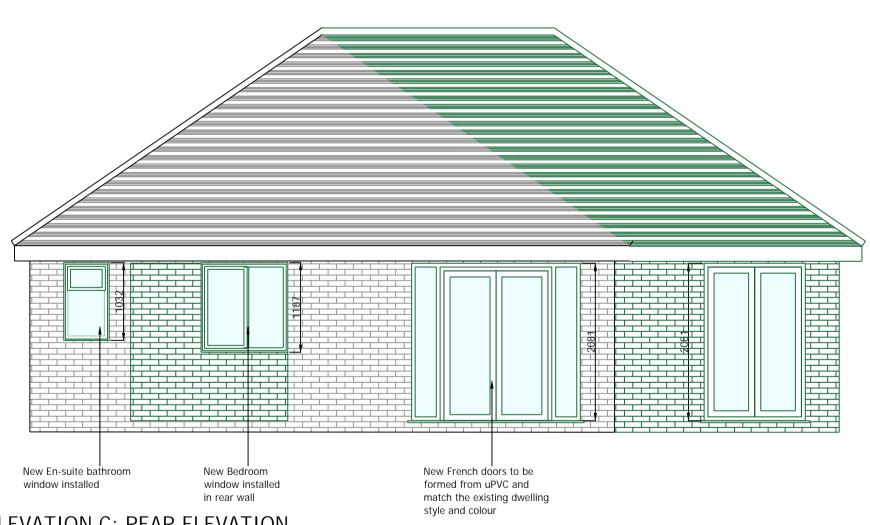

GROUND FLOOR: FLOOR PLAN SCALE 1:50@A1

ELEVATION A: FRONT ELEVATION

SCALE 1:50@A1

ELEVATION B: SIDE ELEVATION SCALE 1:50@A1

ELEVATION C: REAR ELEVATION SCALE 1:50@A1

ELEVATION D: SIDE ELEVATION

SCALE 1:50@A1