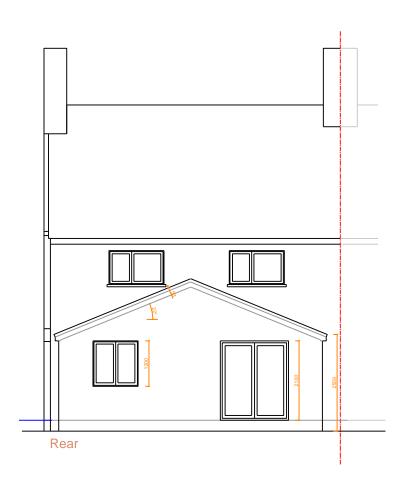

## Please note:

This drawing is to be used as a aid to achieve planning / building regs approval and as a guide for the proposed works. Dimensions, levels and existing construction materials are to be checked on site prior to construction of proposed works. Therefore, design can be subject to amendment.

All structural work to be overseen by a structural engineer.

Important note: All measurements to be checked on site before any construction takes place. Do not scale from this drawing.

AGC Consultant 14 Seafield Ave. Mistley Essex CO11 1UE Full Stop Estates Client Rear extension at: Project title 106 Clacton Road St. Osyth CO16 8PE Drawing title Proposed elevations Scale 1:100@A3 Date 07/12/23 Dwg No Rev No 0464/PL/03