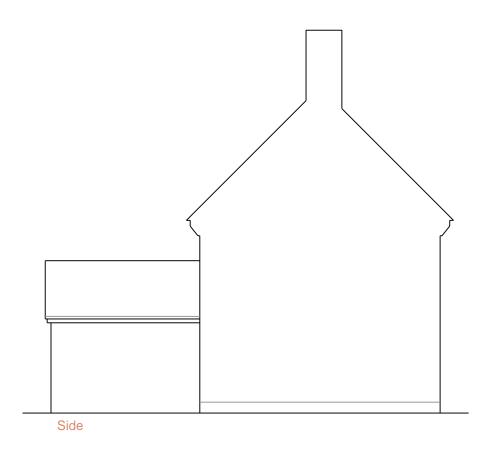

## Please note:

This drawing is to be used as a aid to achieve planning / building regs approval and as a guide for the proposed works. Dimensions, levels and existing construction materials are to be checked on site prior to construction of proposed works. Therefore, design can be subject to amendment.

All structural work to be overseen by a structural engineer.

Important note: All measurements to be checked on site before any construction takes place. Do not scale from this drawing.

AGC Consultant 14 Seafield Ave. Mistley Essex CO11 1UE Full Stop Estates Client Rear extension at: Project title 106 Clacton Road St. Osyth CO16 8PE Drawing title Proposed elevations Scale 1:100@A3 Date 07/12/23 Dwg No Rev No 0464/PL/03