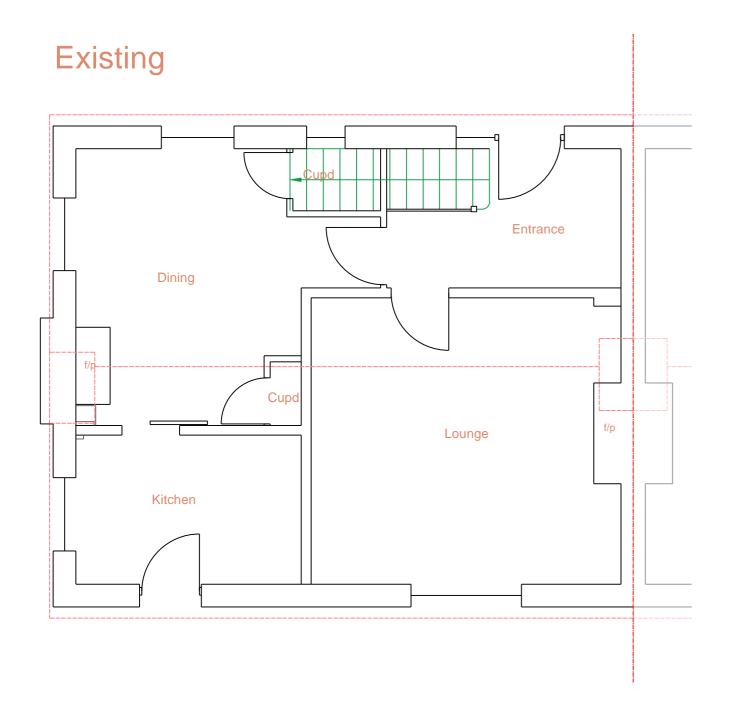

Please note:
This drawing is to be used as a aid to achieve planning / building regs approval and as a guide for the proposed works. Dimensions, levels and existing construction materials are to be checked on site prior to construction of proposed works. Therefore, design can be subject to amendment.
All structural work to be overseen by a structural engineer.

Important note: All measurements to be checked on site before any construction takes place. Do not

| AGC Consultants 14 Seafield Ave. Mistley Essex CO11 1UF |                                                                 |        |
|---------------------------------------------------------|-----------------------------------------------------------------|--------|
| Client                                                  | Full Stop Estates                                               |        |
| Project title                                           | Rear extension at:<br>106 Clacton Road<br>St. Osyth<br>CO16 8PE |        |
| Drawing title                                           | Ground floor plans 1:50@A2 07/12/23                             |        |
| Scale                                                   |                                                                 |        |
| Date                                                    |                                                                 |        |
| Dwg No                                                  |                                                                 | Rev No |
|                                                         |                                                                 |        |