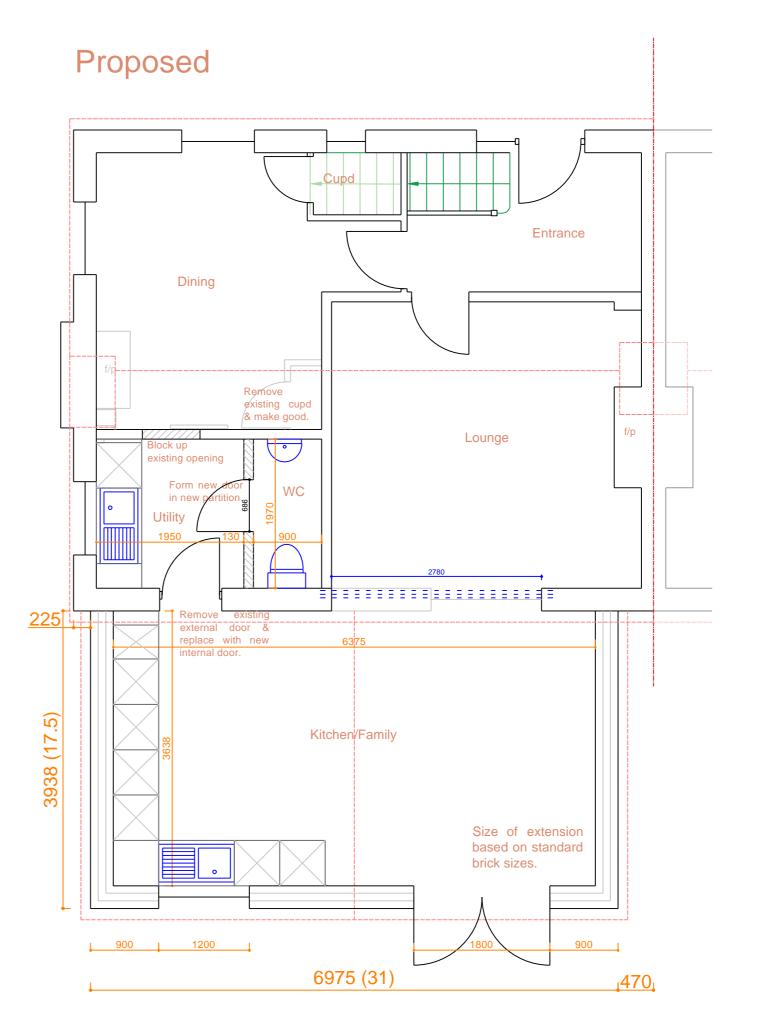

Please note:
This drawing is to be used as a aid to achieve planning / building regs approval and as a guide for the proposed works. Dimensions, levels and existing construction materials are to be checked on site prior to construction of proposed works. Therefore, design can be subject to amendment.
All structural work to be overseen by a structural engineer.

Important note: All measurements to be checked on site before any construction takes place. Do not

| AGC Consultants 14 Seafield Ave. Mistley Essex CO11 1UF |                                                                 |        |
|---------------------------------------------------------|-----------------------------------------------------------------|--------|
| Client                                                  | Full Stop Estates                                               |        |
| Project title                                           | Rear extension at:<br>106 Clacton Road<br>St. Osyth<br>CO16 8PE |        |
| Drawing title                                           | Ground floor plans 1:50@A2 07/12/23                             |        |
| Scale                                                   |                                                                 |        |
| Date                                                    |                                                                 |        |
| Dwg No                                                  |                                                                 | Rev No |
|                                                         |                                                                 |        |