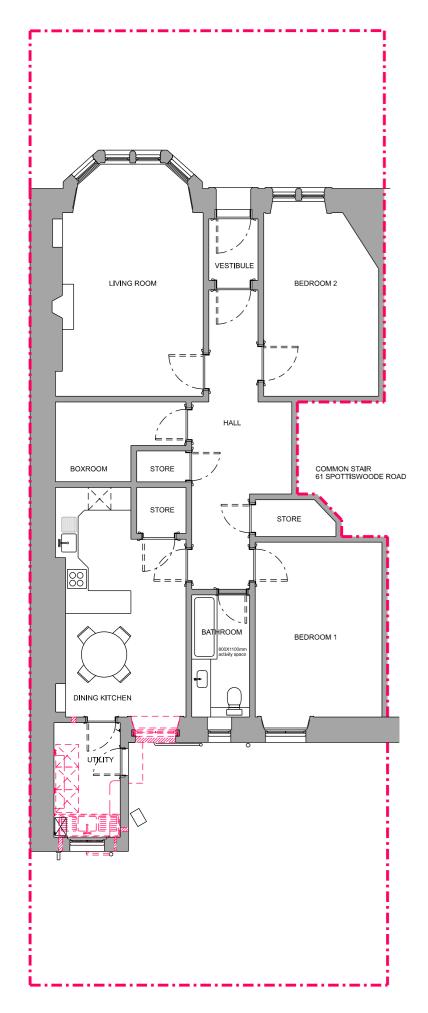

FLOOR PLAN WITH DOWNTAKINGS - WHOLE PROPERTY SCALE 1:100@A3

FLOOR PLAN DOWNTAKINGS - UTILITY ROOM & KITCHEN WINDOW SCALE 1:25@A3