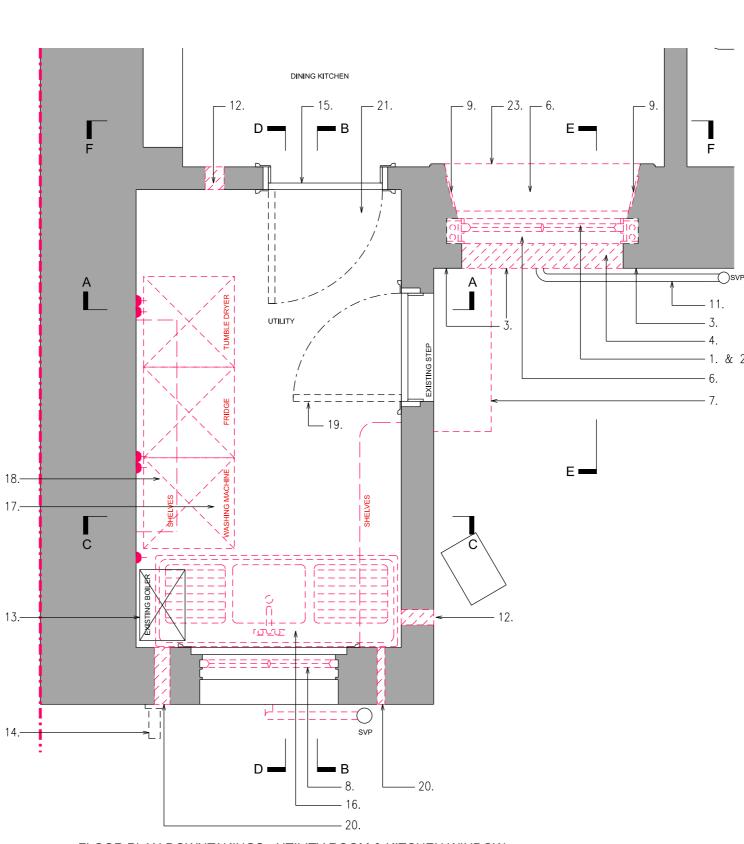

FLOOR PLAN WITH DOWNTAKINGS - WHOLE PROPERTY SCALE 1:100@A3

FLOOR PLAN DOWNTAKINGS - UTILITY ROOM & KITCHEN WINDOW SCALE 1:25@A3

## NOTES

- Existing single glazed sash and case window and frames to be removed.
- Structural opening and lintel to be retained
- Existing sandstone wall below cill to be removed.
- Existing sandstone cill to be removed and retained for use on site if size & condition permits
- Existing sub floor vent to be removed and if reused if size and consition permits. Sub floor solum ventilation to be provided in proposals.
- Timber cills to be removed
- Existing concrete step to be removed
- Existing single glazed timber sash windows to be removed with existing timber frames retained.
- Internal timber reveals to be retained and made good to match existing where required.
- Proposed external above ground branch drainage connections to be removed with existing cast iron SVP to be retained.
- Existing external above ground branch drainage connection into existing SVP to be retained.

  Localised core to external wall for proposed
- extract ventilation duct. Existing combi boiler to be retained
- Existing boiler flue to be retained
- Existing door, fanlight and architraves to be retained
- Sink and associated pipework to be removed
- White goods / appliances to be relocated / replaced as client spec
- Shelves to be removed
- 19. Existing external door to be retained
- Localised core to external wall for above ground drainage.
- Existing concrete / stone floor to be retained
- Existing cupboard doors & sheling to be removed below cill internally