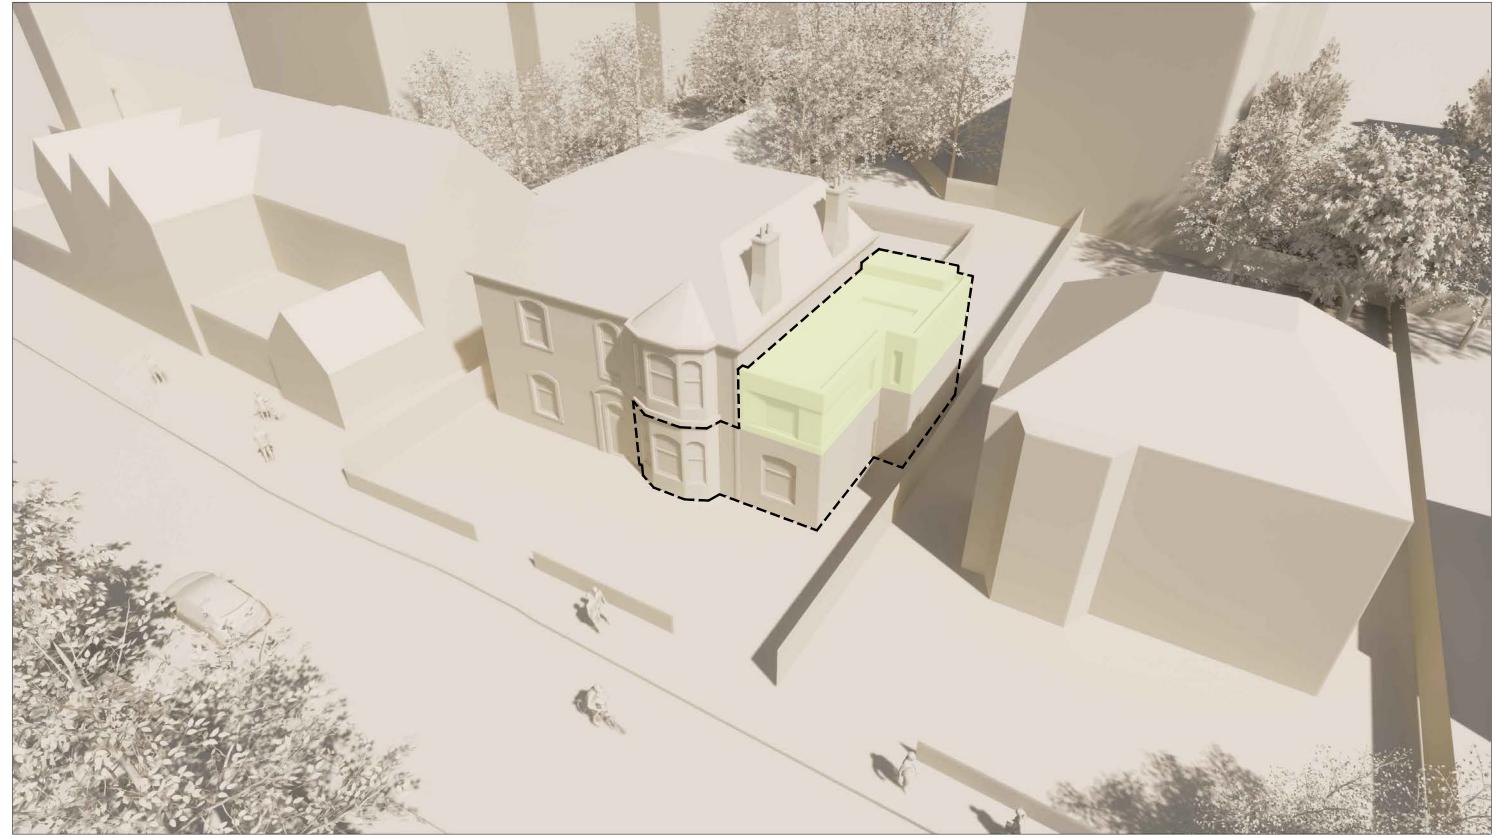

PROPOSED VISUALISATION - AERIAL VIEW

PROPOSED WORKS

## EXTENT OF APPLICATION DWELLING

DO NOT SCALE. IF IN DOUBT, ASK

Hackland and Dore Architects 16 Annandale Street Edinburgh EH7 4AN Hackland Dore

t 0131 538 7707 e admin@hackland-dore.com w www.hackland-dore.com

© This drawing is copyright and the property of Hackland + Dore Architects. It must not be reproduced or disclosed to a third party without written consent.

| House Extension     |          | Date           | Scale | Drawn By | Chckd By |
|---------------------|----------|----------------|-------|----------|----------|
| 13 Chamberlain Road |          | 23.11.2023     | NTS   | JH       | MM       |
| Ron Law             | PLANNING | HD1104 (PL)301 |       |          |          |