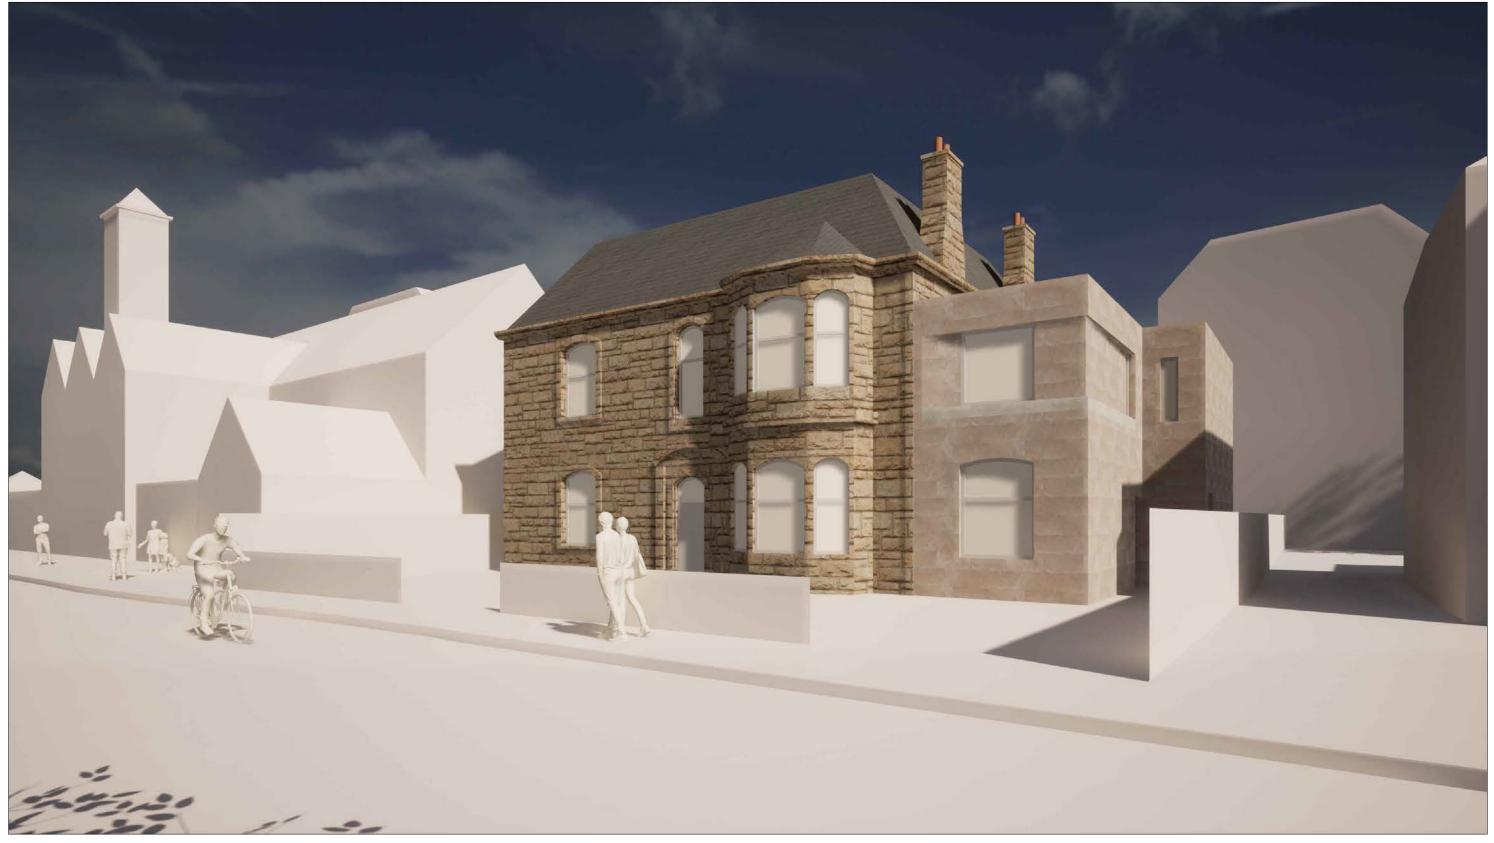

PROPOSED VISUALISATION - VIEW FROM CHAMBERLAIN ROAD

Hackland Dore

Hackland and Dore Architects 16 Annandale Street Edinburgh EH7 4AN

t 0131 538 7707 e admin@hackland-dore.com w www.hackland-dore.com

Electronic and printed copies of drawings are liable to distortion and inaccuracies. All dimensions in millimetres unless otherwise stated. This drawing to be read in conjunction with all relevant architectural, civil, structural and services engineer's drawings and specifications.

DO NOT SCALE. IF IN DOUBT, ASK

© This drawing is copyright and the property of Hackland + Dore Architects. It must not be reproduced or disclosed to a third party without written consent.

| House Extension<br>13 Chamberlain Road | VISUALISATION | Date 21.11.2023 | Scale<br>NTS | Drawn By<br>JH | Chckd By<br>MM |
|----------------------------------------|---------------|-----------------|--------------|----------------|----------------|
| Ron Law                                | PLANNING      | HD1104 (PL)300  |              |                |                |