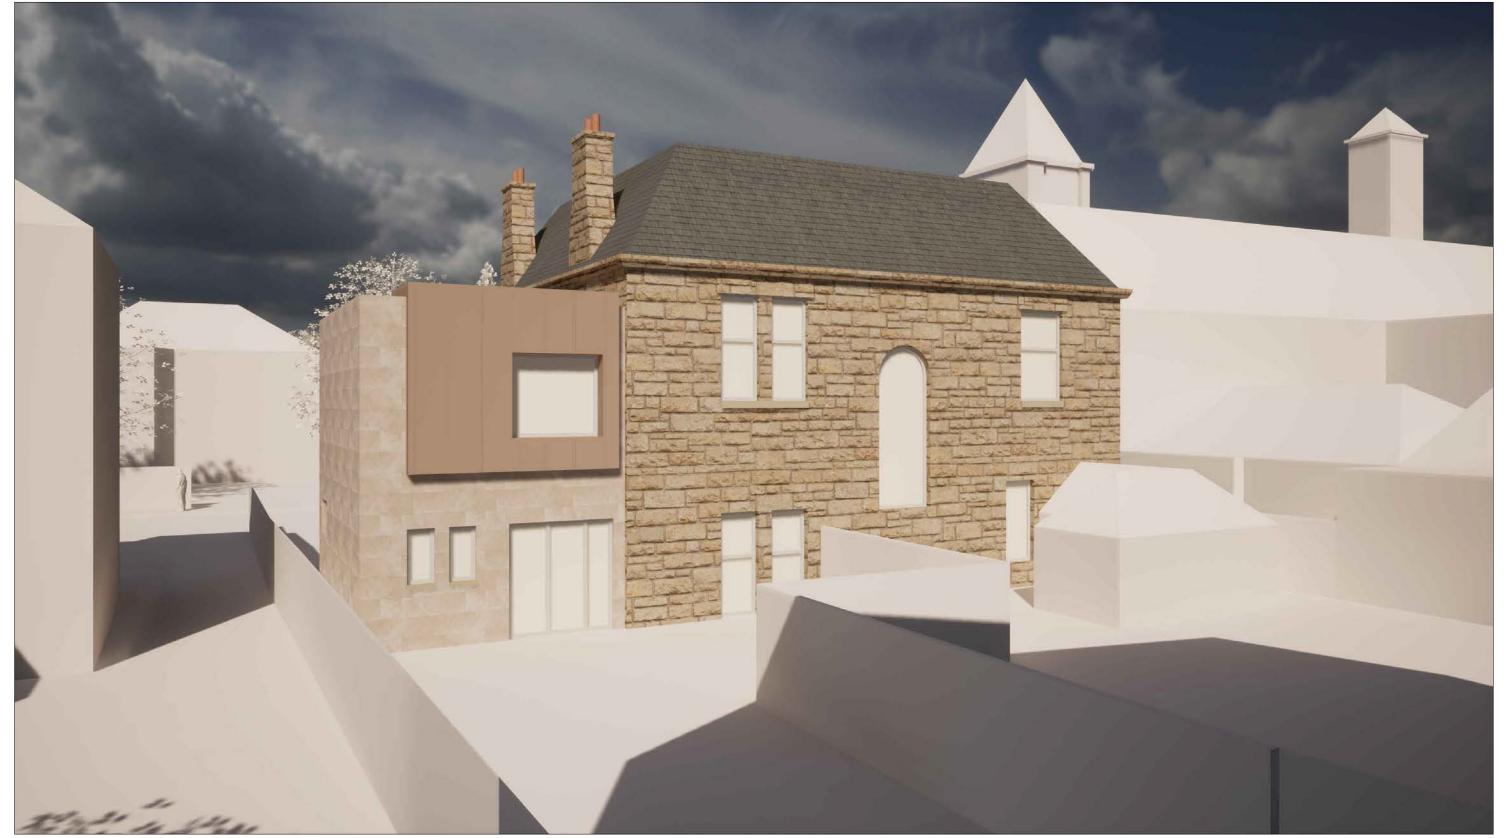

PROPOSED VISUALISATION - REAR ELEVATION VIEW

Hackland Dore

Hackland and Dore Architects 16 Annandale Street Edinburgh EH7 4AN

t 0131 538 7707 e admin@hackland-dore.com w www.hackland-dore.com

DO NOT SCALE. IF IN DOUBT, ASK

© This drawing is copyright and the property of Hackland + Dore Architects. It must not be reproduced or disclosed to a third party without written consent.

| House Extension<br>13 Chamberlain Road | I VINIIΔI INΔ II UIV | Date 21.11.2023 | Scale<br>NTS | Drawn By<br>JH | Chckd By<br>MM |  |
|----------------------------------------|----------------------|-----------------|--------------|----------------|----------------|--|
| Ron Law                                | PLANNING             | HD1104 (PL)302  |              |                |                |  |