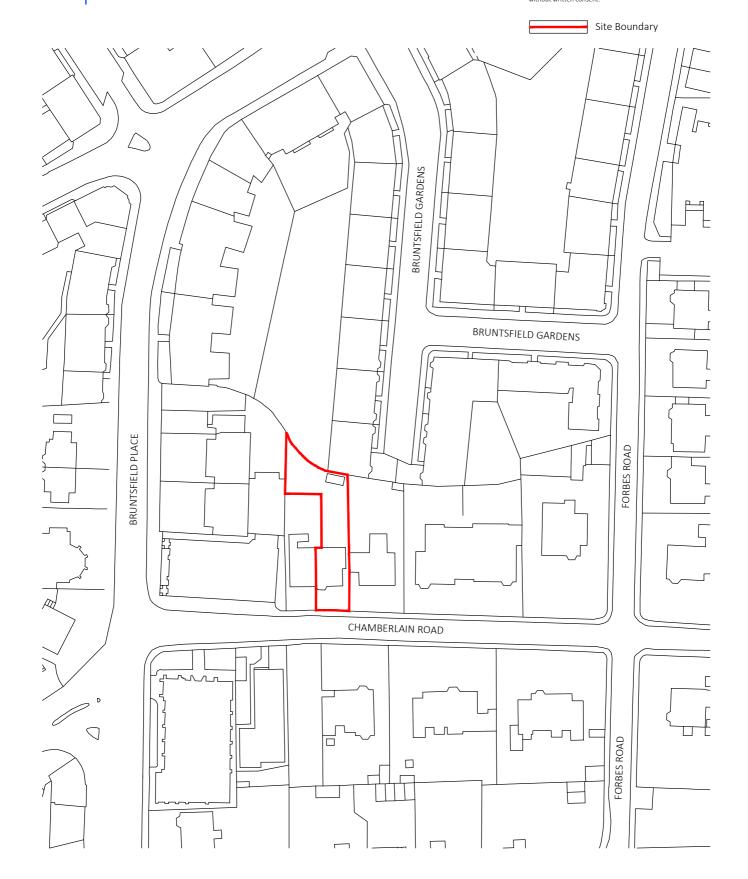

 $\ensuremath{\mathbb{Q}}$  This drawing is copyright and the property of Hackland + Dore Architects. It must not be reproduced or disclosed to a third party without written consent.

| House Extension     | SITE LOCATION PLAN | Date           | Scale  | Drawn By | Chckd By |
|---------------------|--------------------|----------------|--------|----------|----------|
| 13 Chamberlain Road |                    | 18.10.2023     | 1:1250 | JH       | MM       |
| Ron Law             | PLANNING           | HD1104 (PL)001 |        |          |          |