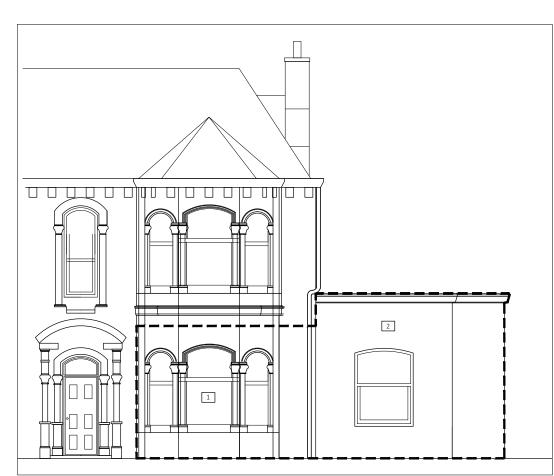

## DESIGN PROPOSALS KEY

1. EXISTING ELEMENT OF DWELLING WITHIN LISTED VILLA HOUSE -

HISTORICALLY DIVIDED INTO FLATTED DWELLINGS 2. EXISTING HISTORIC EXTENSION TO VILLA BUILDING

A - FRONT ELEVATION - 1:100

© This drawing is copyright and the property of Hackland + Dore Architects. It must not be reproduced or disclosed to a third party without written consent.

B- REAR ELEVATION - 1:100

| House Extension<br>13 Chamberlain Road | EXISTING ELEVATIONS |
|----------------------------------------|---------------------|
| Ron Law                                | PLANNING            |