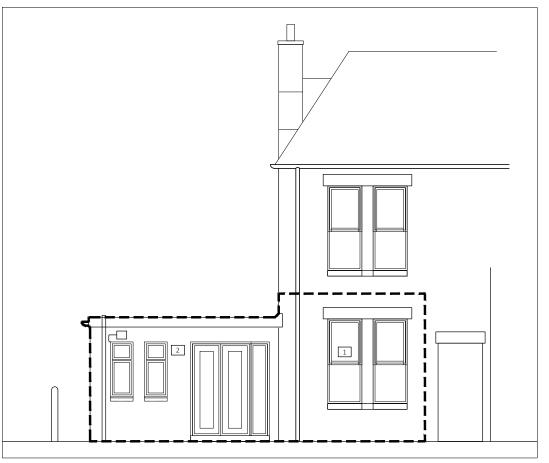

© This drawing is copyright and the property of Hackland + Dore Architects. It must not be reproduced or disclosed to a third party without written consent.

B- REAR ELEVATION - 1:100

| House Extension<br>13 Chamberlain Road | EXISTING ELEVATIONS |
|----------------------------------------|---------------------|
| Ron Law                                | PLANNING            |