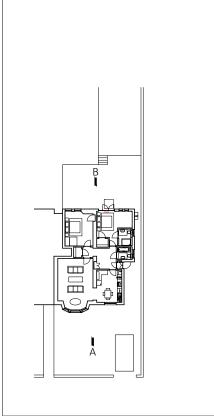

NOT SCALE. IF IN DOUBT, ASK

Electronic and printed copies of drawings are liable to distortion and inaccuracies. All dimensions in millimetres unless otherwise stated. This drawing to be read in conjunction with all relevant architectural, civil, structural and services engineer's drawings and specifications.

© This drawing is copyright and the property of Hackland + Dore Architects. It must not be reproduced or disclosed to a third party without written consent.



B- REAR ELEVATION - 1:100

| House Extension<br>13 Chamberlain Road | EXISTING ELEVATIONS |
|----------------------------------------|---------------------|
| Ron Law                                | PLANNING            |

## Drawn By Chckd By JH MM Date 16.11.2023 Scale 1:100 1:500 HD1104 (PL)110

## EXISTING PLAN - 1:500



**E E S** EXTENT OF APPLICATION DWELLING