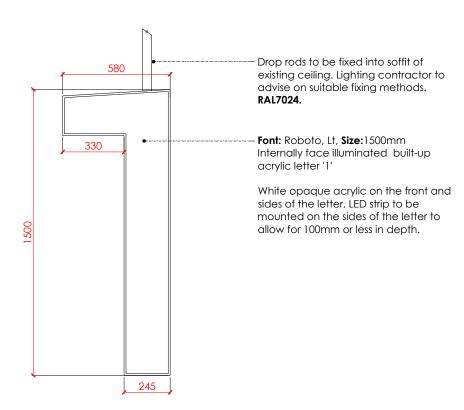

## **ILLUMINATED '1' SIGNAGE ELEVATION A @ 1:20**

**ILLUMINATED '1' SIGNAGE @ NTS** 