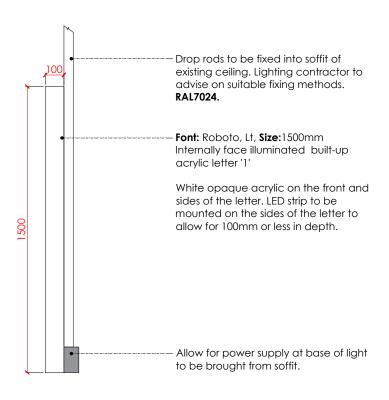

## **ILLUMINATED '1' SIGNAGE ELEVATION B @ 1:20**

**ILLUMINATED '1' SIGNAGE LOCATION PLAN @NTS** 

**ILLUMINATED '1' SIGNAGE EXTERNAL VISUAL** 

NOTES:
This drawing is the property of Form Design
Consultants and should not be replicated without
their permission.
The Main Contractor is responsible for the
coordination of the construction on site. Contractors
must verify all dimensions before commencing and
seek clarification or notify Form Design Consultants if
site discrepancies are noted. Contractors must not
scale from this drawing.