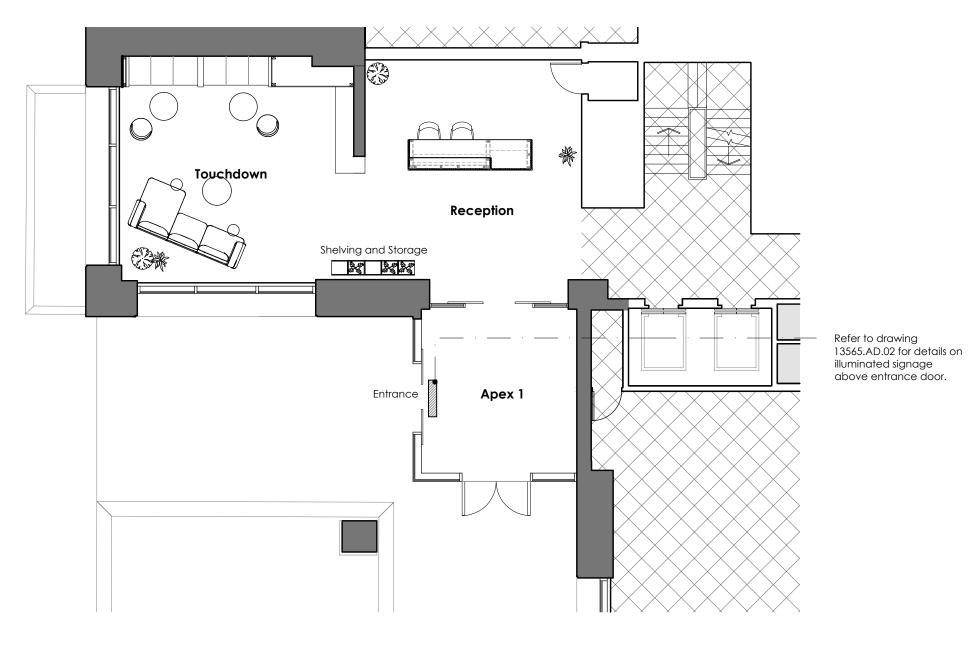

## APEX 1 GENERAL ARRANGEMENT PLAN @ 1:100

| Key | Description                          |  |
|-----|--------------------------------------|--|
|     | Denotes area out with scope of works |  |

NOTES:
This drawing is the property of Form Design
Consultants and should not be replicated without
their permission.
The Main Contractor is responsible for the
coordination of the construction on site. Contractors
must verify all dimensions before commencing and
seek clarification or notify Form Design Consultants if
site discrepancies are noted. Contractors must not
scale from this drawing.

Revision 0 Date 04.12.23 By KG Ckd -

Patrizia, 166 Sloane Street London SW1X 9FQ

Apex 1 & 3 Receptions, Bike Stores and Parking and Terrace Areas

Apex 1 General Arrangement Plan

| Scale:          |      | Date:       |          |
|-----------------|------|-------------|----------|
| 1:100           | @ A3 | 07.11.23    |          |
| Drawn By:<br>KM |      | Checked By: |          |
| Drawing No:     |      |             | Revision |
| 13565.AD.01     | L    |             | 0        |