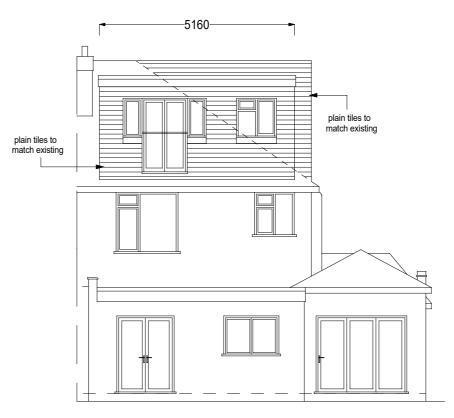

THEREFORE LAWFUL AS WE DO NOT PROPOSE
TO EXCEED MORE THAN 50m3 FOR A SEMI DETACHED DWELLING, HOWEVER AN APPLICATION
FOR A LAWFUL DEVELOPMENT CERTIFICATE IS

HIP TO GABLE

REAR DORMER

Surrey KT4 8HZ

ebbr-38-7