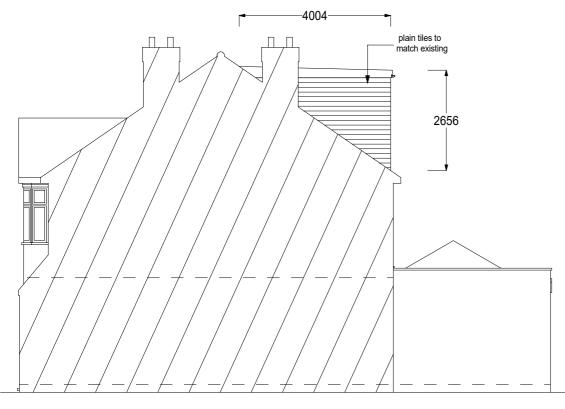

32 Central Road Worcester Park

Copyright More Than Lofts ©

VOLUME CALCULATIONS.

9.131 x 4.642 x 3.190 / 6 = 22.53

2.656 x 4.004 x 5.160 / 2 = 27.43

TOTAL = 22.53 + 27.43 = 49.96m3

ADVISED BEFORE START OF WORKS.