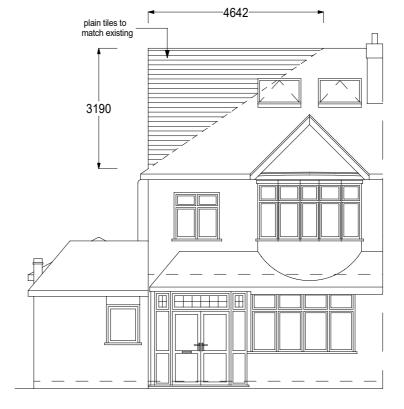

32 Central Road Worcester Park

Copyright More Than Lofts ©

VOLUME CALCULATIONS.

9.131 x 4.642 x 3.190 / 6 = 22.53

2.656 x 4.004 x 5.160 / 2 = 27.43

TOTAL = 22.53 + 27.43 = 49.96m3

ADVISED BEFORE START OF WORKS.