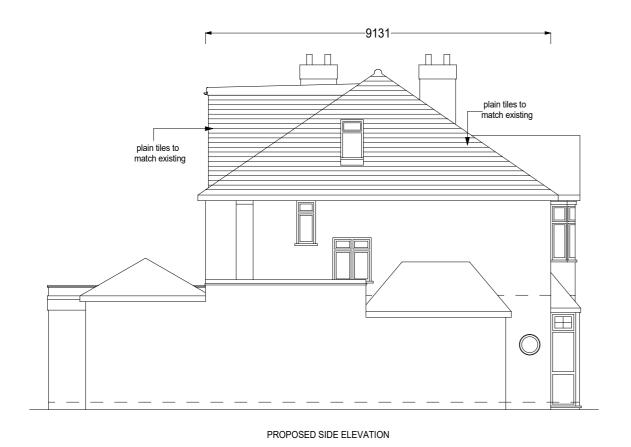

PROPOSED FRONT ELEVATION

PROPOSED SIDE ELEVATION

PROPOSED REAR ELEVATION

0m 5m 10u

38 Ebbisham Road Worcester Park Surrey KT4 8NE

Proposed Elevations

Scale 1:100 @ A3 date 29:11:2023

MORE THAN LOFTS
Tel: 020 8330 0090

32 Central Road Worcester Park

Copyright More Than Lofts ©

VOLUME CALCULATIONS.

9.131 x 4.642 x 3.190 / 6 = 22.53

2.656 x 4.004 x 5.160 / 2 = 27.43

TOTAL = 22.53 + 27.43 = 49.96m3

ADVISED BEFORE START OF WORKS.