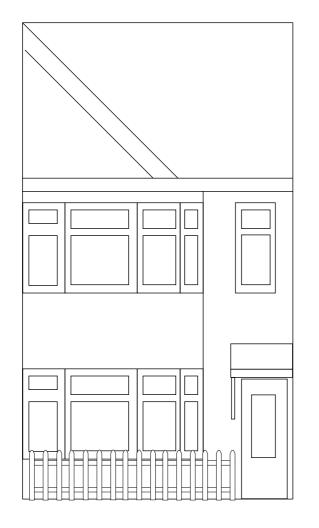

PROPOSED FRONT ELEVATION

## 1:50 Scale (metres)



| Notes:                                                                                                                                                    |          | ATE ENG APP<br>1/2/23 AA AA | DRAWING TITLE           | SCALE @ A1  | SHEET SIZE |
|-----------------------------------------------------------------------------------------------------------------------------------------------------------|----------|-----------------------------|-------------------------|-------------|------------|
| This drawing is prepared solely for the purpose of design                                                                                                 |          |                             | Elevations              | NTS         |