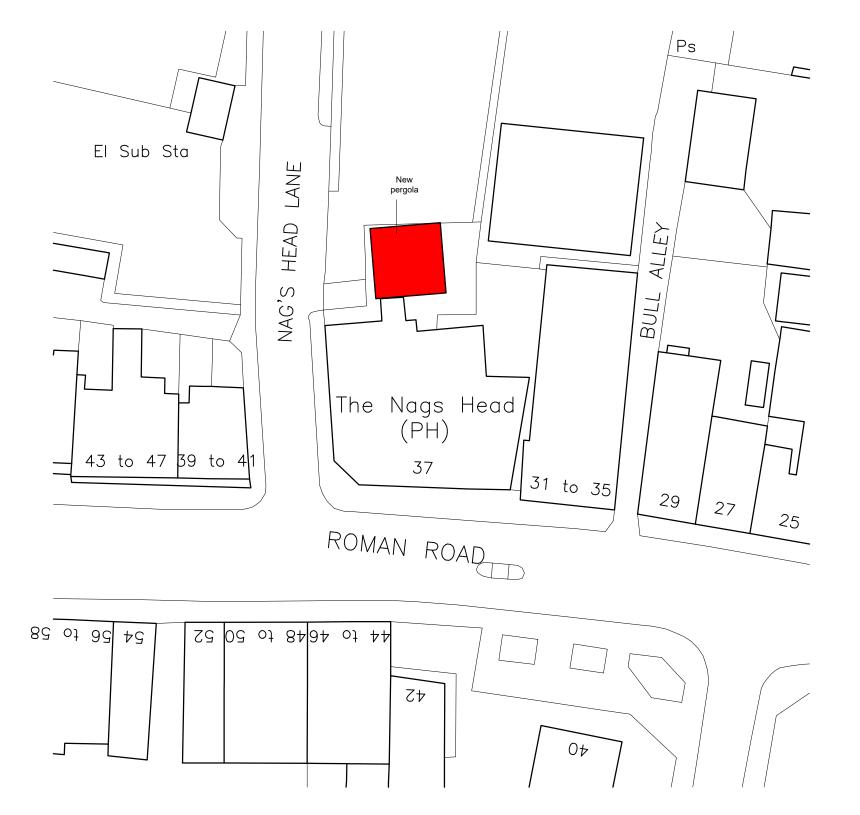

Produced on 22 November 2023 from the Ordnance Survey National Geographic Database and incorporating surveyed revision available at this date.

This map shows the area bounded by 546741 175756,546841 175756,546841 175856,546741 175856,546741 175756

Crown copyright and database rights 2023 OS 100054135. Supplied by copla ltd trading as UKPlanningMaps.com a licensed Ordnance Survey partner (OS 100054135).

Data licence expires 22 November 2024. Unique plan reference: v1e//1029420/1387923

Revision / Init. Date

hello@blackdogdesign.co.uk | blackdogdesign.co.uk| 01279 354 84

GREENE KING

NAGS HEAD

37 Welling High St Welling DA16 1TR

Drawing Title

PROPOSED Block Plan

copyright Blackdog 2020