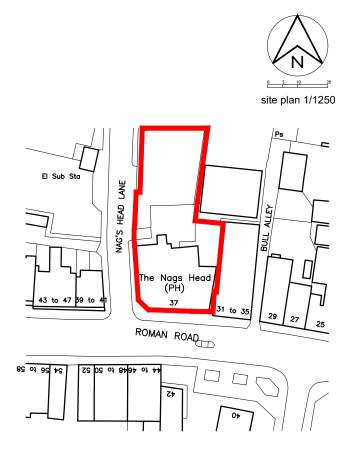

Produced on 22 November 2023 from the Ordnance Survey National Geographic Database and incorporating surveyed revision available at this date.

This map shows the area bounded by 546741 175756,546841 175756,546841 175856,546741 175856,546741 175756

Revision / Init. Da

hello@blackdogdesign.co.uk | blackdogdesign.co.uk| 01279 354 842

Client

GREENE KING

Project Title

NAGS HEAD 37 Welling High St Welling DA16 1TR

Drawing Title

EXISTING Site Location