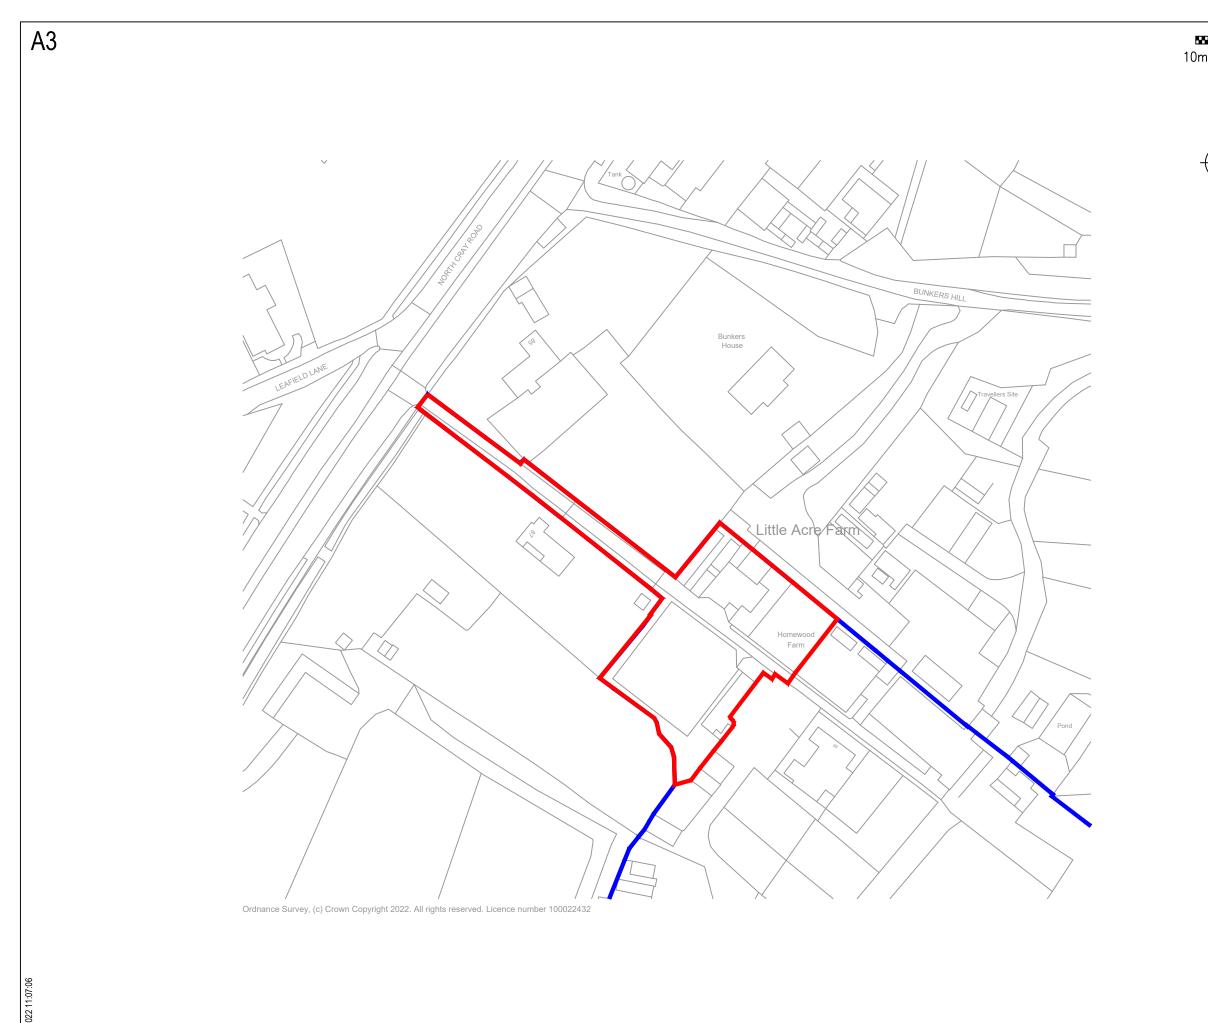

© HS Design & Development 2021

| n 0 10m                           | 20m 30m 40m 50m                                                                                                        |                                                                                          |
|-----------------------------------|------------------------------------------------------------------------------------------------------------------------|------------------------------------------------------------------------------------------|
|                                   | 1:1250                                                                                                                 |                                                                                          |
| ٨                                 |                                                                                                                        |                                                                                          |
| /\                                |                                                                                                                        |                                                                                          |
|                                   | KEY:                                                                                                                   |                                                                                          |
| Y_Y                               | SITE BO                                                                                                                | UNDARY                                                                                   |
|                                   |                                                                                                                        |                                                                                          |
|                                   |                                                                                                                        |                                                                                          |
|                                   | PURPOSE<br>- ALL DIMENSIONS TO BE O<br>WORK IS COMMENCED.                                                              | O BE USED FOR ITS INTENDED<br>CHECKED ON SITE BEFORE ANY<br>READ IN CONJUNCTION WITH ALL |
| FOR USE OF -<br>PLANNING PURPOSES |                                                                                                                        | ISE OF -                                                                                 |
|                                   |                                                                                                                        |                                                                                          |
|                                   |                                                                                                                        |                                                                                          |
|                                   | A FOR INFORMATION                                                                                                      | HS HS 16 JULY 2022                                                                       |
|                                   | Rev Description<br>Client                                                                                              | Drn Ch'kd Date                                                                           |
|                                   | MR. ROGER TUR                                                                                                          | NER                                                                                      |
|                                   |                                                                                                                        |                                                                                          |
|                                   |                                                                                                                        |                                                                                          |
|                                   | Project<br>HOMEWOOD FARM,<br>89 NORTH CRAY ROAD,<br>BEXLEY, DA14 5EP<br>Drawing<br>EXISTING SITE LOCATION PLAN         |                                                                                          |
|                                   |                                                                                                                        |                                                                                          |
|                                   |                                                                                                                        |                                                                                          |
|                                   |                                                                                                                        |                                                                                          |
|                                   |                                                                                                                        |                                                                                          |
|                                   |                                                                                                                        |                                                                                          |
|                                   |                                                                                                                        |                                                                                          |
|                                   | Scale @ A3<br>1:1250                                                                                                   | Drawn By Checked By                                                                      |
|                                   | Project Name/Number.                                                                                                   | Date                                                                                     |
|                                   | HSDD-000247                                                                                                            | 16.07.2021                                                                               |
|                                   | Drawing Number                                                                                                         | rev                                                                                      |
|                                   | HSDD-0247-003                                                                                                          | A                                                                                        |
|                                   | HS                                                                                                                     |                                                                                          |
|                                   | Design & Developme<br>"With the future in mind, develop the present"<br>www.hsdesignanddevelo<br>HS Design & Developme | pment.com                                                                                |