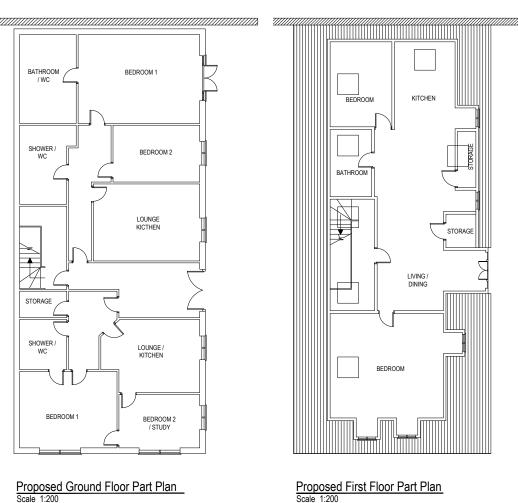

© HS Design & Development 2023

Elevation View 'B'
Scale 1:200

Elevation View 'D'
Scale 1:200

Elevation View 'C'
Scale 1:200

Proposed First Floor Part Plan Scale 1:200

Local Site Plan to Gated Courtyard Scale 1:200

PROPOSED CHANGE OF USE **GROUND FLOOR** PART COURTYARD PLAN

Scale @ A3 Drawn By HS 1:200

Project Name/Number. HSDD-000247

09.10.2023

Date

Checked By

В

HS