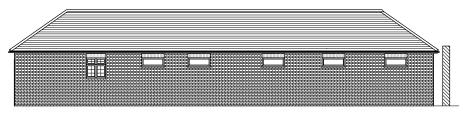

Proposed East Building Ground Floor Plan



Proposed East Building Roof Plan Scale 1:200

- HS DESIGN & DEVELOPMENT NOTES:
   THIS DRAWING IS ONLY TO BE USED FOR ITS INTENDED
- ALL DIMENSIONS TO BE CHECKED ON SITE BEFORE ANY WORK IS COMMENCED.
  THIS DRAWING IS TO BE READ IN CONJUNCTION WITH ALL RELEVANT DRAWINGS AND DOCUMENTS

## FOR USE OF -**PLANNING PURPOSES ONLY**

A FOR INFORMATION

HS HS 27/10/23

Rev Description

Drn Ch'kd

MR. ROGER TURNER

Project HOMEWOOD FARM, 89 NORTH CRAY ROAD, BEXLEY, DA14 5EP

**EAST BUILDING** PROPOSED ELEVATIONS AND **PLANS** 

Scale @ A3 1:200

Drawn By Checked By

HS HS

Project Name/Number. HSDD-000247 Date

04.09.2023

Α

Drawing Number

HSDD-0247-016



www.hs design and development.comHS Design & Development Partnership. HSDD.

© HS Design