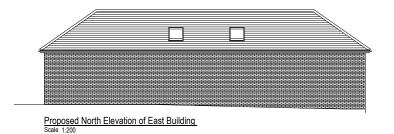

Proposed East Building Ground Floor Plan



Proposed East Building Roof Plan Scale 1:200

- HS DESIGN & DEVELOPMENT NOTES:
   THIS DRAWING IS ONLY TO BE USED FOR ITS INTENDED
- ALL DIMENSIONS TO BE CHECKED ON SITE BEFORE ANY WORK IS COMMENCED.
  THIS DRAWING IS TO BE READ IN CONJUNCTION WITH ALL RELEVANT DRAWINGS AND DOCUMENTS

## FOR USE OF -**PLANNING PURPOSES ONLY**

A FOR INFORMATION

HS HS 27/10/23

Rev Description

Drn Ch'kd

MR. ROGER TURNER

Project HOMEWOOD FARM, 89 NORTH CRAY ROAD, BEXLEY, DA14 5EP

**EAST BUILDING** PROPOSED ELEVATIONS AND **PLANS** 

Scale @ A3 1:200

Drawn By Checked By

HS HS

Project Name/Number. HSDD-000247 Date

04.09.2023

Α

Drawing Number

HSDD-0247-016



www.hs design and development.comHS Design & Development Partnership. HSDD.

© HS Design & Dev