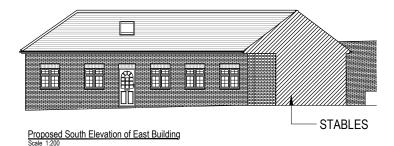

Proposed East Building Ground Floor Plan



Proposed East Building Roof Plan Scale 1:200

- HS DESIGN & DEVELOPMENT NOTES:
   THIS DRAWING IS ONLY TO BE USED FOR ITS INTENDED
- ALL DIMENSIONS TO BE CHECKED ON SITE BEFORE ANY WORK IS COMMENCED.
  THIS DRAWING IS TO BE READ IN CONJUNCTION WITH ALL RELEVANT DRAWINGS AND DOCUMENTS

## FOR USE OF -**PLANNING PURPOSES ONLY**

A FOR INFORMATION

HS HS 27/10/23

Rev Description

Drn Ch'kd

MR. ROGER TURNER

Project HOMEWOOD FARM, 89 NORTH CRAY ROAD, BEXLEY, DA14 5EP

**EAST BUILDING** PROPOSED ELEVATIONS AND **PLANS** 

Scale @ A3 1:200

Drawn By Checked By

HS HS

Project Name/Number. HSDD-000247 Date

04.09.2023

Α

Drawing Number

HSDD-0247-016



www.hs design and development.comHS Design & Development Partnership. HSDD.

© HS Design &