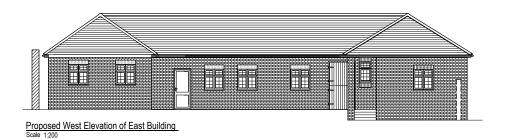

Proposed East Building Ground Floor Plan



Proposed East Building Roof Plan Scale 1:200

- HS DESIGN & DEVELOPMENT NOTES:
   THIS DRAWING IS ONLY TO BE USED FOR ITS INTENDED
- ALL DIMENSIONS TO BE CHECKED ON SITE BEFORE ANY WORK IS COMMENCED.
  THIS DRAWING IS TO BE READ IN CONJUNCTION WITH ALL RELEVANT DRAWINGS AND DOCUMENTS

## FOR USE OF -**PLANNING PURPOSES ONLY**

A FOR INFORMATION

HS HS 27/10/23

Rev Description

Drn Ch'kd

MR. ROGER TURNER

Project HOMEWOOD FARM, 89 NORTH CRAY ROAD, BEXLEY, DA14 5EP

**EAST BUILDING** PROPOSED ELEVATIONS AND **PLANS** 

Scale @ A3 1:200

Drawn By Checked By

HS HS

Project Name/Number. HSDD-000247 Date

04.09.2023

Α

Drawing Number

HSDD-0247-016



www.hs design and development.comHS Design & Development Partnership. HSDD.

© HS Design & D