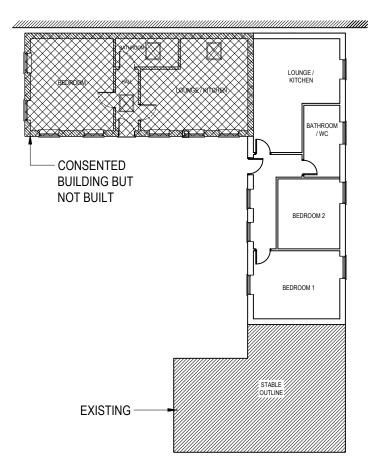

Proposed East Building Ground Floor Plan

Proposed East Building Roof Plan Scale 1:200

- HS DESIGN & DEVELOPMENT NOTES:
   THIS DRAWING IS ONLY TO BE USED FOR ITS INTENDED
- ALL DIMENSIONS TO BE CHECKED ON SITE BEFORE ANY WORK IS COMMENCED.
  THIS DRAWING IS TO BE READ IN CONJUNCTION WITH ALL RELEVANT DRAWINGS AND DOCUMENTS