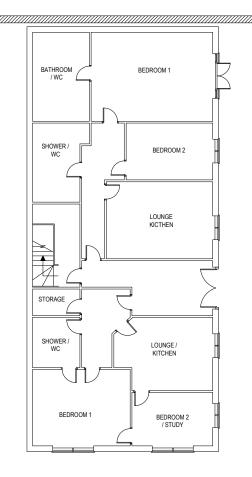

Proposed West Building Ground Floor Scale 1:200

Proposed West Building First Floor Plan Scale 1:200

Proposed West Building Roof Plan Scale 1:200

A3

|  | 10m                                                                                                                        | 15m 2                                                                                       |
|--|----------------------------------------------------------------------------------------------------------------------------|---------------------------------------------------------------------------------------------|
|  | 1:200                                                                                                                      |                                                                                             |
|  |                                                                                                                            |                                                                                             |
|  |                                                                                                                            |                                                                                             |
|  | PURPOSE<br>- ALL DIMENSIONS TO BE<br>WORK IS COMMENCED.                                                                    | TO BE USED FOR ITS INTENDED<br>CHECKED ON SITE BEFORE ANY<br>E READ IN CONJUNCTION WITH ALI |
|  | FOR                                                                                                                        | JSE OF -                                                                                    |
|  | PLANNING PURPOSES<br>ONLY                                                                                                  |                                                                                             |
|  | B FOR INFORMATION                                                                                                          | HS HS 17 OCT 202                                                                            |
|  | A FOR INFORMATION                                                                                                          | HS HS 09 OCT 202                                                                            |
|  | MR. ROGER TUP                                                                                                              |                                                                                             |
|  | Project<br>HOMEWOOD FA<br>89 NORTH CRAY<br>BEXLEY DA14 5                                                                   | Y ROAD,                                                                                     |
|  | HOMEWOOD FA                                                                                                                | Y ROAD,<br>SEP                                                                              |
|  | HOMEWOOD FA<br>89 NORTH CRAY<br>BEXLEY, DA14 5<br>Drawing<br>WEST BUILDING<br>PROPOSED ELE<br>PLANS<br>Scale @ A3<br>1:200 | Y ROAD,<br>SEP                                                                              |
|  | HOMEWOOD FA<br>89 NORTH CRAY<br>BEXLEY, DA14 5<br>Drawing<br>WEST BUILDING<br>PROPOSED ELE<br>PLANS                        | Y ROAD,<br>SEP<br>SEVATIONS AND<br>Drawn By Checked B                                       |