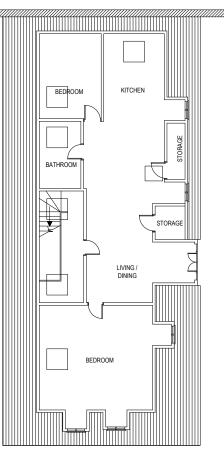

Proposed West Building Ground Floor Scale 1:200

Proposed West Building First Floor Plan Scale 1:200

Proposed West Building Roof Plan Scale 1:200

A3

|  | 10m                                                                                                                        | 15m 2                                                                                       |
|--|----------------------------------------------------------------------------------------------------------------------------|---------------------------------------------------------------------------------------------|
|  | 1:200                                                                                                                      |                                                                                             |
|  |                                                                                                                            |                                                                                             |
|  |                                                                                                                            |                                                                                             |
|  | PURPOSE<br>- ALL DIMENSIONS TO BE<br>WORK IS COMMENCED.                                                                    | TO BE USED FOR ITS INTENDED<br>CHECKED ON SITE BEFORE ANY<br>E READ IN CONJUNCTION WITH ALI |
|  | FOR                                                                                                                        | JSE OF -                                                                                    |
|  | PLANNING PURPOSES<br>ONLY                                                                                                  |                                                                                             |
|  | B FOR INFORMATION                                                                                                          | HS HS 17 OCT 202                                                                            |
|  | A FOR INFORMATION                                                                                                          | HS HS 09 OCT 202                                                                            |
|  | MR. ROGER TUP                                                                                                              |                                                                                             |
|  | Project<br>HOMEWOOD FA<br>89 NORTH CRAY<br>BEXLEY DA14 5                                                                   | Y ROAD,                                                                                     |
|  | HOMEWOOD FA                                                                                                                | Y ROAD,<br>SEP                                                                              |
|  | HOMEWOOD FA<br>89 NORTH CRAY<br>BEXLEY, DA14 5<br>Drawing<br>WEST BUILDING<br>PROPOSED ELE<br>PLANS<br>Scale @ A3<br>1:200 | Y ROAD,<br>SEP                                                                              |
|  | HOMEWOOD FA<br>89 NORTH CRAY<br>BEXLEY, DA14 5<br>Drawing<br>WEST BUILDING<br>PROPOSED ELE<br>PLANS                        | Y ROAD,<br>SEP<br>SEVATIONS AND<br>Drawn By Checked B                                       |