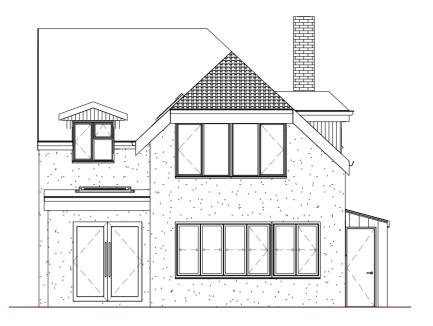

## Front Proposed 1:100



## **Left Proposed**

1:100



## Rear Proposed 1: 100



## **Right Proposed**

1:100



| No. | Description                                                                     | Date     |
|-----|---------------------------------------------------------------------------------|----------|
| Α   | Rear Windows changed to Folding                                                 | 15/06/23 |
| В   | Rear Window Revision                                                            | 15/06/23 |
| С   | Rear Windows Revised - Both Floors                                              | 19/06/23 |
| E   | Roof joists from Structural Calculations<br>Rev A. Modified flat roof thickness | 02/08/23 |
| F   | Rasied single storey eaves                                                      | 20.10.23 |
| 1   |