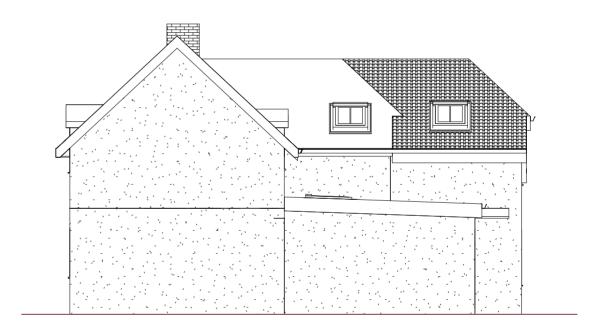

## **Right Proposed**

1:100

| No. | Description                                                                     | Date     |
|-----|---------------------------------------------------------------------------------|----------|
| Α   | Rear Windows changed to Folding                                                 | 15/06/23 |
| В   | Rear Window Revision                                                            | 15/06/23 |
| С   | Rear Windows Revised - Both Floors                                              | 19/06/23 |
| E   | Roof joists from Structural Calculations<br>Rev A. Modified flat roof thickness | 02/08/23 |
| F   | Rasied single storey eaves                                                      | 20.10.23 |
| 1   |                                                                                 |          |