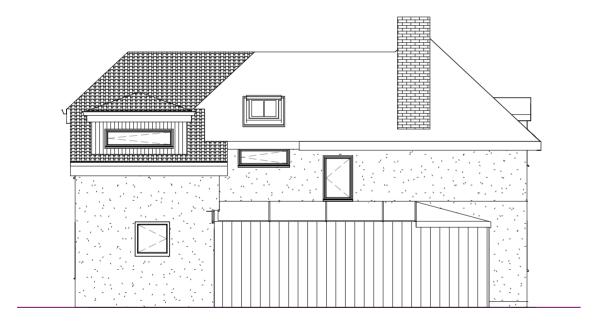

## Front Proposed 1:100



## **Left Proposed**

1:100



## Rear Proposed 1: 100



## **Right Proposed**

1:100



| No. | Description                                                                     | Date     |
|-----|---------------------------------------------------------------------------------|----------|
| Α   | Rear Windows changed to Folding                                                 | 15/06/23 |
| В   | Rear Window Revision                                                            | 15/06/23 |
| С   | Rear Windows Revised - Both Floors                                              | 19/06/23 |
| E   | Roof joists from Structural Calculations<br>Rev A. Modified flat roof thickness | 02/08/23 |
| F   | Rasied single storey eaves                                                      | 20.10.23 |
|