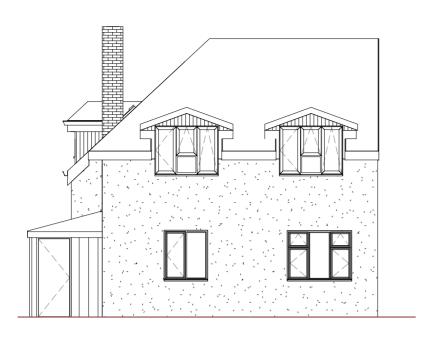

## Front Proposed 1:100



## **Left Proposed**

1:100



## Rear Proposed 1: 100



## **Right Proposed**

1:100



| No. | Description                                                                     | Date     |
|-----|---------------------------------------------------------------------------------|----------|
| Α   | Rear Windows changed to Folding                                                 | 15/06/23 |
| В   | Rear Window Revision                                                            | 15/06/23 |
| С   | Rear Windows Revised - Both Floors                                              | 19/06/23 |
| E   | Roof joists from Structural Calculations<br>Rev A. Modified flat roof thickness | 02/08/23 |
| F   | Rasied single storey eaves