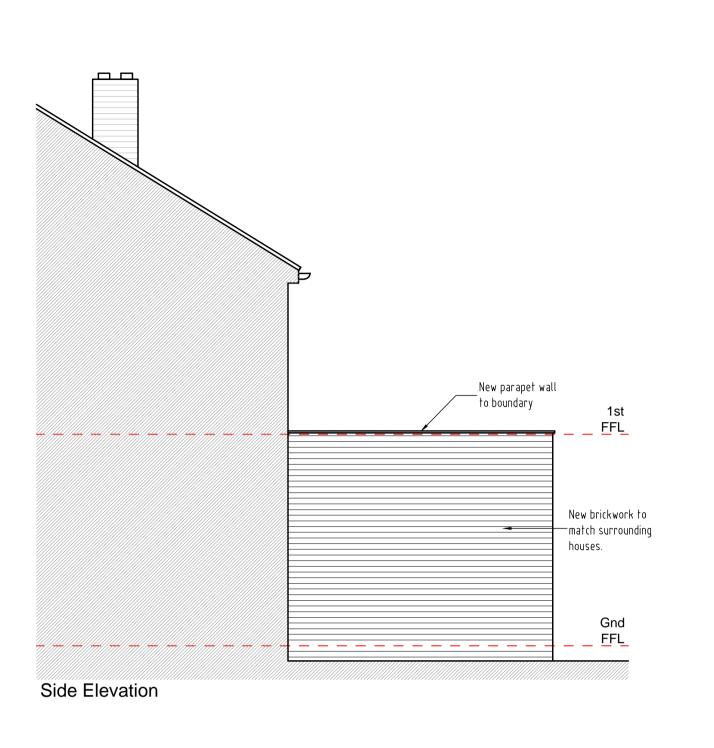

Client

Project 27 Bradenham Avenue, Welling, Kent. DA16 2JQ

Title Proposed Elevations

| Scale<br>1:50@A1 | Date 28.05.23 | Drawn<br>N/A | Checked<br>N/A |
|------------------|---------------|--------------|----------------|
| Project No:      |               | Drawing No.  | Revision       |
| 2023-085         |               | 004          | C              |