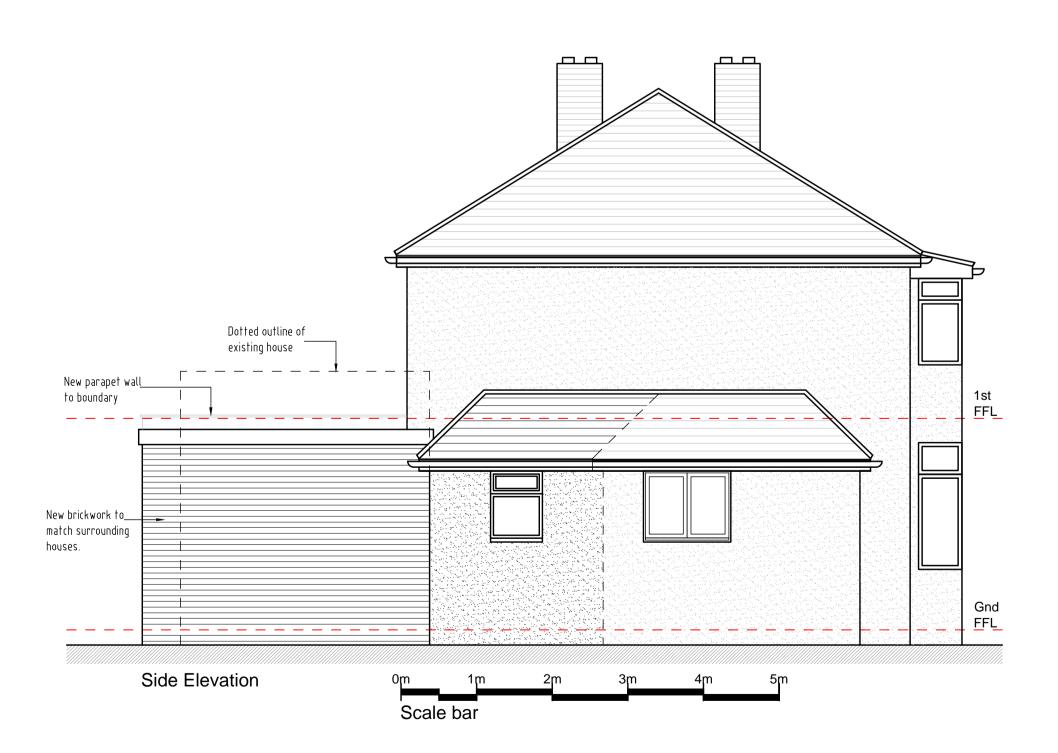

Client

Project 27 Bradenham Avenue, Welling, Kent. DA16 2JQ

Title Proposed Elevations

| Scale<br>1:50@A1 | Date 28.05.23 | Drawn<br>N/A | Checked<br>N/A |
|------------------|---------------|--------------|----------------|
| Project No:      |               | Drawing No.  | Revision       |
| 2023-085         |               | 004          | C              |