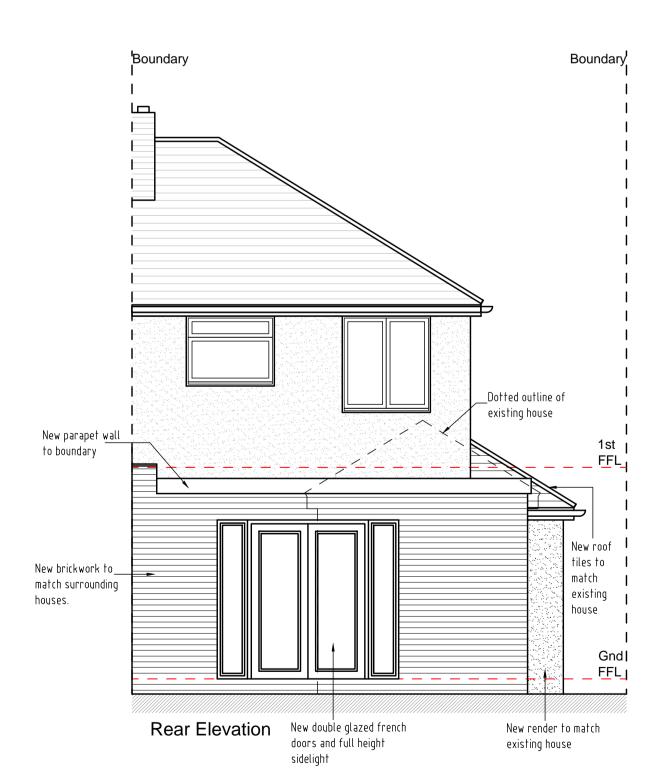

Client

Project 27 Bradenham Avenue, Welling, Kent. DA16 2JQ

Title Proposed Elevations

| Scale<br>1:50@A1 | Date 28.05.23 | Drawn<br>N/A | Checked<br>N/A |
|------------------|---------------|--------------|----------------|
| Project No:      |               | Drawing No.  | Revision       |
| 2023-085         |               | 004          | C              |