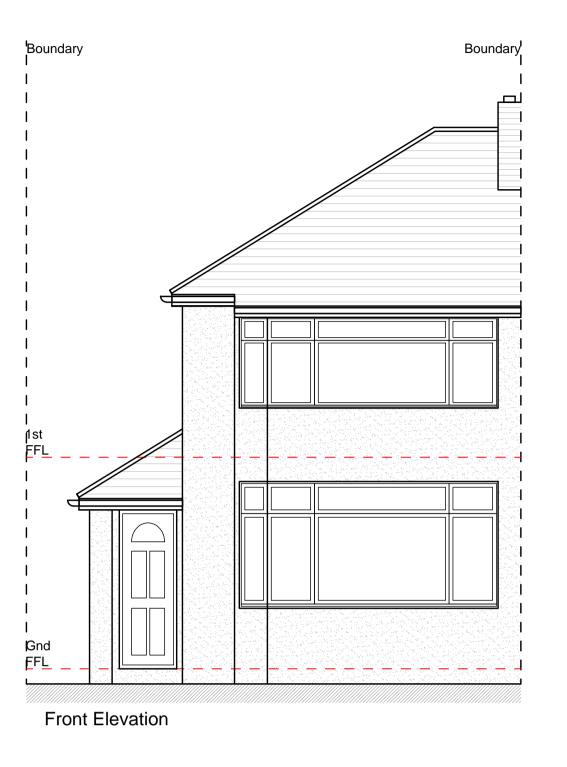

Client

Project 27 Bradenham Avenue, Welling, Kent. DA16 2JQ

Title Proposed Elevations

| Scale<br>1:50@A1 | Date 28.05.23 | Drawn<br>N/A | Checked<br>N/A |
|------------------|---------------|--------------|----------------|
| Project No:      |               | Drawing No.  | Revision       |
| 2023-085         |               | 004          | C              |