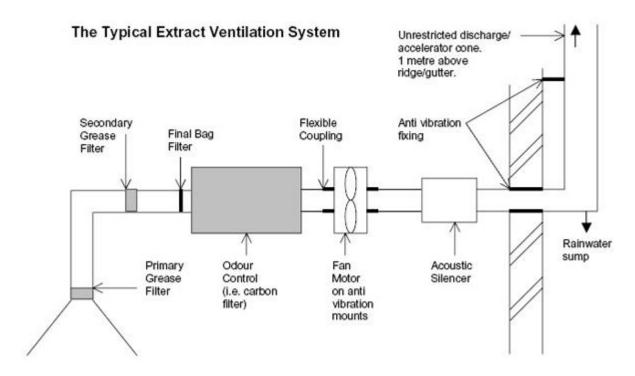

### Kitchen extract ventilation system

## **Activated Carbon Filter Unite information**

KATERCARB® Activated Carbon Filter Units for the effective removal of cooking, catering and food processing odours.

Carbon Cells in V- Formation Access Panel Disposable Prefilter Grease Filter Considerable attention and emphasis has been placed on the catering industry in recent years to provide a comfortable and odour free environment.

Within the Katercarb activated carbon filter EMCEL has brought together three features to counter the problem of catering odours:-

- Carbon Filter Cells with a special grade of activated carbon to deal more effectively with food and catering odours, especially those generated by onions, garlic and other strong spices.
- An integral non-combustible and washable grease filter to protect the carbon cells from grease saturation.
- A disposable particle pre-filter pad held within a metal grille and frame to protect carbon cells from dust contamination.

To meet the odour control requirements of the catering and food processing industries the Katercarb activated carbon filter unit has been designed and developed by EMCEL Filters Limited. Applications inc: - Restaurants - Public Houses - Fast Food Outlets - Take Aways - Hotels - Canteens - Kitchens - Cafés - Food Processing

Access Panel

**Grease Filter** 

Disposable Prefilter

Carbon Cells in V- Formation

Capacity (m³/sec) - 0.25

Dwell Time (Secs) - 0.3

Dimensions - with 1025mm x height 355mm x depth 610mm

- Carbon Filter Cells with a special grade of activated carbon to deal more effectively with food and catering odours, especially those generated by onions, garlic and other strong spices.
- An integral non-combustible and washable grease filter to protect the carbon cells from grease saturation.
- -A disposable particle pre-filter pad held within a metal grille and frame to protect carbon cells from dust contamination.
- -The unique Emcel Filter Cell construction enables a high weight of activated carbon to be employed giving high performance, longer dwell times and therefore greater efficiency.

**Maintenance:** All grease and prefiltration will be regularly cleaned and maintained. The activated carbon cells will be replaced from time to time depending on the contaminant demands made upon them.