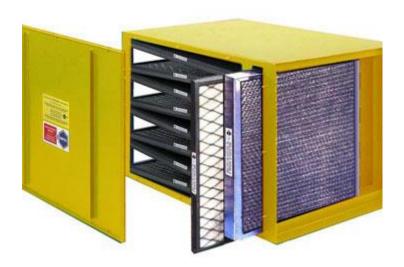

## **Activated Carbon Filter Unite information**

KATERCARB® Activated Carbon Filter Units for the effective removal of cooking, catering and food processing odours.

Carbon Cells in V- Formation Access Panel Disposable Prefilter Grease Filter Considerable attention and emphasis has been placed on the catering industry in recent years to provide a comfortable and odour free environment.

Within the Katercarb activated carbon filter EMCEL has brought together three features to counter the problem of catering odours:-

- Carbon Filter Cells with a special grade of activated carbon to deal more effectively with food and catering odours, especially those generated by onions, garlic and other strong spices.
- An integral non-combustible and washable grease filter to protect the carbon cells from grease saturation.
- A disposable particle pre-filter pad held within a metal grille and frame to protect carbon cells from dust contamination.

Access Panel

**Grease Filter** 

Disposable Prefilter

Carbon Cells in V- Formation

Capacity (m³/sec) - 0.25

Dwell Time (Secs) - 0.3

Dimensions - with 1025mm x height 355mm x depth 610mm

- Carbon Filter Cells with a special grade of activated carbon to deal more effectively with food and catering odours, especially those generated by onions, garlic and other strong spices.
- An integral non-combustible and washable grease filter to protect the carbon cells from grease saturation.
- -A disposable particle pre-filter pad held within a metal grille and frame to protect carbon cells from dust contamination.
- -The unique Emcel Filter Cell construction enables a high weight of activated carbon to be employed giving high performance, longer dwell times and therefore greater efficiency.