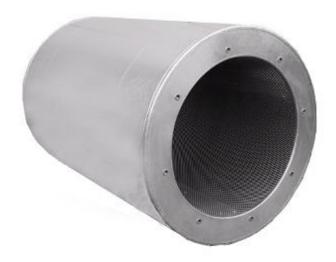

# <u>Silencer</u>

## Melinex FSAF500B1DA Silencer 560/12

#### • Product Description

Melinex Lined Circular attenuator suitable for direct connection to cased axial fans

Melinex lined silencers are used for dirty air such as restaurants, catering etc. Construction comprises galvanised steel outer casing, end rings fitted with tapped inserts to suit the relevant fan drilling detail. Inner bore is manufactured from perforated galvanised steel spiral tube retaining a 45 kg/m³ density acoustic media with a surface particulate membrane.