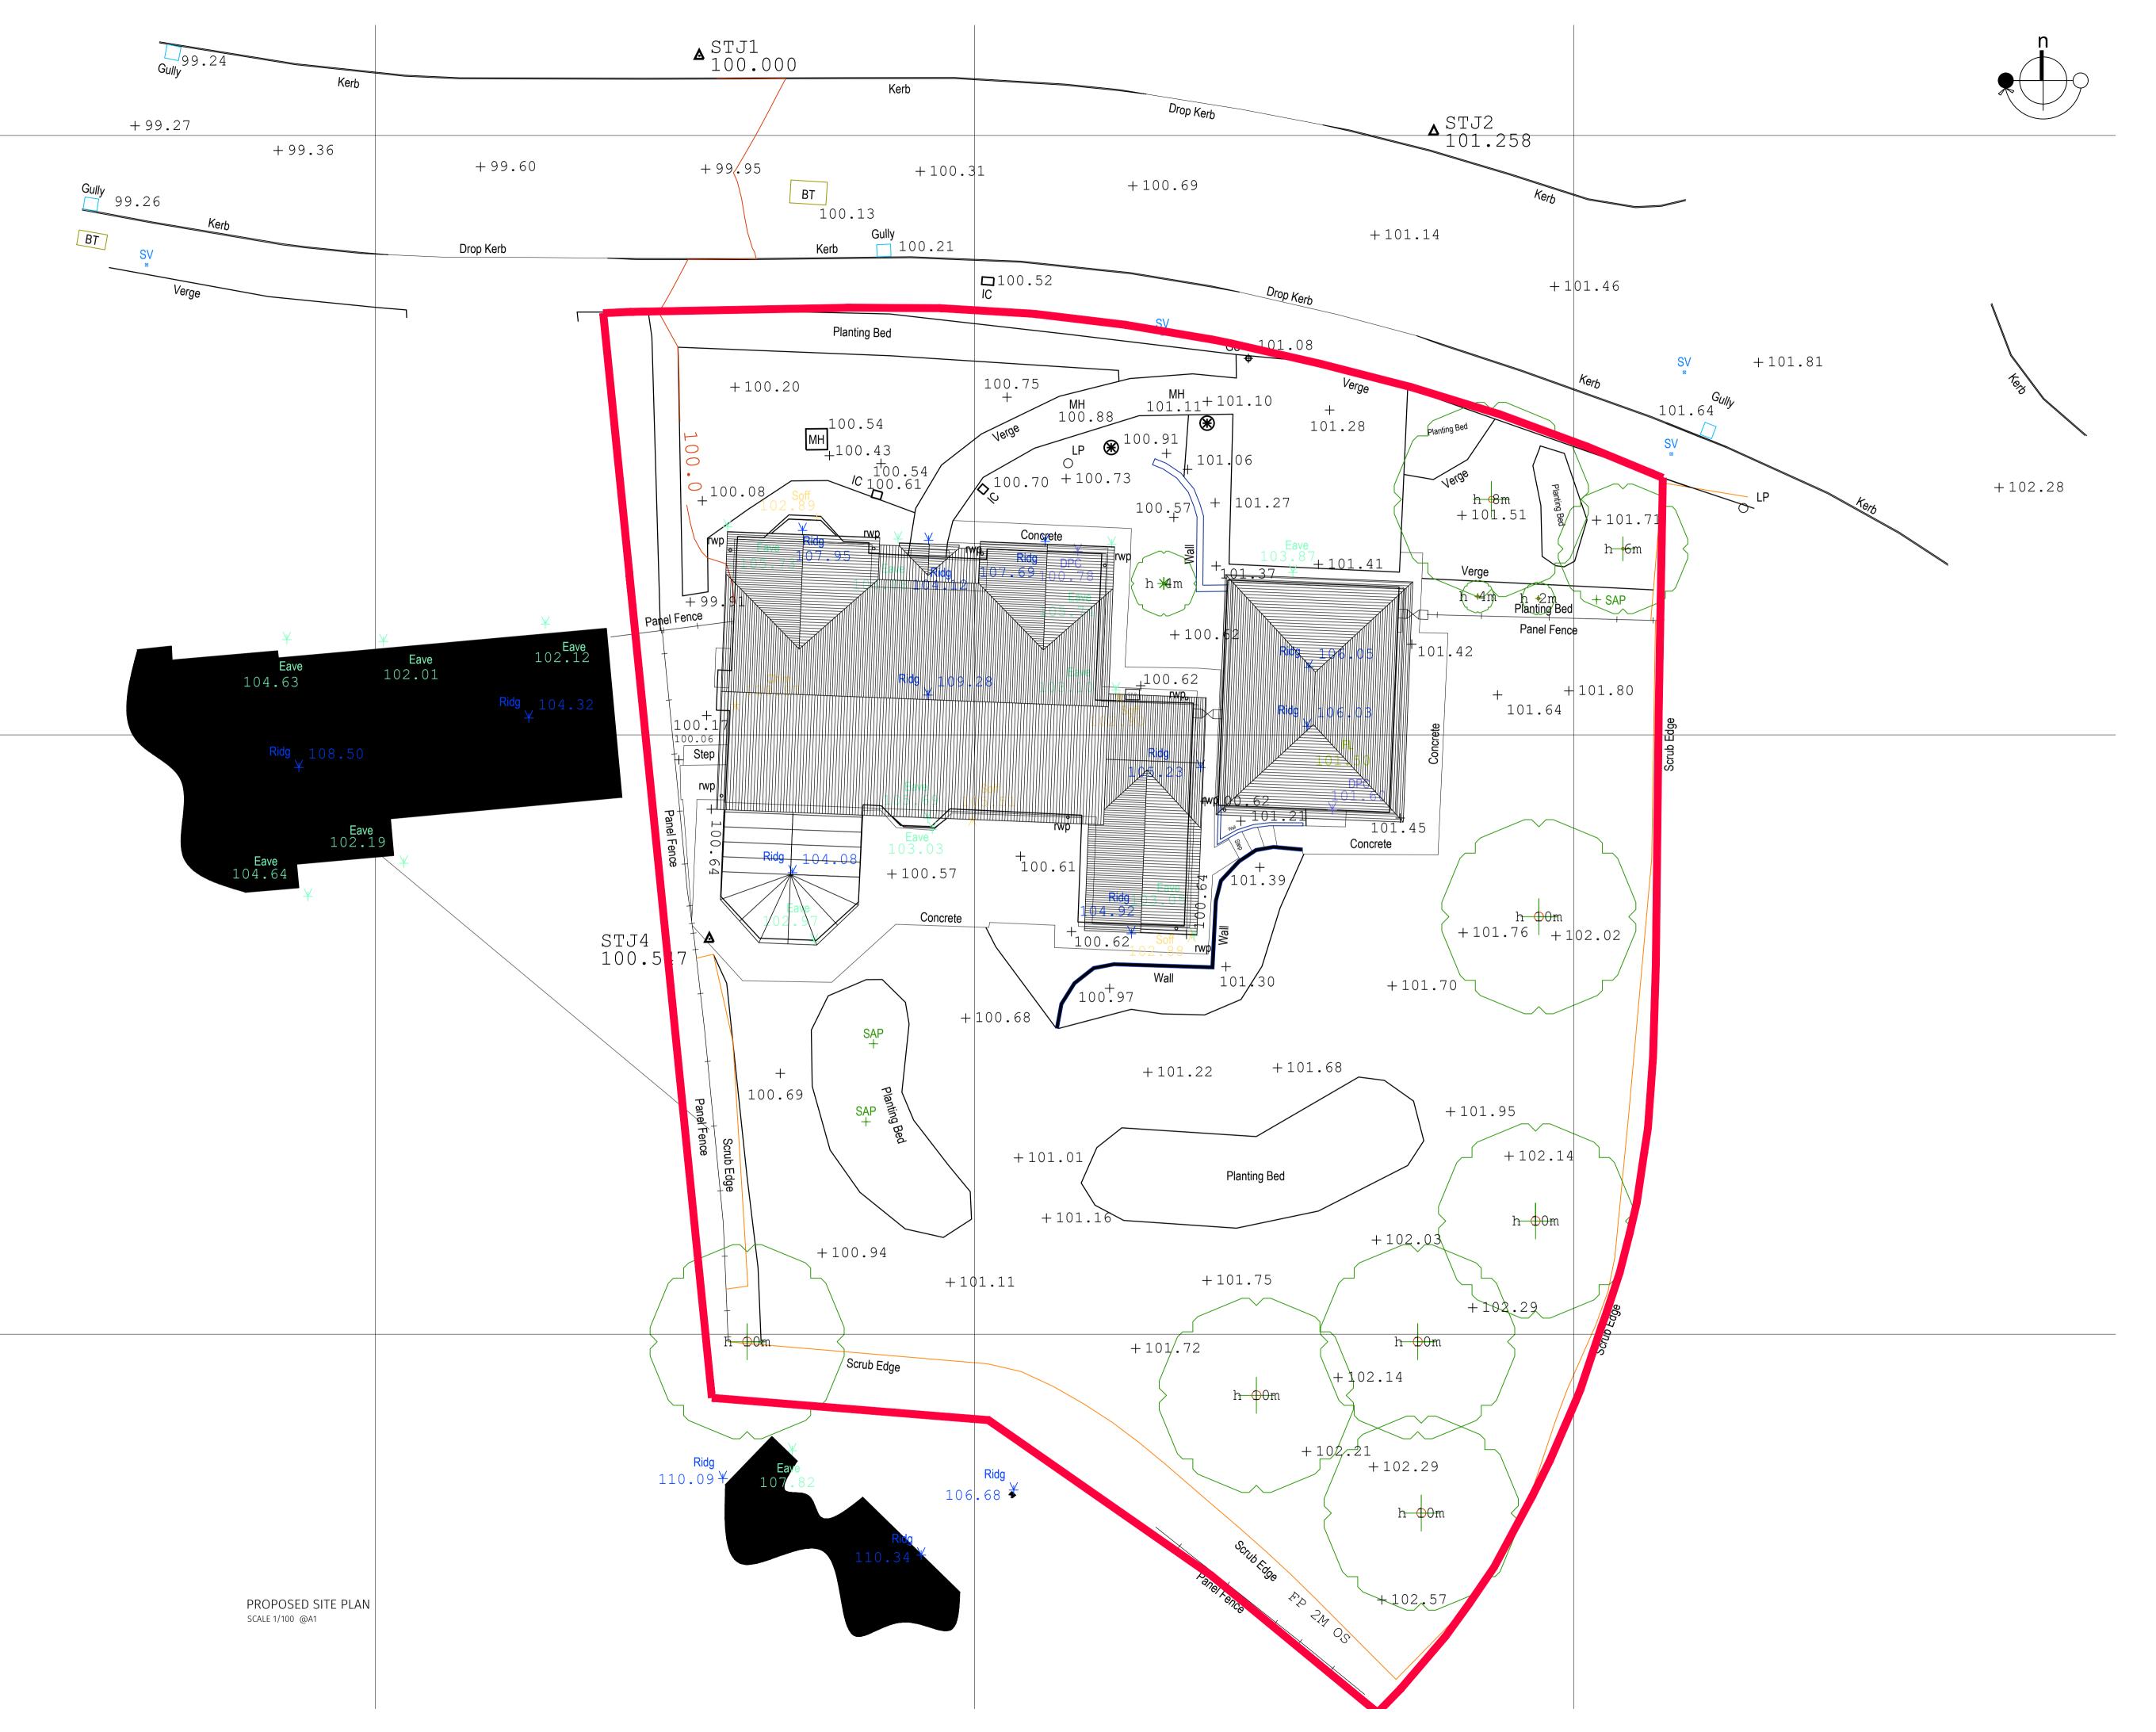

Drwn. Chk. Date.

TS KS 29/11/23

Rev. Description.

P01 Existing site plan

Regent House, 7 Upper King Street Leicester, LE1 6XB

t:0116 251 0606 | w:ds-a.co.uk | e:info@ds-a.co.uk

Project Details:

2 Whitebeam Road Oadby Leicester LE2 4EA

Drawing Name:

EXISTING SITE PLAN

Drawing Stage: PLANNING

Drawn: TS Check: KS Date: 29/11/23 Scale: 1:100 @A1 Drawing Number:

22022 DSA ZZ GF DR A 001 P01