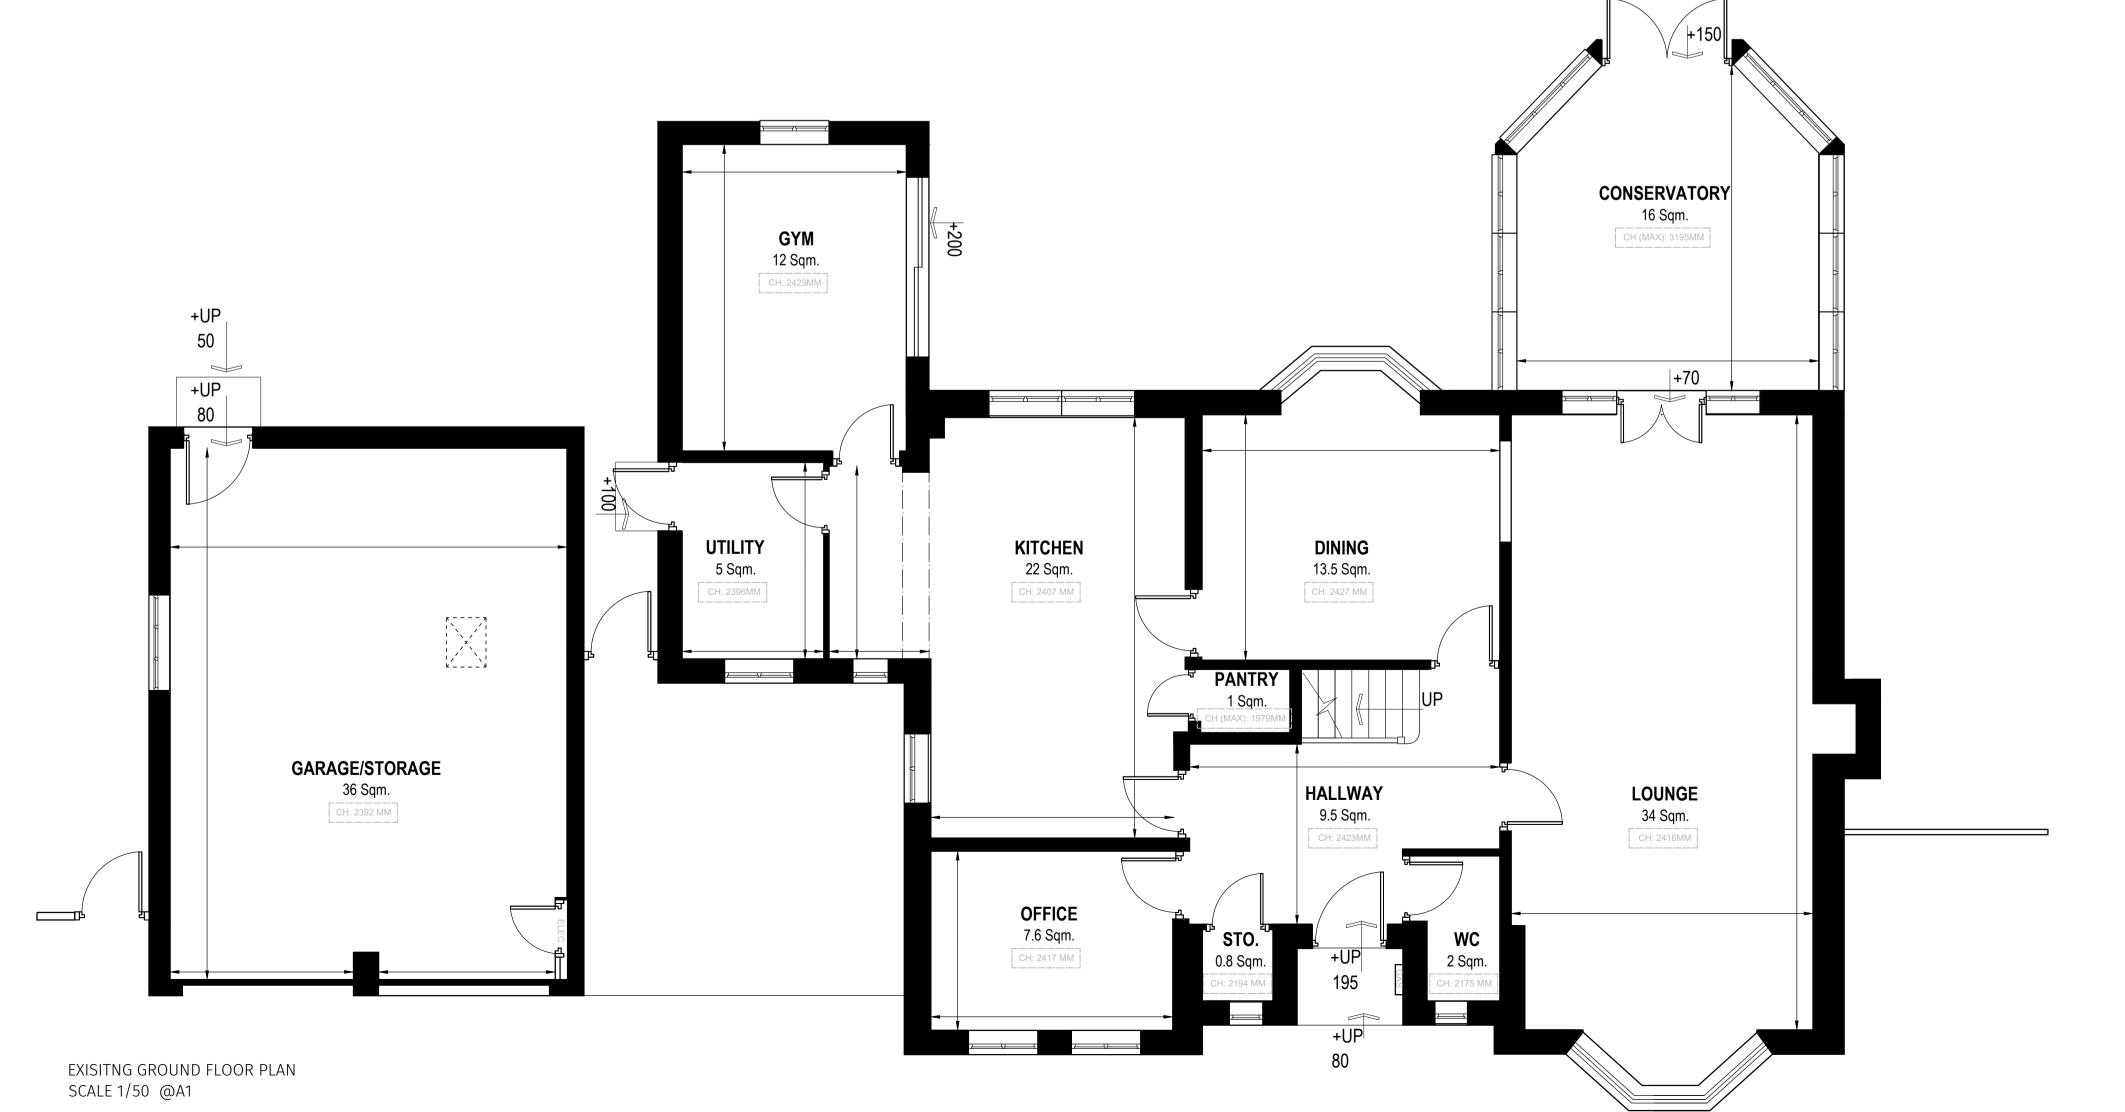

Regent House, 7 Upper King Street Leicester, LE1 6XB

t:0116 251 0606 | w:ds-a.co.uk | e:info@ds-a.co.uk

Project Details:

2 Whitebeam Road Oadby Leicester LE2 4EA

Drawing Name:

EXISTING ELEVATIONS, LOCATION & GROUND FLOOR PLAN