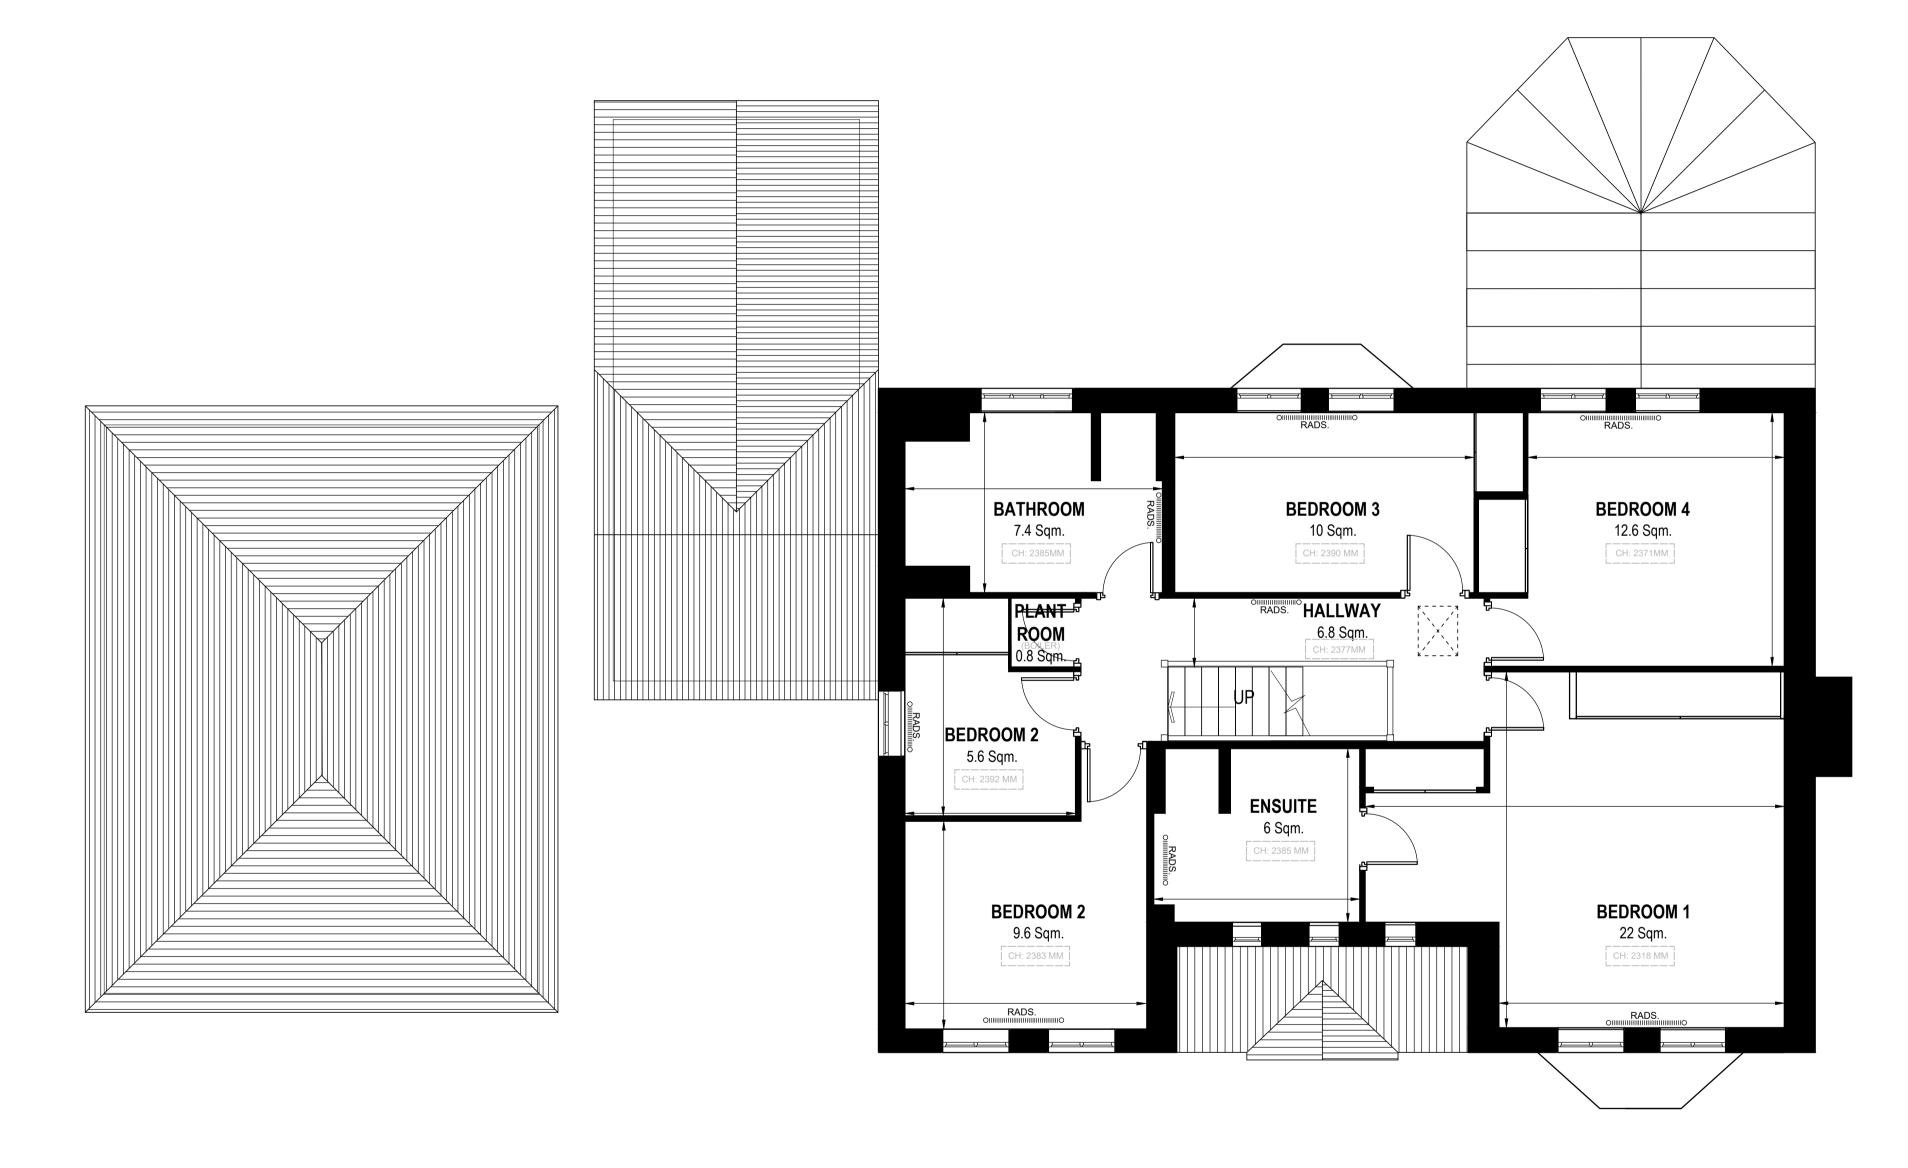

EXISTING FIRST FLOOR PLAN SCALE 1/50 @A1

THIS DRAWING IS ISSUED FOR THE SOLE AND EXCLUSIVE USE OF THE NAMED RECIPIENT. DISTRIBUTION TO ANY THIRD PARTY IS ON THE STRICT UNDERSTANDING THAT NO LIABILITY IS ACCEPTED BY DESIGN STUDIO ARCHITECTS LTD FOR ANY DISCREPANCIES, ERRORS OR OMISSIONS THAT MAY BE PRESENT AND NO GUARANTEE IS OFFERED AS TO THE ACCURACY OF THE INFORMATION SHOWN. THIS DRAWING IS FOR REFERENCE ONLY. PLEASE REPORT ANY DISCREPANCIES TO THE DESIGNER BEFORE ANY WORKS COMMENCE. ALL DIMENSIONS TO BE CHECKED ON SITE BEFORE ANY WORKS COMMENCE. DESIGN STUDIO ARCHITECTS LTD. COPYRIGHT RESERVED.

Regent House, 7 Upper King Street Leicester, LE1 6XB

t:0116 251 0606 | w:ds-a.co.uk | e:info@ds-a.co.uk

Project Details:

2 Whitebeam Road Oadby Leicester LE2 4EA

Drawing Name:

EXISTING FIRST FLOOR PLAN

Drawing Stage: PLANNING Drawn: TS Check: KS Date: 18/10/23 Scale: 1:50 @A1