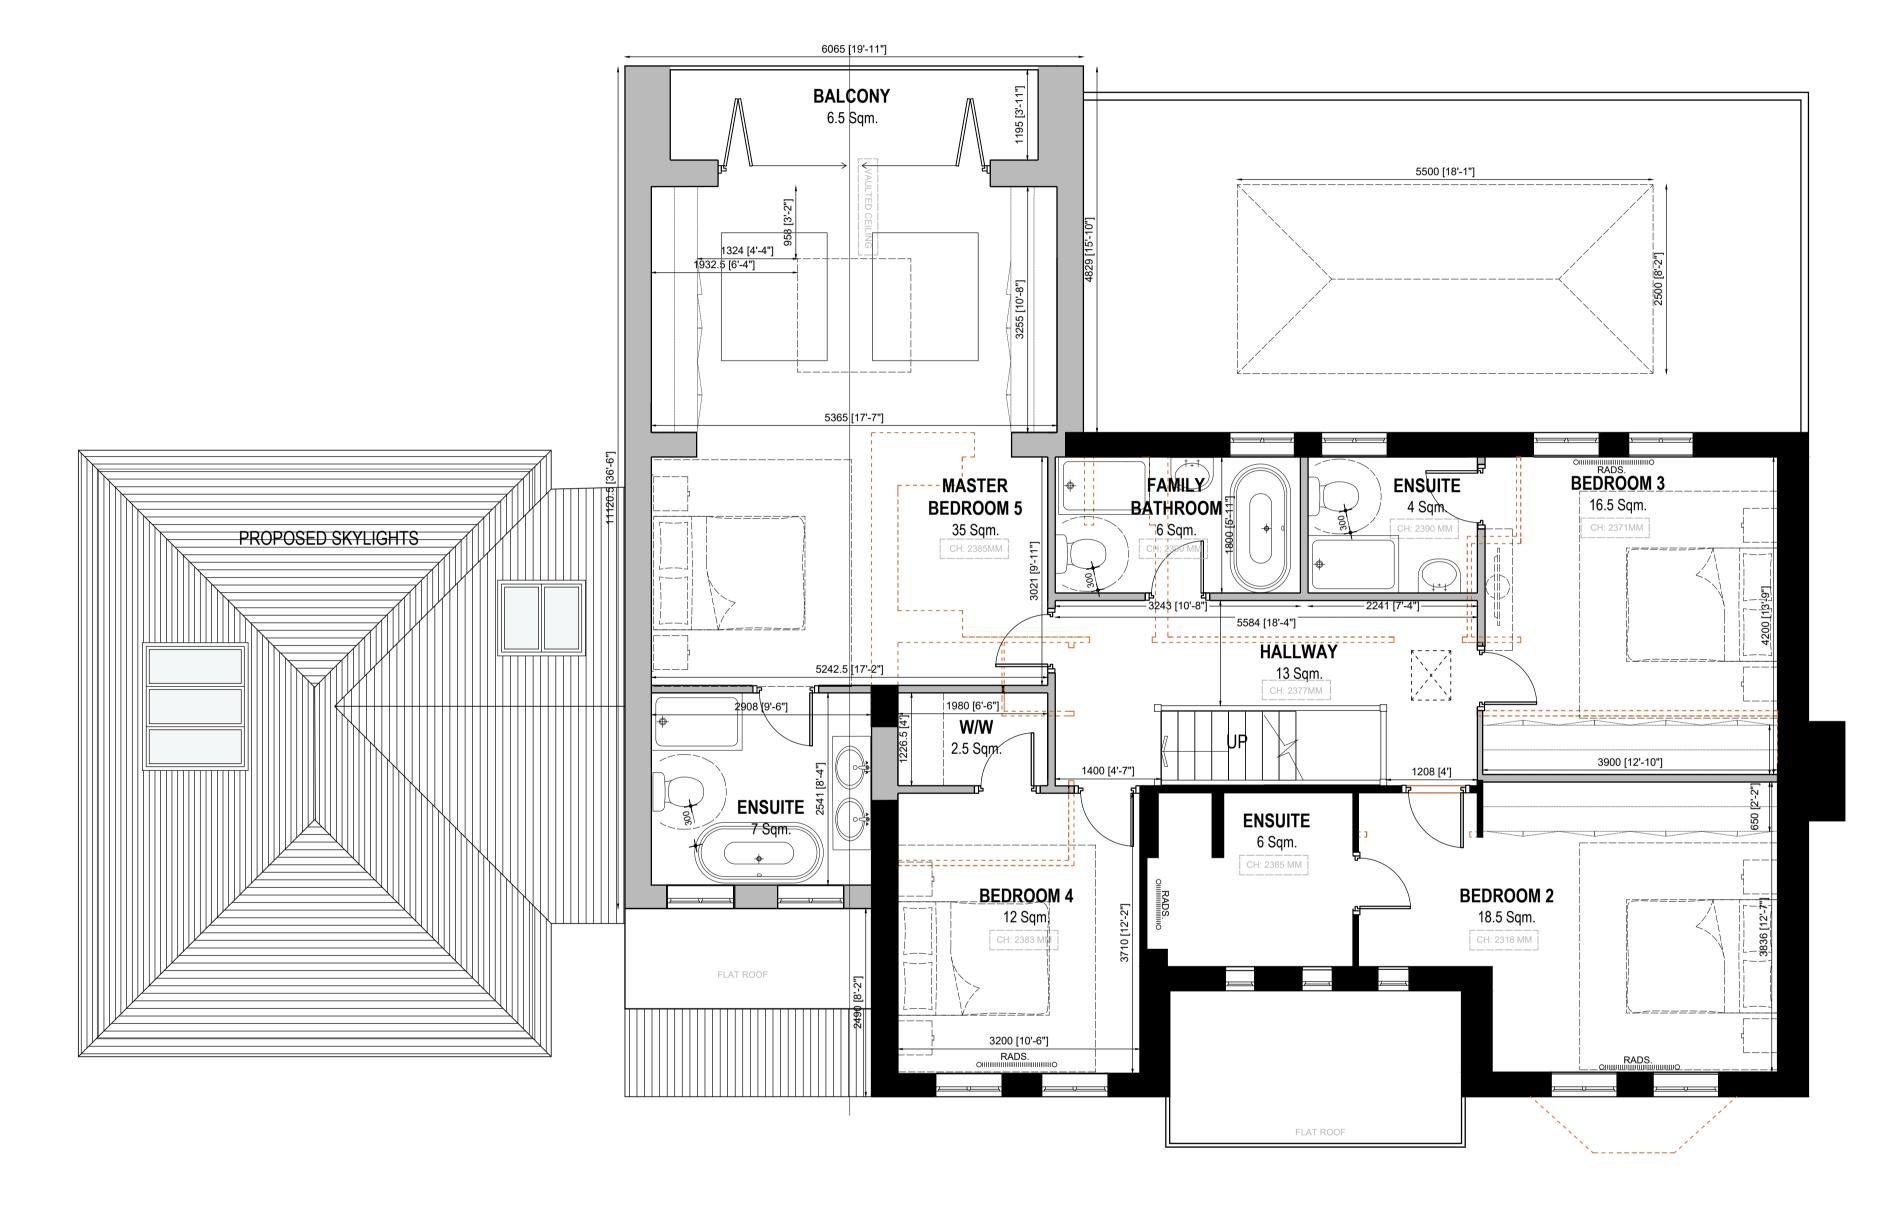

PROPOSED FIRST FLOOR PLAN SCALE 1/50 @A1

THIS DRAWING IS ISSUED FOR THE SOLE AND EXCLUSIVE USE OF THE NAMED RECIPIENT. DISTRIBUTION TO ANY THIRD PARTY IS ON THE STRICT UNDERSTANDING THAT NO LIABILITY IS ACCEPTED BY DESIGN STUDIO ARCHITECTS LTD FOR ANY DISCREPANCIES, ERRORS OR OMISSIONS THAT MAY BE PRESENT AND NO GUARANTEE IS OFFERED AS TO THE ACCURACY OF THE INFORMATION SHOWN. THIS DRAWING IS FOR REFERENCE ONLY. PLEASE REPORT ANY DISCREPANCIES TO THE DESIGNER BEFORE ANY WORKS COMMENCE. ALL DIMENSIONS TO BE CHECKED ON SITE BEFORE ANY WORKS COMMENCE. DESIGN STUDIO ARCHITECTS LTD. COPYRIGHT RESERVED.

Regent House, 7 Upper King Street Leicester, LE1 6XB

t:0116 251 0606 | w:ds-a.co.uk | e:info@ds-a.co.uk

Project Details:

2 Whitebeam Road Oadby Leicester LE2 4EA

Drawing Name:

PROPOSED FIRST FLOOR PLAN

Drawing Stage: PLANNING Drawn: TS Check: KS Date: 18/10/23 Scale: 1:50 @A1