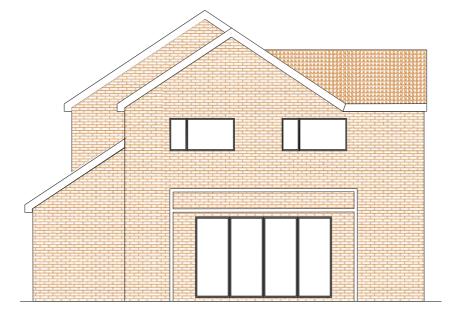

## Existing Side

## Proposed Side

| Application Ref    | Page           | Scale            | Revision | Date       | Applicant             |                                    |
|--------------------|----------------|------------------|----------|------------|-----------------------|------------------------------------|
| PP-12599565        | 8/10           | 1:100 @ A3       | 15       | 17/09/2022 |                       | Olivier De Condappa                |
|                    |                |                  |          |            |                       | 41 High Leys Drive, Oadby, LE2 5TL |
|                    |                |                  |          |            | Drawing Name          | Side Elevations 2                  |
| Type of Submission |                |                  |          |            |                       |                                    |
|                    | Alternative 15 | _rectangular_por | ch       |            | Existing and Proposed |                                    |