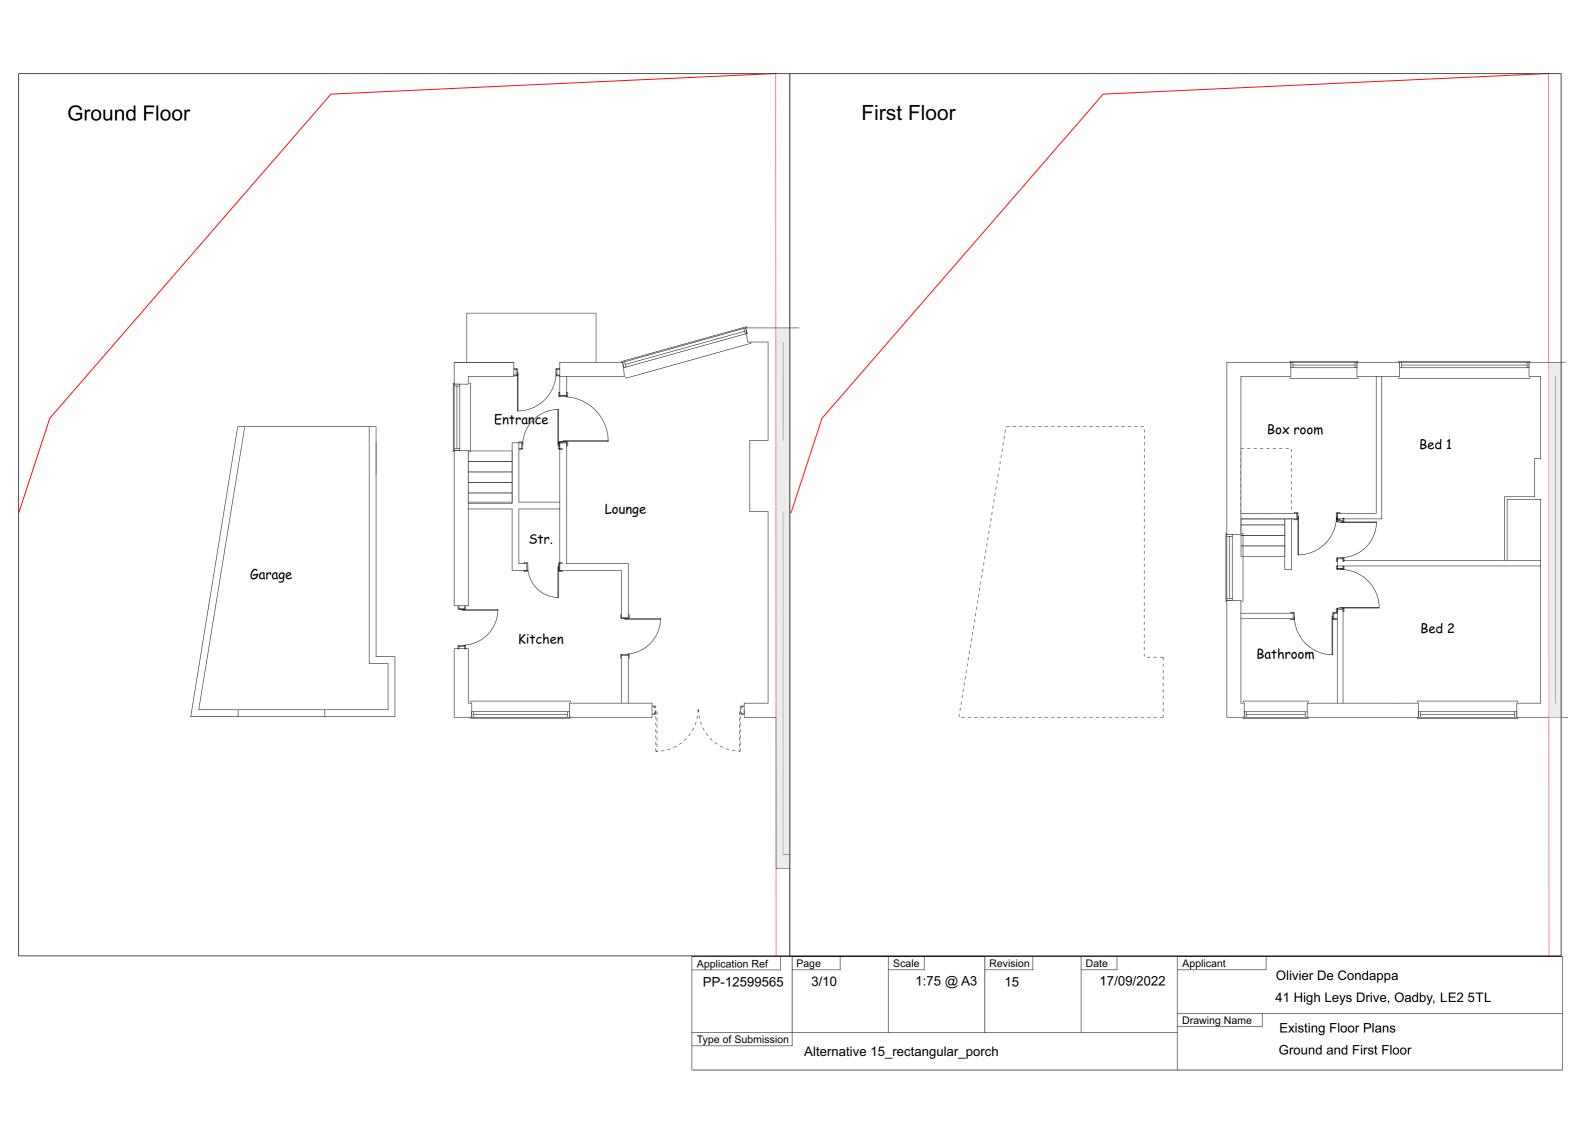

| Application Ref    | Page           | Scale            | Revision | Date |         | Applicant    |                                    |
|--------------------|----------------|------------------|----------|------|---------|--------------|------------------------------------|
| PP-12599565        | 1/10           | 1:100 @ A3       | 15       | 17/  | 09/2022 |              | Olivier De Condappa                |
|                    |                |                  |          |      |         |              | 41 High Leys Drive, Oadby, LE2 5TL |
|                    |                |                  |          |      |         | Drawing Name | ISO view                           |
| Type of Submission | Alternative 15 | _rectangular_por | ch       |      | House   |              |                                    |

| Application Ref PP-12599565 | Page 2/10 | 1:100 @ A3       | Revision 14 | Date 17/09/2022 | Applicant    | Olivier De Condappa<br>41 High Leys Drive, Oadby, LE2 5TL |
|-----------------------------|-----------|------------------|-------------|-----------------|--------------|-----------------------------------------------------------|
| Type of Submission          |           | _rectangular_por | rch         |                 | Drawing Name | ISO view<br>House + street                                |