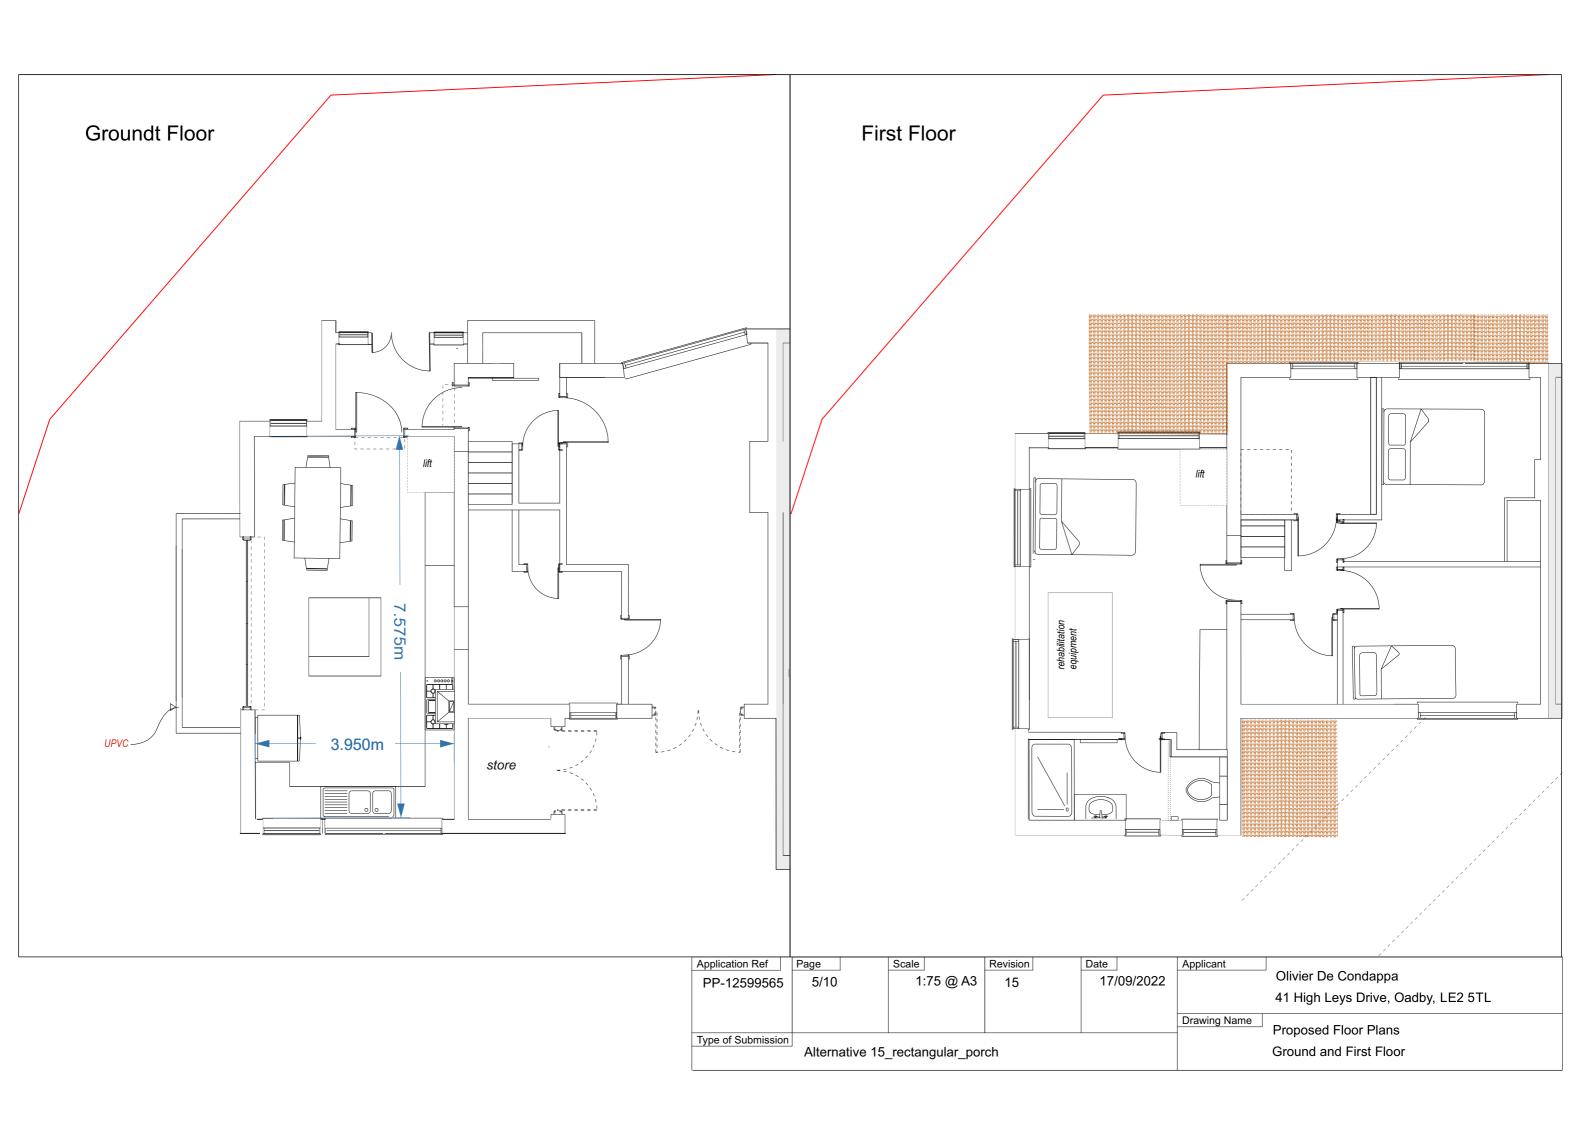

| Application Ref    | Page           | Scale            | Revision | Date |         | Applicant    |                                    |
|--------------------|----------------|------------------|----------|------|---------|--------------|------------------------------------|
| PP-12599565        | 1/10           | 1:100 @ A3       | 15       | 17/  | 09/2022 |              | Olivier De Condappa                |
|                    |                |                  |          |      |         |              | 41 High Leys Drive, Oadby, LE2 5TL |
|                    |                |                  |          |      |         | Drawing Name | ISO view                           |
| Type of Submission | Alternative 15 | _rectangular_por | ch       |      | House   |              |                                    |