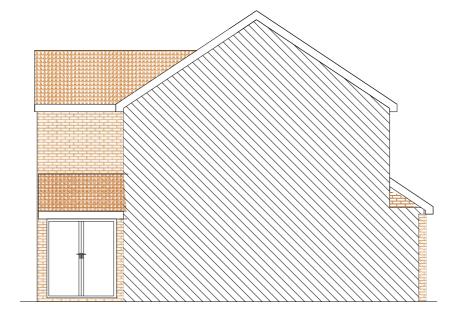

## Existing Side

## Proposed Side

| Application Ref    | Page           | Scale            | Revision | Date       | Applicant             |                                    |
|--------------------|----------------|------------------|----------|------------|-----------------------|------------------------------------|
| PP-12599565        | 8/10           | 1:100 @ A3       | 15       | 17/09/2022 |                       | Olivier De Condappa                |
|                    |                |                  |          |            |                       | 41 High Leys Drive, Oadby, LE2 5TL |
|                    |                |                  |          |            | Drawing Name          | Side Elevations 2                  |
| Type of Submission |                |                  |          |            |                       |                                    |
|                    | Alternative 15 | _rectangular_por | ch       |            | Existing and Proposed |                                    |