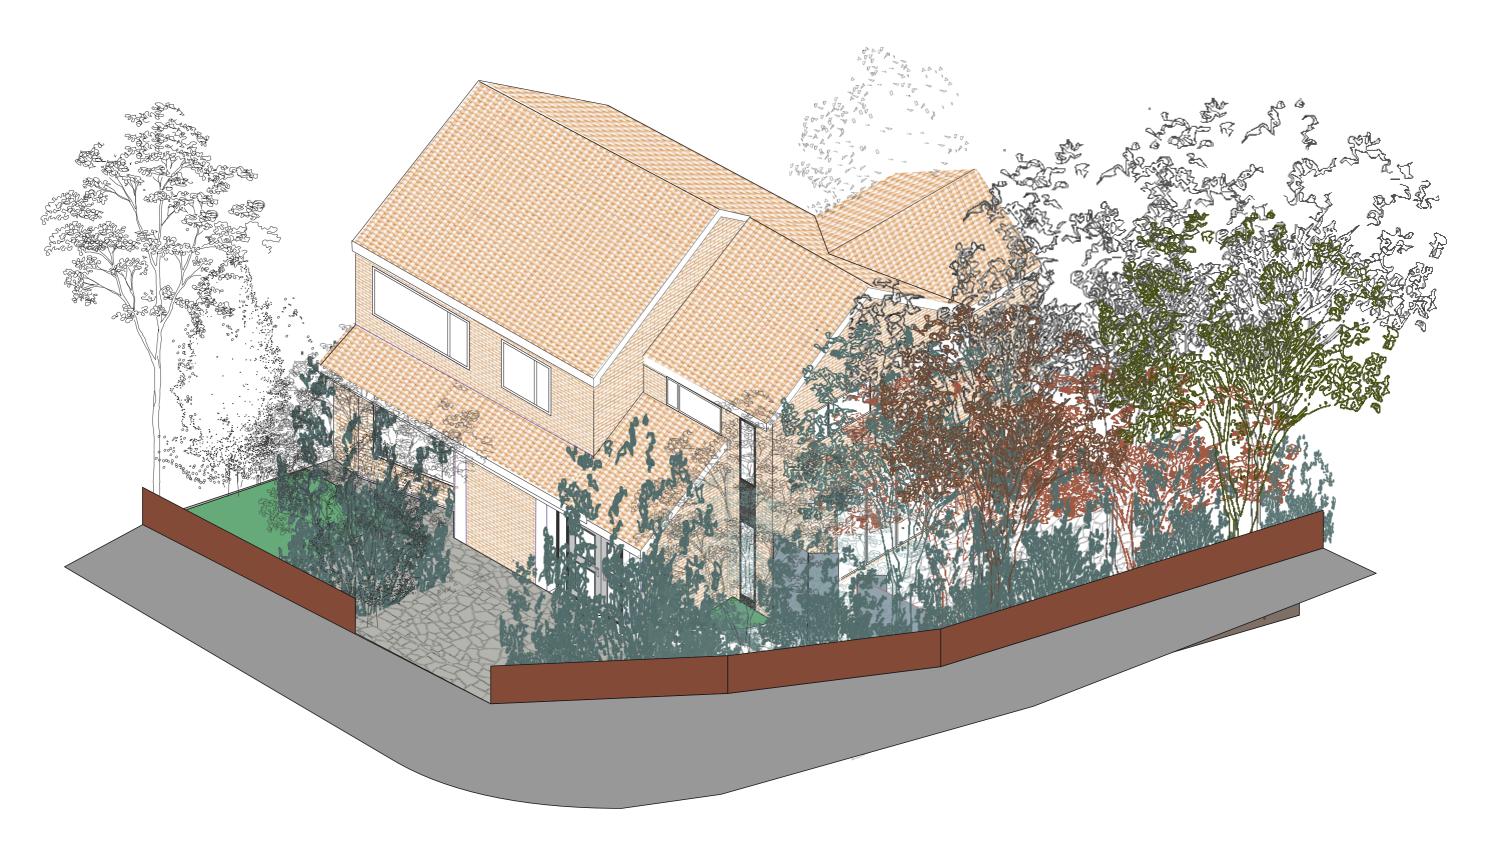

| Application Ref PP-12599565 | Page 2/10 | 1:100 @ A3       | Revision 14 | Date 17/09/2022 | Applicant    | Olivier De Condappa<br>41 High Leys Drive, Oadby, LE2 5TL |
|-----------------------------|-----------|------------------|-------------|-----------------|--------------|-----------------------------------------------------------|
| Type of Submission          |           | _rectangular_por | rch         |                 | Drawing Name | ISO view<br>House + street                                |