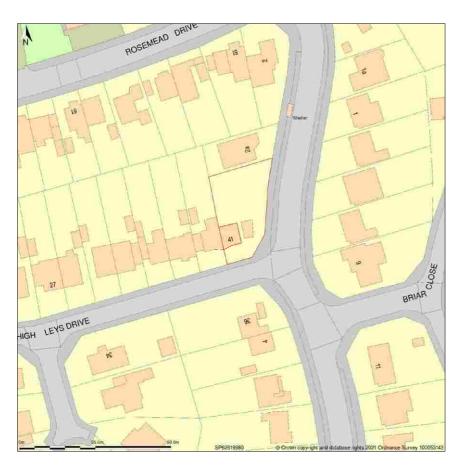

Location Scale\ 1:1250

Existing Site Plan Scale\ 1:500

Proposed Site Plan Scale\ 1:500

| Application Ref    | Page           | Scale            | Revision | Date |                       | Applicant    |                                    |
|--------------------|----------------|------------------|----------|------|-----------------------|--------------|------------------------------------|
| PP-12599565        | 10/10          | 1:500 @ A3       | 15       | 17/  | 09/2022               |              | Olivier De Condappa                |
|                    |                |                  |          |      |                       |              | 41 High Leys Drive, Oadby, LE2 5TL |
|                    |                |                  |          |      |                       | Drawing Name | Site Plan                          |
| Type of Submission |                |                  |          |      |                       |              |                                    |
|                    | Alternative 15 | _rectangular_por | rch      |      | Existing and Proposed |              |                                    |