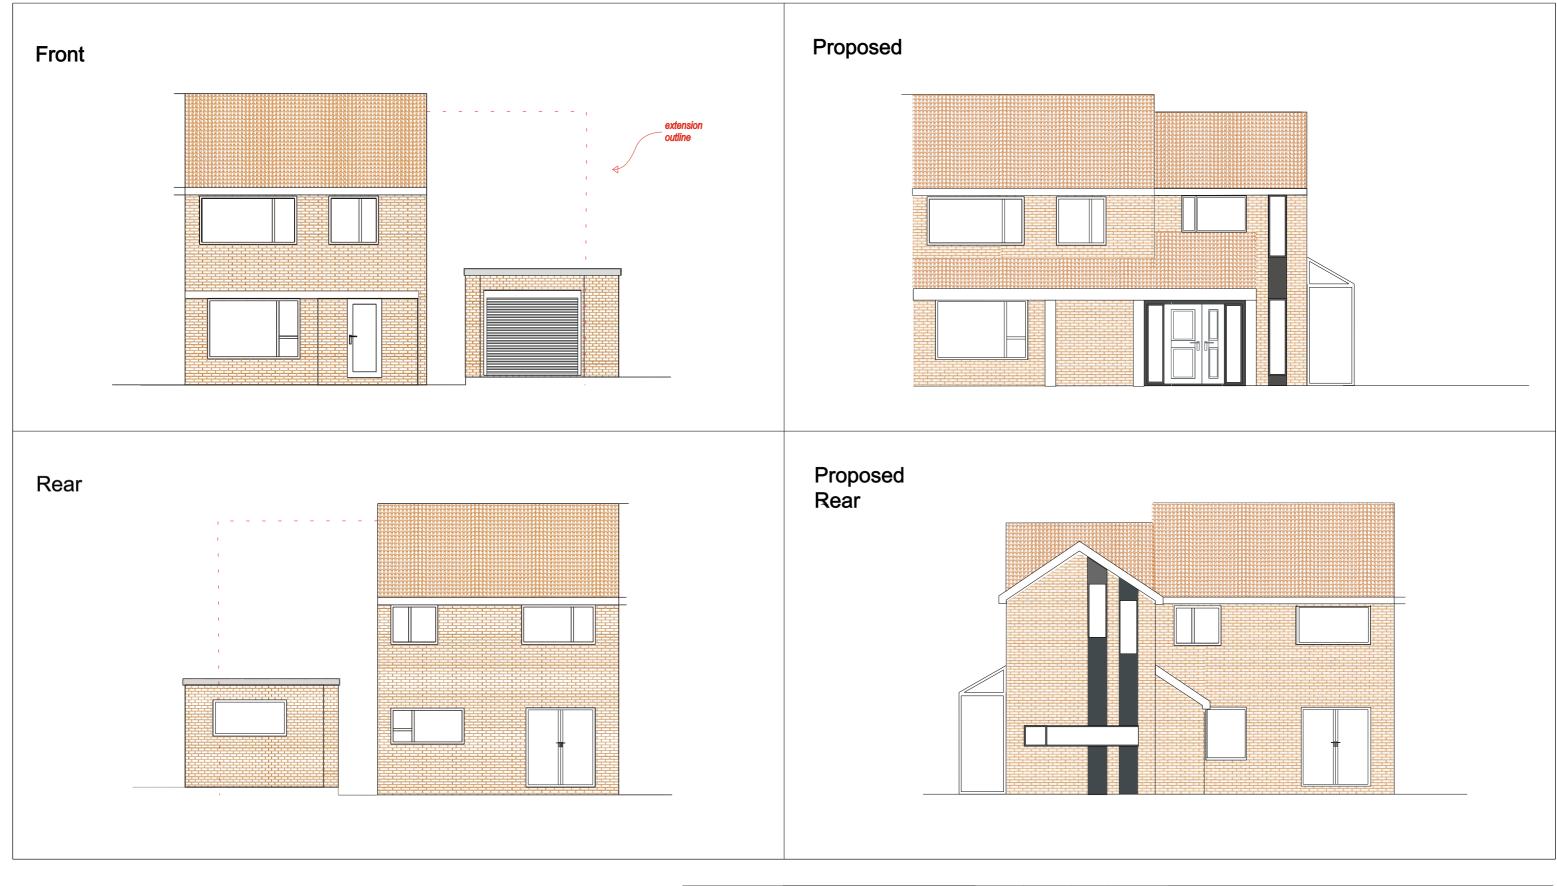

| Application Ref PP-12599565 | 6/10                                                 | 1:100 @ A3 | Revision 15 | Date<br>17/ | 09/2022 | Applicant    | Olivier De Condappa<br>41 High Leys Drive, Oadby, LE2 5TL |
|-----------------------------|------------------------------------------------------|------------|-------------|-------------|---------|--------------|-----------------------------------------------------------|
|                             |                                                      |            |             |             |         | Drawing Name | Front and Rear Elevations                                 |
| Type of Submission          | Type of Submission  Alternative 15_rectangular_porch |            |             |             |         |              | Existing and Proposed                                     |