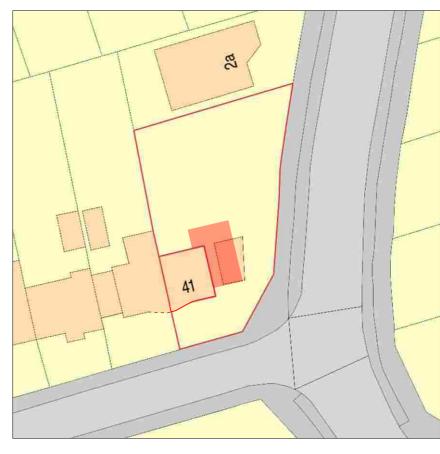

Location Scale\ 1:1250

Existing Site Plan Scale\ 1:500

Proposed Site Plan Scale\ 1:500

| Application Ref    | Page           | Scale            | Revision | Date |                       | Applicant    |                                    |
|--------------------|----------------|------------------|----------|------|-----------------------|--------------|------------------------------------|
| PP-12599565        | 10/10          | 1:500 @ A3       | 15       | 17/  | 09/2022               |              | Olivier De Condappa                |
|                    |                |                  |          |      |                       |              | 41 High Leys Drive, Oadby, LE2 5TL |
|                    |                |                  |          |      |                       | Drawing Name | Site Plan                          |
| Type of Submission |                |                  |          |      |                       |              |                                    |
|                    | Alternative 15 | _rectangular_por | rch      |      | Existing and Proposed |              |                                    |