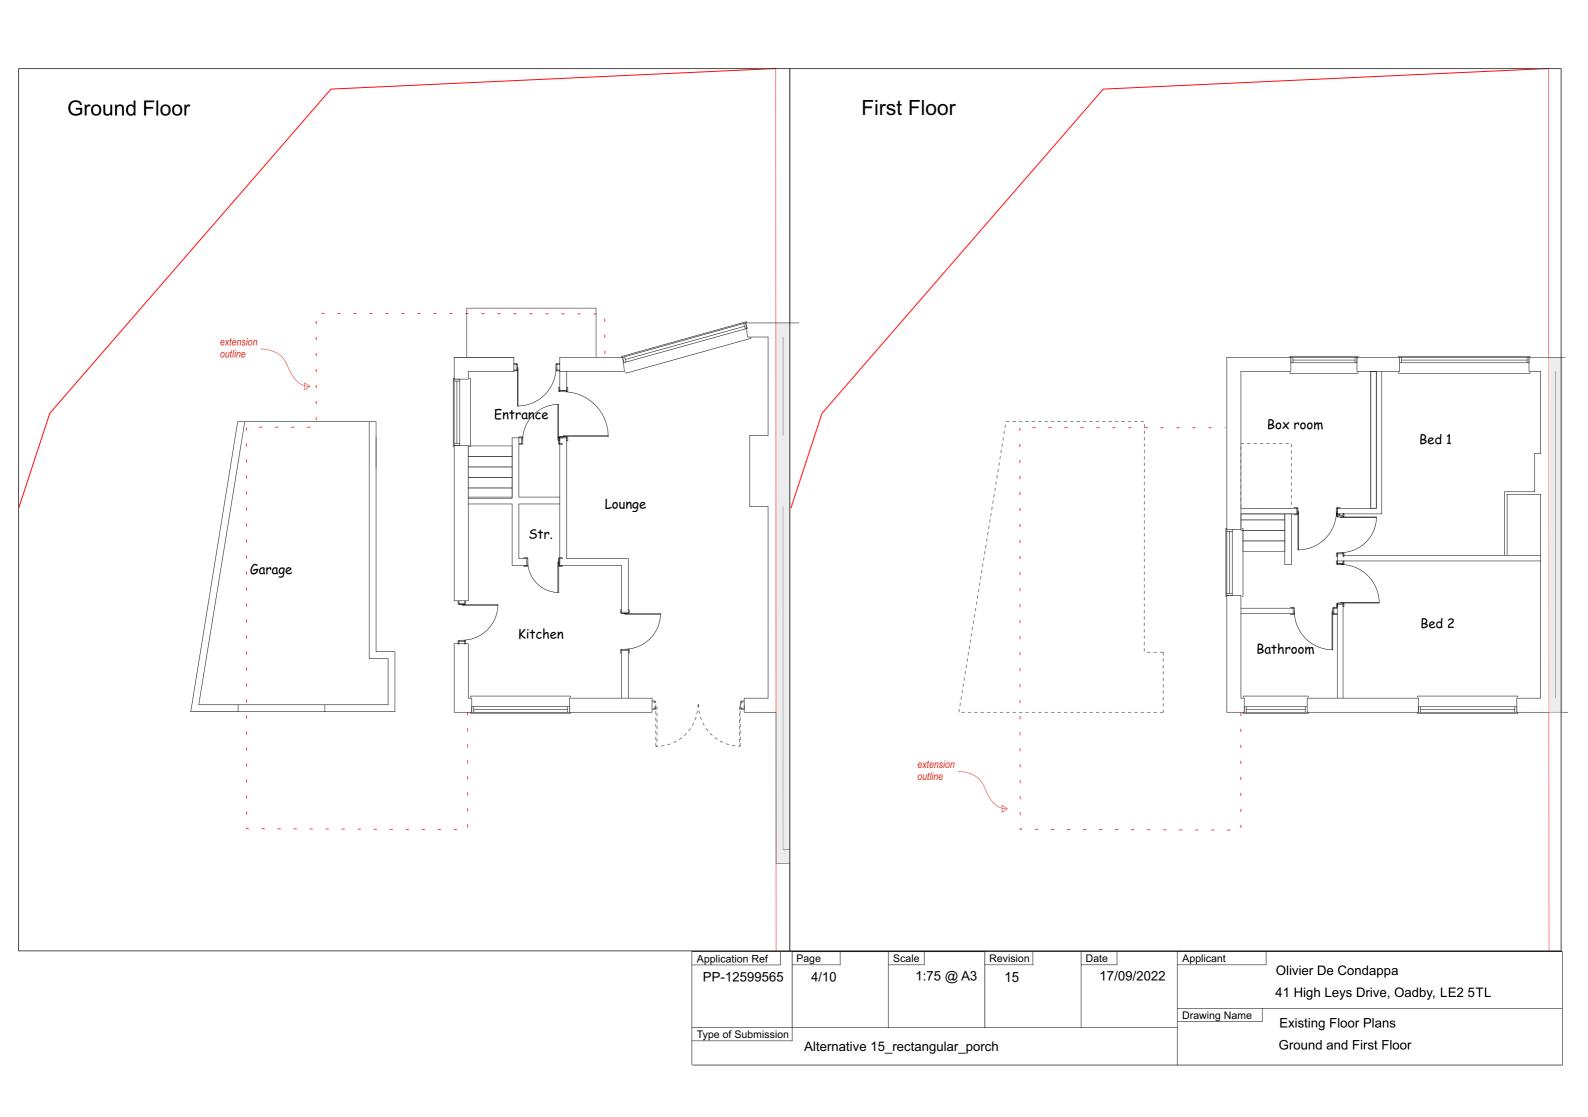

| Application Ref    | Page           | Scale            | Revision | Date |         | Applicant    |                                    |
|--------------------|----------------|------------------|----------|------|---------|--------------|------------------------------------|
| PP-12599565        | 1/10           | 1:100 @ A3       | 15       | 17/  | 09/2022 |              | Olivier De Condappa                |
|                    |                |                  |          |      |         |              | 41 High Leys Drive, Oadby, LE2 5TL |
|                    |                |                  |          |      |         | Drawing Name | ISO view                           |
| Type of Submission | Alternative 15 | _rectangular_por | ch       |      | House   |              |                                    |

| Application Ref PP-12599565 | Page 2/10 | 1:100 @ A3       | Revision 14 | Date 17/09/2022 | Applicant    | Olivier De Condappa<br>41 High Leys Drive, Oadby, LE2 5TL |
|-----------------------------|-----------|------------------|-------------|-----------------|--------------|-----------------------------------------------------------|
| Type of Submission          |           | _rectangular_por | rch         |                 | Drawing Name | ISO view<br>House + street                                |