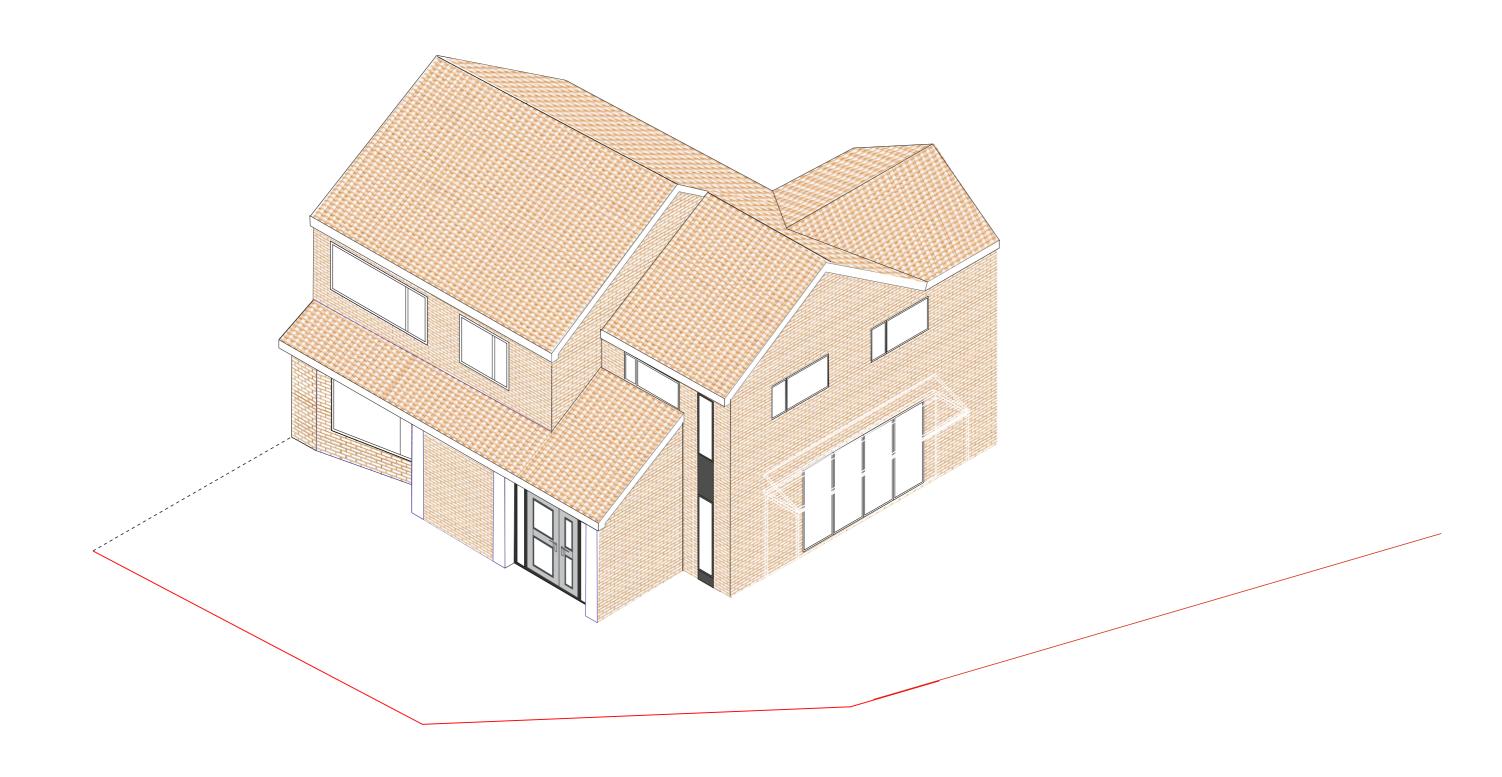

| Application Ref    | Page           | Scale            | Revision | Date |         | Applicant    |                                    |
|--------------------|----------------|------------------|----------|------|---------|--------------|------------------------------------|
| PP-12599565        | 1/10           | 1:100 @ A3       | 15       | 17/  | 09/2022 |              | Olivier De Condappa                |
|                    |                |                  |          |      |         |              | 41 High Leys Drive, Oadby, LE2 5TL |
|                    |                |                  |          |      |         | Drawing Name | ISO view                           |
| Type of Submission | Alternative 15 | _rectangular_por | ch       |      | House   |              |                                    |