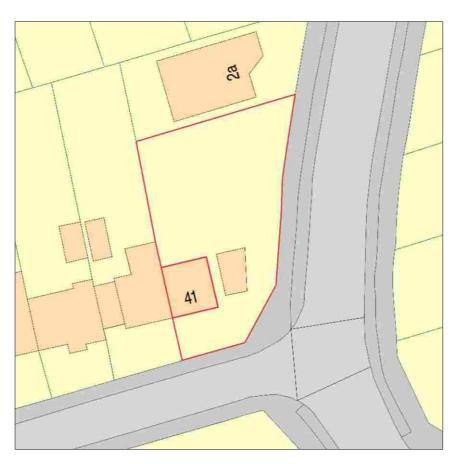

Location Scale\ 1:1250

Existing Site Plan Scale\ 1:500

Proposed Site Plan Scale\ 1:500

| Application Ref    | Page           | Scale            | Revision | Date |                       | Applicant    |                                    |
|--------------------|----------------|------------------|----------|------|-----------------------|--------------|------------------------------------|
| PP-12599565        | 10/10          | 1:500 @ A3       | 15       | 17/  | 09/2022               |              | Olivier De Condappa                |
|                    |                |                  |          |      |                       |              | 41 High Leys Drive, Oadby, LE2 5TL |
|                    |                |                  |          |      |                       | Drawing Name | Site Plan                          |
| Type of Submission |                |                  |          |      |                       |              |                                    |
|                    | Alternative 15 | _rectangular_por | rch      |      | Existing and Proposed |              |                                    |