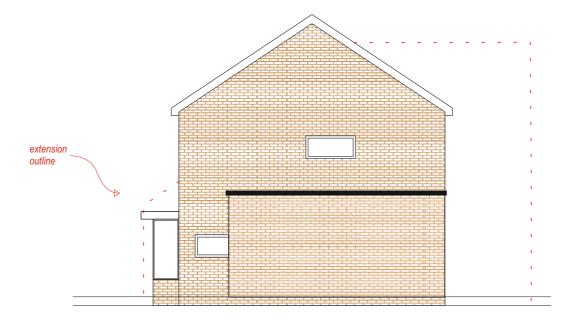

## Existing Side

## Proposed Side

| Application Ref    | Page           | Scale            | Revision | Date |                       | Applicant    |                                    |
|--------------------|----------------|------------------|----------|------|-----------------------|--------------|------------------------------------|
| PP-12599565        | 7/10           | 1:100 @ A3       | 15       | 17/0 | 09/2022               |              | Olivier De Condappa                |
|                    |                |                  |          |      |                       |              | 41 High Leys Drive, Oadby, LE2 5TL |
|                    |                |                  |          |      |                       | Drawing Name | Side Elevations 1                  |
| Type of Submission | Alternative 15 | _rectangular_por | rch      |      | Existing and Proposed |              |                                    |