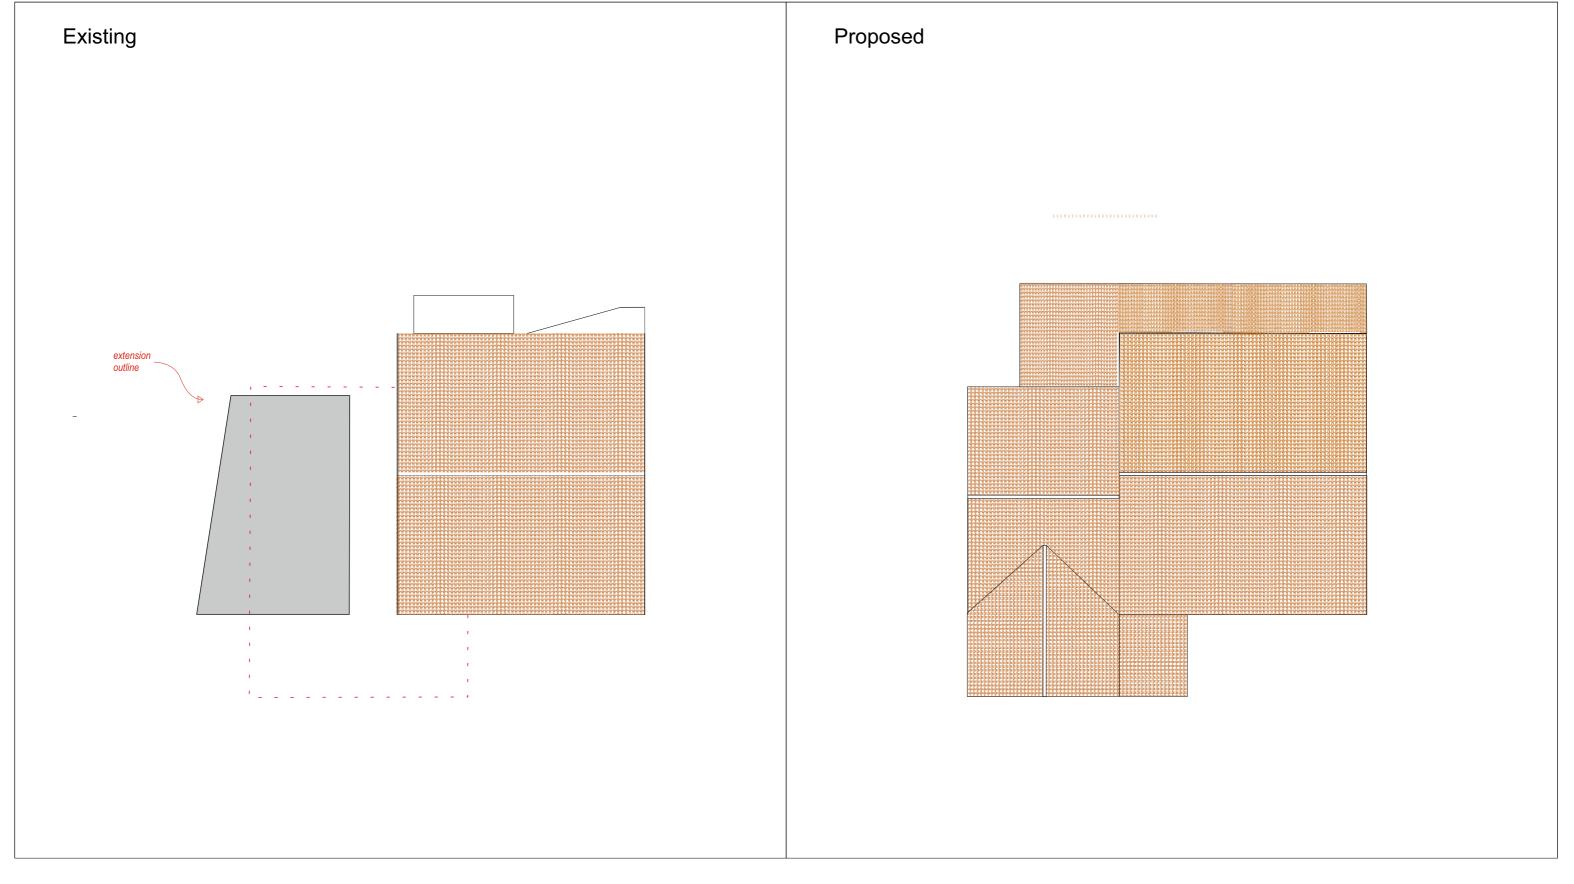

| Application Ref    | Page           | Scale            | Revision | Date |                       | Applicant    |                                    |
|--------------------|----------------|------------------|----------|------|-----------------------|--------------|------------------------------------|
| PP-12599565        | 9/10           | 1:100 @ A3       | 15       | 17/  | 09/2022               |              | Olivier De Condappa                |
|                    |                |                  |          |      |                       |              | 41 High Leys Drive, Oadby, LE2 5TL |
|                    |                |                  |          |      |                       | Drawing Name | Roof Plan                          |
| Type of Submission |                |                  | - I-     |      |                       |              |                                    |
|                    | Alternative 15 | _rectangular_por | cn       |      | Existing and Proposed |              |                                    |