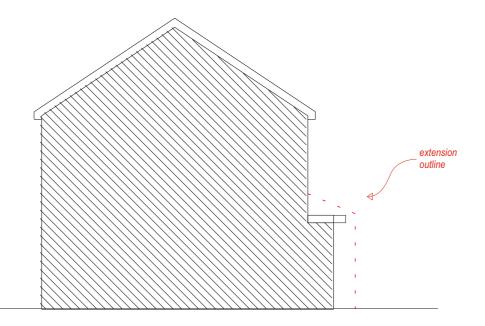

## Existing Side

## Proposed Side

| Application Ref    | Page           | Scale            | Revision | Date |                       | Applicant    |                                    |
|--------------------|----------------|------------------|----------|------|-----------------------|--------------|------------------------------------|
| PP-12599565        | 7/10           | 1:100 @ A3       | 15       | 17/0 | 09/2022               |              | Olivier De Condappa                |
|                    |                |                  |          |      |                       |              | 41 High Leys Drive, Oadby, LE2 5TL |
|                    |                |                  |          |      |                       | Drawing Name | Side Elevations 1                  |
| Type of Submission | Alternative 15 | _rectangular_por | rch      |      | Existing and Proposed |              |                                    |