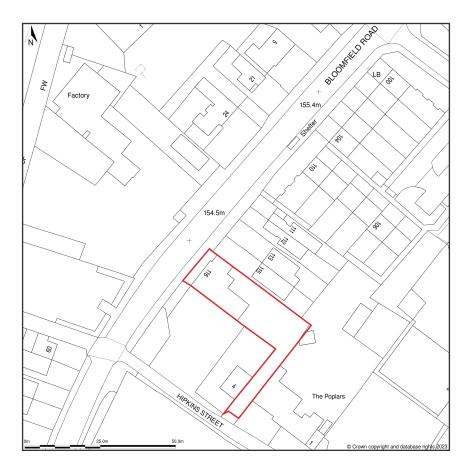

## Richmond House, 116, Bloomfield Road, Tipton, Sandwell, DY4 9ES

Location Plan shows area bounded by: 395140.8, 293432.97 395282.22, 293574.39 (at a scale of 1:1250), OSGridRef: SO95219350. The representation of a road, track or path is no evidence of a right of way. The representation of features as lines is no evidence of a property boundary.