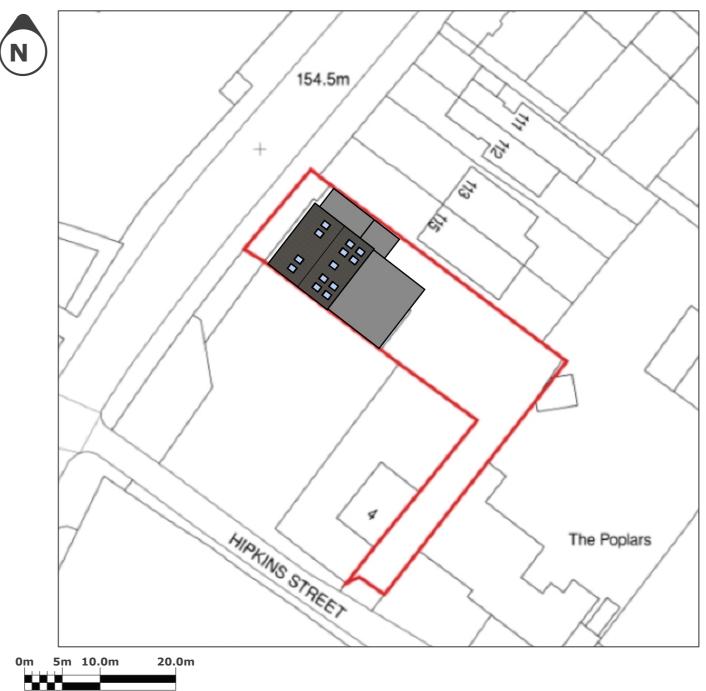

## **PROPOSED SITE MAP 1:500@A3**



## **GENERAL NOTES**

This drawing is the sole copyright of ADrawings Ltd and may not be reproduced in any form without prior written consent.

ADrawings Ltd are not responsible for the accuracy of information received from others.

All dimensions and levels must be checked by the contractor(s) on site and any discrepancies must be reported in writing prior to the commencement of any work on site and prior to commencement of the Works on site and any ordering of materials.

All drawings/designs are subject to Building Control & Fire Officers Approval.

All Works to comply with current Planning Policies, Building Regulations, Fire Building Regulations, Fire Officer requirements and the particular guidance of any other statutory and advisory bodies.

In addition to complying with statutory