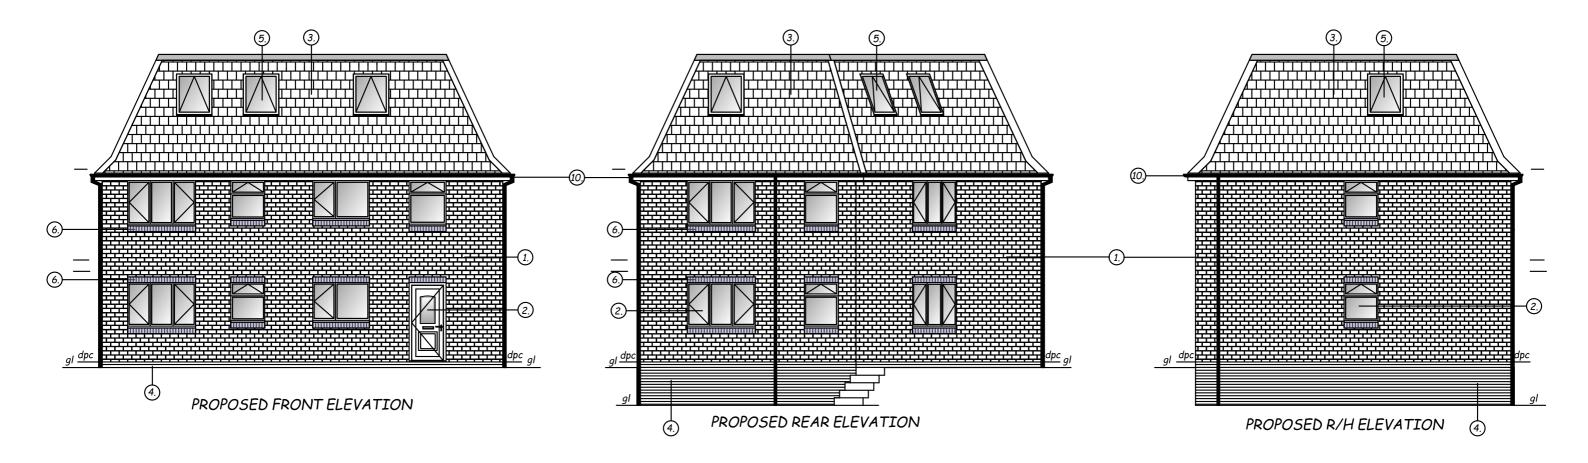

- 1.) Brickwork to match adjacent dwelling
- (2.) Double glazed white Upvc windows and doors
- 3.) Smooth grey Marley Modern roof tiles
- (4.) Smooth red semi-engineers brick below DPC
- 5.) Velux roof windows
- 6.) Blue brick semi-engineering soldier bricks
- (10) White Upvc fascias and soffit with black half round gutters and rain water pipes