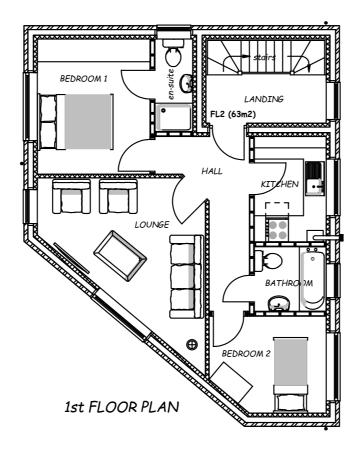

THE COPYRIGHT OF THIS DRAWING IS VESTED IN SURVEYOR AND SHOULD NOT BE REPRODUCED WITHOUT HIS WRITTEN CONSENT

| ADDRESS<br>114 Brookfields Road<br>Oldbury<br>B68 9QS | DRAWING TITLE Proposed 2no. 2 bedroom and 1no. 1 bedroom self contained flats |
|-------------------------------------------------------|-------------------------------------------------------------------------------|
| DRAWING NUMBER<br>BSV-001                             | SCALE 1:100                                                                   |
| DRAWN BY BSV                                          | DATE 20.09.2023                                                               |