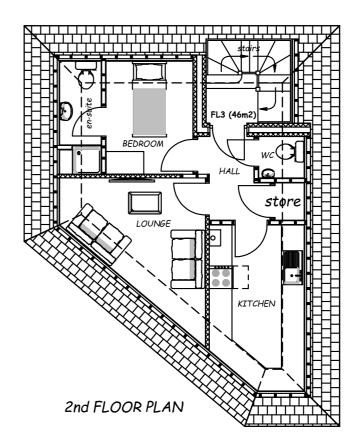

THE COPYRIGHT OF THIS DRAWING IS VESTED IN SURVEYOR AND SHOULD NOT BE REPRODUCED WITHOUT HIS WRITTEN CONSENT

| ADDRESS<br>114 Brookfields Road<br>Oldbury<br>B68 9QS | DRAWING TITLE Proposed 2no. 2 bedroom and 1no. 1 bedroom self contained flats |
|-------------------------------------------------------|-------------------------------------------------------------------------------|
| DRAWING NUMBER<br>BSV-001                             | SCALE 1:100                                                                   |
| DRAWN BY BSV                                          | DATE 20.09.2023                                                               |