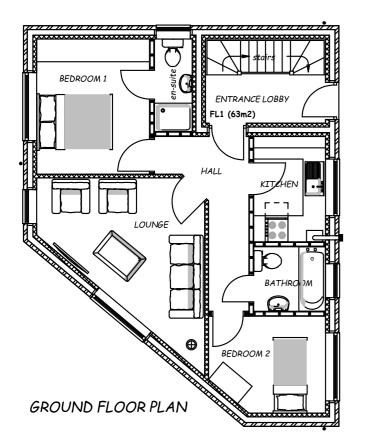

THE COPYRIGHT OF THIS DRAWING IS VESTED IN SURVEYOR AND SHOULD NOT BE REPRODUCED WITHOUT HIS WRITTEN CONSENT

| ADDRESS<br>114 Brookfields Road<br>Oldbury<br>B68 9QS | DRAWING TITLE Proposed 2no. 2 bedroom and 1no. 1 bedroom self contained flats |
|-------------------------------------------------------|-------------------------------------------------------------------------------|
| DRAWING NUMBER<br>BSV-001                             | SCALE 1:100                                                                   |
| DRAWN BY BSV                                          | DATE 20.09.2023                                                               |